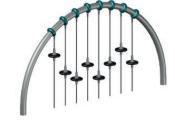

# Satellights.01

## 90.340.127

 $0,3 \times 3,3 \times 3,2$ 0-11 × 10-7 × 10-4

ASTM/CSA (m) **3,9** × **6,9** ASTM/CSA ('-") 12-9 × 22-7

O EN 1176 (m) 1,22
O ASTM/CSA ('-") 4-1

Red, green, or blue - which game shall we play today? Whether you are testing reaction, agility, or endurance - with Satellights.01, you can have a playful challenge and lots of fun alone or with friends!