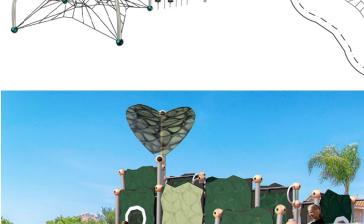

## 90.340.127

 $0,3 \times 3,3 \times 3,2$ 0-11 × 10-7 × 10-4

ASTM/CSA (m) **3,9** × **6,9** ASTM/CSA ('-") 12-9 × 22-7

O EN 1176 (m) 1,22
O ASTM/CSA ('-") 4-1

Red, green, or blue - which game shall we play today? Whether you are testing reaction, agility, or endurance - with Satellights.01, you can have a playful challenge and lots of fun alone or with friends!

The Satellights require a relatively small footprint and are perfect for placement in small urban areas, pedestrian zones, or shopping malls.