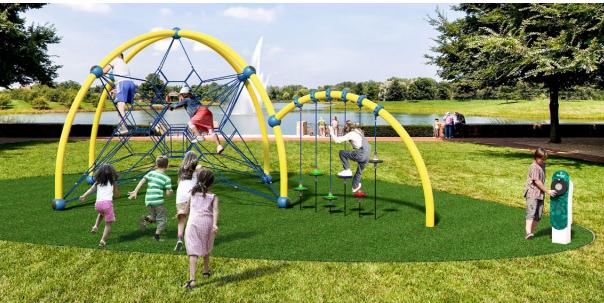

# **Quadrifol.031**

### 71.133.031

 $9,1 \times 6,1 \times 3,6$ 20-0 × 29-9 × 11-8

EN 1176 (m)

ASTM/CSA (m) 9,8 × 12,8 ASTM/CSA ('-") **32-0 × 41-9** 

EN 1176 (m) ASTM/CSA ('-") 7-0

5-12

The modern and universal design of the Satellights allows them to be combined with many playground structures from different product groups and thus enrich every playground with interactive play. Due to its organic design, Satellights.02 can be perfectly combined with the playground equipment from the Quadrifol product