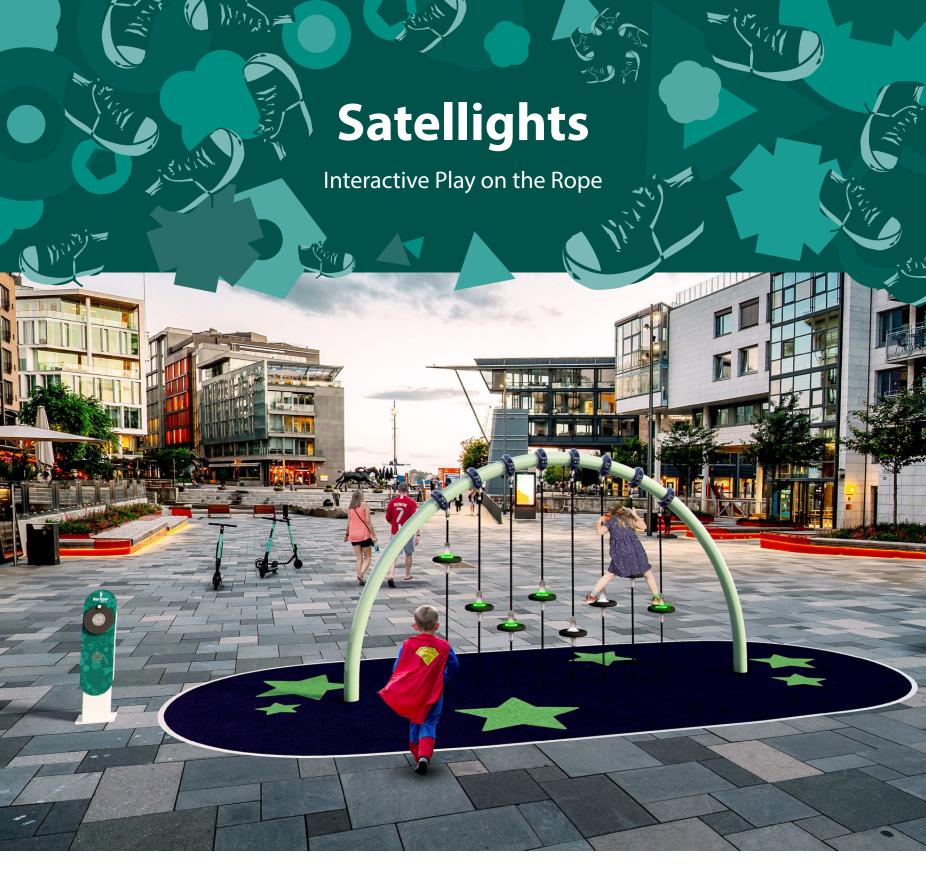

# Interactive Play on the Rope:

# Satellights

Just playing on rope play equipment is a lot of fun for children, but also promotes their skills and competencies. What if there was a rope play structure that had interactive properties, offering even more learning opportunites and fascination? That's exactly what our new innovative product Satellights does. Children can experience an exciting interactive game on the rope with Satellights. There is no need for an external power supply, making the use of this play equipment sustainable. The energy you need to play is generated by simply turning the wheel of a console right next to the play structure. Running the power supply cable inside the rope enables the drive of the discs that had light incorporated into them and glow differently depending on the chosen game

option. This way, the durable components and technologies of our play equipment are combined with the innovative solutions of interactive play.

Children can choose from three games – Reaction, Lights Out and Speed Test – and train their fitness, coordination, balance, motor skills, reaction, attention, and other physical and cognitive skills while playing. They also develop their social skills, interpersonal communication, team spirit, and cooperation.

## 90.340.127

 $0,3 \times 3,3 \times 3,2$ 0-11 × 10-7 × 10-4

ASTM/CSA (m) **3,9** × **6,9** ASTM/CSA ('-") 12-9 × 22-7

O EN 1176 (m) 1,22
O ASTM/CSA ('-") 4-1

Red, green, or blue - which game shall we play today? Whether you are testing reaction, agility, or endurance - with Satellights.01, you can have a playful challenge and lots of fun alone or with friends!

The Satellights require a relatively small footprint and are perfect for placement in small urban areas, pedestrian zones, or shopping malls.