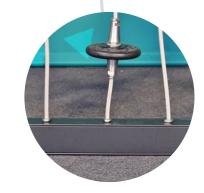

### **Charlotte-Connector**

The energy generated by users runs from the console through several power supply cables, which are distributed to the corresponding rope through a buried steel tube. Thanks to the patented Charlotte-Connector, the ends of the ropes disappear into the bottom tube, eliminating visible crimps and hooks in the construction.