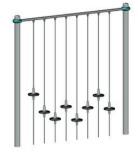

# Satellights.02

### 90.340.128

 $0.3 \times 4.1 \times 2.3$ 0-11 × 13-3 × 7-4

EN 1176 (m) **4,0 × 7,1** ASTM/CSA (m) **4,0 × 7,7** 

2-12

ASTM/CSA ('-") **12-11** × **25-3** 

O EN 1176 (m) 2,13 O ASTM/CSA ('-") 7-0

The organic design of Satellights.02 combined with interactive light elements are a great addition for every playground. Interactive, modern, sustainable, and unique on the market!