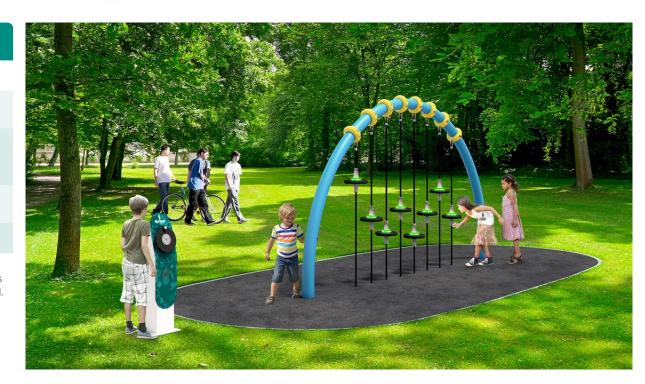

# Satellights.01

## 90.340.127

 $0,3 \times 3,3 \times 3,2$ 0-11 × 10-7 × 10-4

ASTM/CSA (m) **3,9** × **6,9** ASTM/CSA ('-") 12-9 × 22-7

O EN 1176 (m) 1,22
O ASTM/CSA ('-") 4-1

Red, green, or blue - which game shall we play today? Whether you are testing reaction, agility, or endurance - with Satellights.01, you can have a playful challenge and lots of fun alone or with friends!

The Satellights require a relatively small footprint and are perfect for placement in small urban areas, pedestrian zones, or shopping malls.