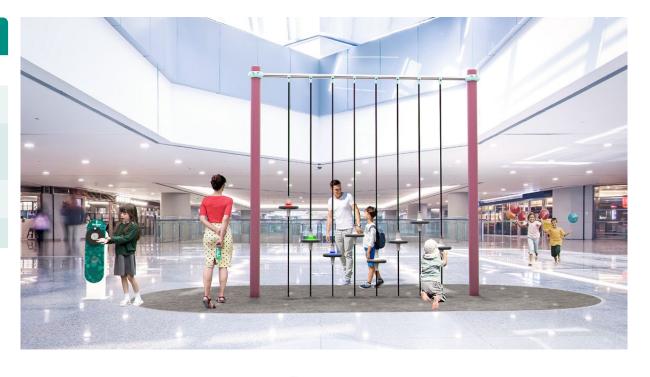

The Satellights require a relatively small footprint and are perfect for placement in small urban areas, pedestrian zones, or shopping malls.

### 90.340.128

 $0.3 \times 4.1 \times 2.3$ 0-11 × 13-3 × 7-4

EN 1176 (m) **4,0 × 7,1** ASTM/CSA (m) **4,0 × 7,7** 

2-12

ASTM/CSA ('-") **12-11** × **25-3** 

O EN 1176 (m) 2,13 O ASTM/CSA ('-") 7-0

The organic design of Satellights.02 combined with interactive light elements are a great addition for every playground. Interactive, modern, sustainable, and unique on the market!