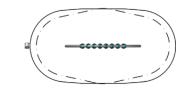

# Satellights.02

### 90.340.128

 $0.3 \times 4.1 \times 2.3$ 0-11 × 13-3 × 7-4

EN 1176 (m) **4,0 × 7,1** ASTM/CSA (m) **4,0 × 7,7** 

2-12

ASTM/CSA ('-") **12-11** × **25-3** 

O EN 1176 (m) 2,13 O ASTM/CSA ('-") 7-0

The organic design of Satellights.02 combined with interactive light elements are a great addition for every playground. Interactive, modern, sustainable, and unique on the market!