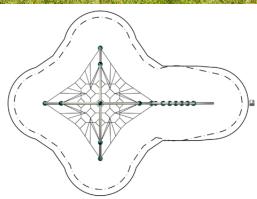

# **Quadrifol.031**

### 71.133.031

 $9,1 \times 6,1 \times 3,6$ 20-0 × 29-9 × 11-8

EN 1176 (m)

ASTM/CSA (m) 9,8 × 12,8 ASTM/CSA ('-") **32-0 × 41-9** 

EN 1176 (m) ASTM/CSA ('-") 7-0

5-12

The modern and universal design of the Satellights allows them to be combined with many playground structures from different product groups and thus enrich every playground with interactive play. Due to its organic design, Satellights.02 can be perfectly combined with the playground equipment from the Quadrifol product