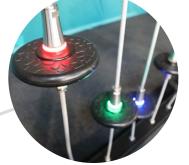

# **Rope Upgrade** The low voltage runs through

multiple insulated inner steel strands and powers the LED lighting integrated

Depending on whether you step on or touch the red, green, or blue disc, you start one of the three games: Speed Test, Reaction or Lights Out.

## 90.340.127

 $0,3 \times 3,3 \times 3,2$ 0-11 × 10-7 × 10-4

ASTM/CSA (m) **3,9** × **6,9** ASTM/CSA ('-") 12-9 × 22-7

O EN 1176 (m) 1,22
O ASTM/CSA ('-") 4-1

Red, green, or blue - which game shall we play today? Whether you are testing reaction, agility, or endurance - with Satellights.01, you can have a playful challenge and lots of fun alone or with friends!