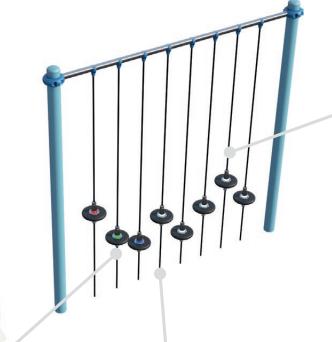

# **Rope Upgrade** The low voltage runs through

multiple insulated inner steel strands and powers the LED lighting integrated

Depending on whether you step on or touch the red, green, or blue disc, you start one of the three games: Speed Test, Reaction or Lights Out.

### **Charlotte-Connector**

The energy generated by users runs from the console through several power supply cables, which are distributed to the corresponding rope through a buried steel tube. Thanks to the patented Charlotte-Connector, the ends of the ropes disappear into the bottom tube, eliminating visible crimps and hooks in the construction.

into the discs.

Satellights can be used both as an Add-on Component to our Product Lines and as a Stand-alone Play **Equipment indoor** and outdoor.