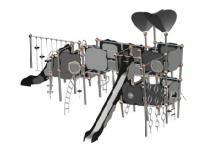

# Satellights.02

### 90.340.128

 $0.3 \times 4.1 \times 2.3$ 0-11 × 13-3 × 7-4

EN 1176 (m) **4,0 × 7,1** ASTM/CSA (m) **4,0 × 7,7** 

2-12

ASTM/CSA ('-") **12-11** × **25-3** 

O EN 1176 (m) 2,13 O ASTM/CSA ('-") 7-0

The organic design of Satellights.02 combined with interactive light elements are a great addition for every playground. Interactive, modern, sustainable, and unique on the market!