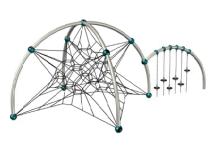

# **Quadrifol.031**

### 71.133.031

 $9,1 \times 6,1 \times 3,6$ 20-0 × 29-9 × 11-8

EN 1176 (m)

ASTM/CSA (m) 9,8 × 12,8 ASTM/CSA ('-") **32-0 × 41-9** 

EN 1176 (m) ASTM/CSA ('-") 7-0

5-12

The modern and universal design of the Satellights allows them to be combined with many playground structures from different product groups and thus enrich every playground with interactive play. Due to its organic design, Satellights.02 can be perfectly combined with the playground equipment from the Quadrifol product