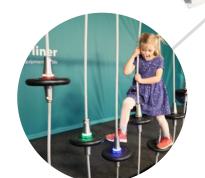

# Interactive Play on the Rope:

# Satellights

Just playing on rope play equipment is a lot of fun for children, but also promotes their skills and competencies. What if there was a rope play structure that had interactive properties, offering even more learning opportunites and fascination? That's exactly what our new innovative product Satellights does. Children can experience an exciting interactive game on the rope with Satellights. There is no need for an external power supply, making the use of this play equipment sustainable. The energy you need to play is generated by simply turning the wheel of a console right next to the play structure. Running the power supply cable inside the rope enables the drive of the discs that had light incorporated into them and glow differently depending on the chosen game

option. This way, the durable components and technologies of our play equipment are combined with the innovative solutions of interactive play.

Children can choose from three games – Reaction, Lights Out and Speed Test – and train their fitness, coordination, balance, motor skills, reaction, attention, and other physical and cognitive skills while playing. They also develop their social skills, interpersonal communication, team spirit, and cooperation.

# **Rope Upgrade** The low voltage runs through

multiple insulated inner steel strands and powers the LED lighting integrated

Depending on whether you step on or touch the red, green, or blue disc, you start one of the three games: Speed Test, Reaction or Lights Out.

## 90.340.127

 $0,3 \times 3,3 \times 3,2$ 0-11 × 10-7 × 10-4

ASTM/CSA (m) **3,9** × **6,9** ASTM/CSA ('-") 12-9 × 22-7

O EN 1176 (m) 1,22
O ASTM/CSA ('-") 4-1

Red, green, or blue - which game shall we play today? Whether you are testing reaction, agility, or endurance - with Satellights.01, you can have a playful challenge and lots of fun alone or with friends!