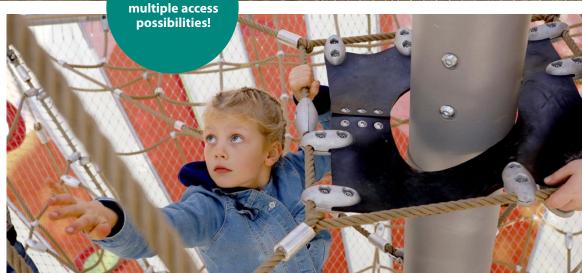

## Boundless and reaching high **Lunia**

Big dreams, big freedom – our new Lunia makes climbing wishes come true. It is available in two different sizes, when it comes to the spheres volume. The spatial net inside can be reached via different ascent possibilities, such as Climbing Plates or Rope Ladders. For even more fun in the three-dimensional climbing net, Flubber or Pendulum Seats can be added. Despite the large play volume, the play structure has a small footprint.