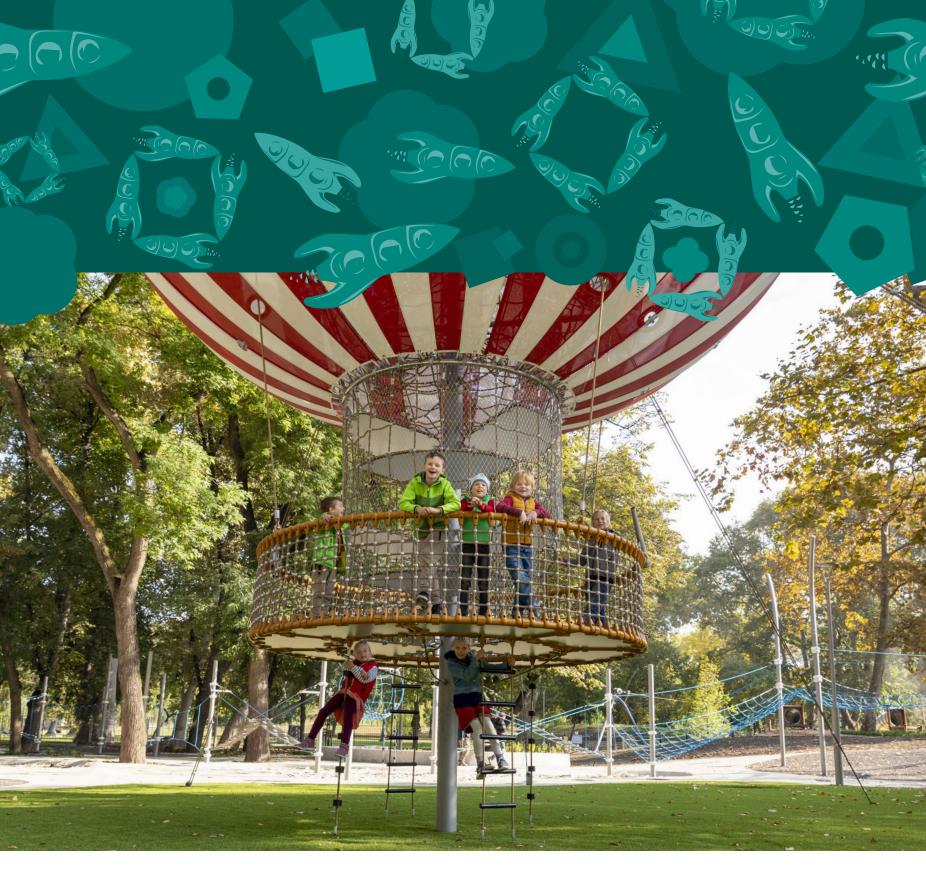

## Boundless and reaching high **Lunia**

Big dreams, big freedom – our new Lunia makes climbing wishes come true. It is available in two different sizes, when it comes to the spheres volume. The spatial net inside can be reached via different ascent possibilities, such as Climbing Plates or Rope Ladders. For even more fun in the three-dimensional climbing net, Flubber or Pendulum Seats can be added. Despite the large play volume, the play structure has a small footprint.

The textile membrane is dirt-repellent, 100% recyclable and resistant to UV light. In addition, it protects the little climbers from the sun. Lunia can be used as a hot air balloon with basket or without a basket with the design of your choice. The play equipment is also surrounded by a safety grid under the balloon cover.