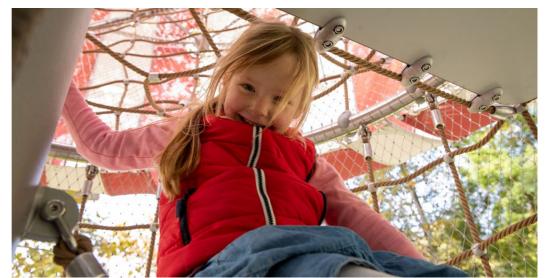

## Boundless and reaching high **Lunia**

Big dreams, big freedom – our new Lunia makes climbing wishes come true. It is available in two different sizes, when it comes to the spheres volume. The spatial net inside can be reached via different ascent possibilities, such as Climbing Plates or Rope Ladders. For even more fun in the three-dimensional climbing net, Flubber or Pendulum Seats can be added. Despite the large play volume, the play structure has a small footprint.

The textile membrane is dirt-repellent, 100% recyclable and resistant to UV light. In addition, it protects the little climbers from the sun. Lunia can be used as a hot air balloon with basket or without a basket with the design of your choice. The play equipment is also surrounded by a safety grid under the balloon cover.