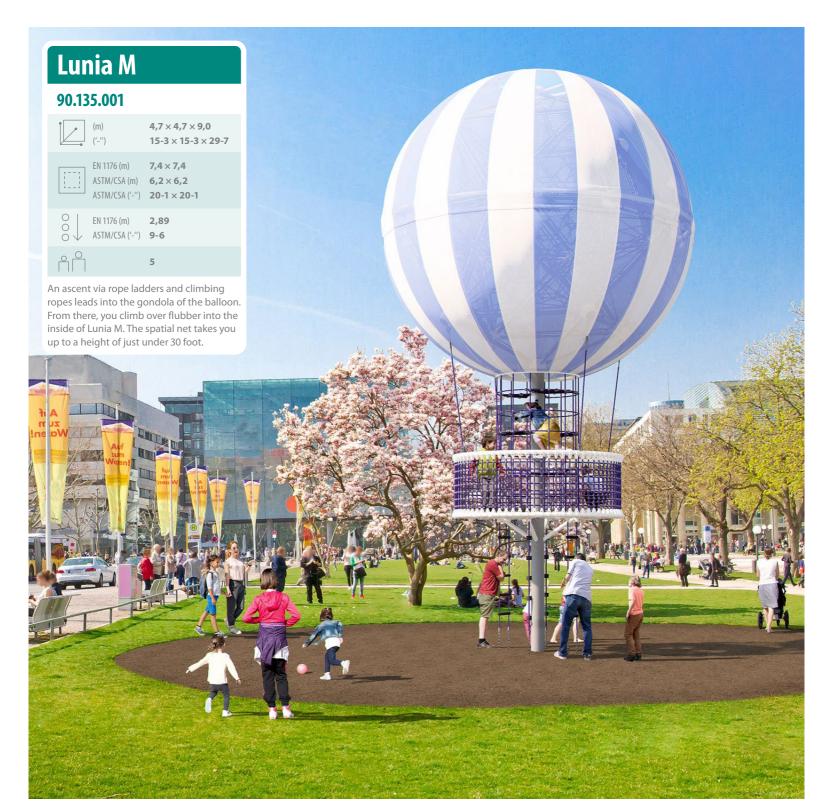

## Boundless and reaching high **Lunia**

Big dreams, big freedom – our new Lunia makes climbing wishes come true. It is available in two different sizes, when it comes to the spheres volume. The spatial net inside can be reached via different ascent possibilities, such as Climbing Plates or Rope Ladders. For even more fun in the three-dimensional climbing net, Flubber or Pendulum Seats can be added. Despite the large play volume, the play structure has a small footprint.

The textile membrane is dirt-repellent, 100% recyclable and resistant to UV light. In addition, it protects the little climbers from the sun. Lunia can be used as a hot air balloon with basket or without a basket with the design of your choice. The play equipment is also surrounded by a safety grid under the balloon cover.