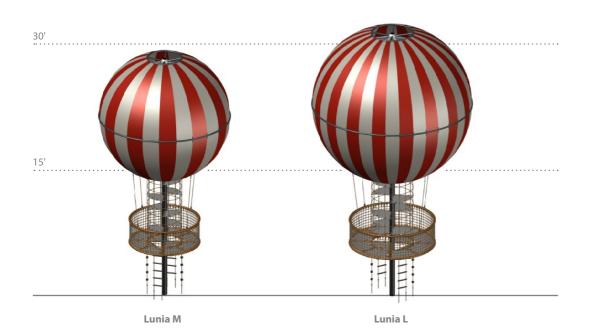

## Boundless and reaching high **Lunia**

Big dreams, big freedom – our new Lunia makes climbing wishes come true. It is available in two different sizes, when it comes to the spheres volume. The spatial net inside can be reached via different ascent possibilities, such as Climbing Plates or Rope Ladders. For even more fun in the three-dimensional climbing net, Flubber or Pendulum Seats can be added. Despite the large play volume, the play structure has a small footprint.