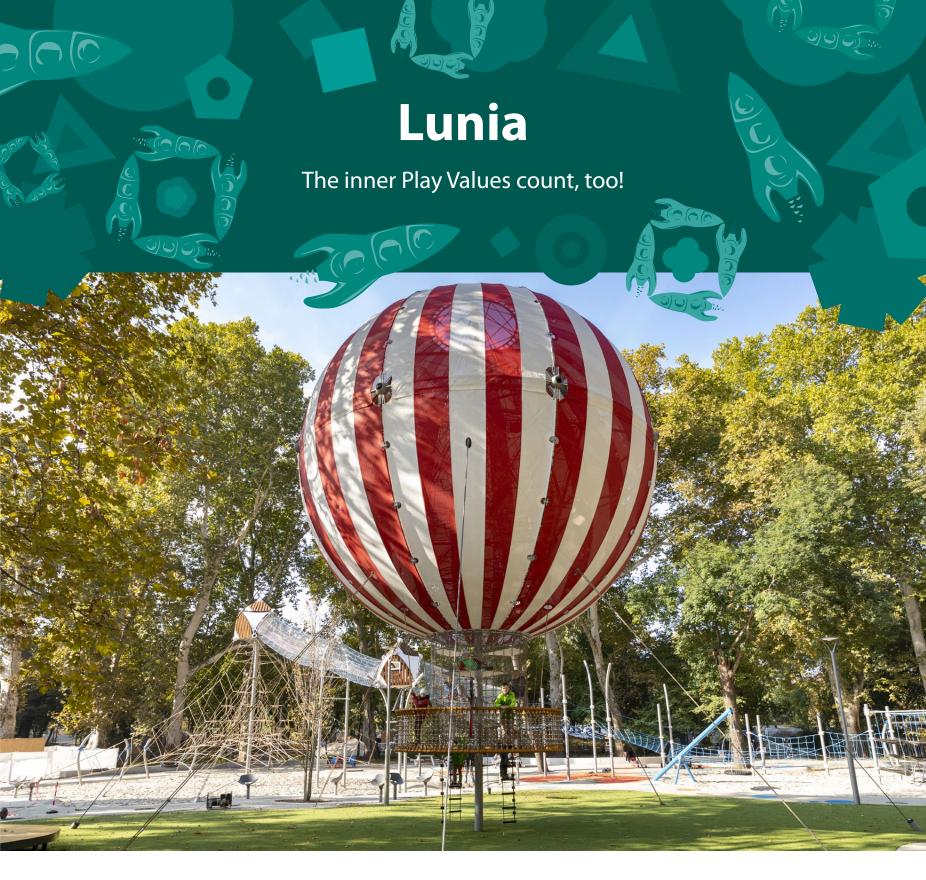

## Boundless and reaching high **Lunia**

Big dreams, big freedom – our new Lunia makes climbing wishes come true. It is available in two different sizes, when it comes to the spheres volume. The spatial net inside can be reached via different ascent possibilities, such as Climbing Plates or Rope Ladders. For even more fun in the three-dimensional climbing net, Flubber or Pendulum Seats can be added. Despite the large play volume, the play structure has a small footprint.

The textile membrane is dirt-repellent, 100% recyclable and resistant to UV light. In addition, it protects the little climbers from the sun. Lunia can be used as a hot air balloon with basket or without a basket with the design of your choice. The play equipment is also surrounded by a safety grid under the balloon cover.