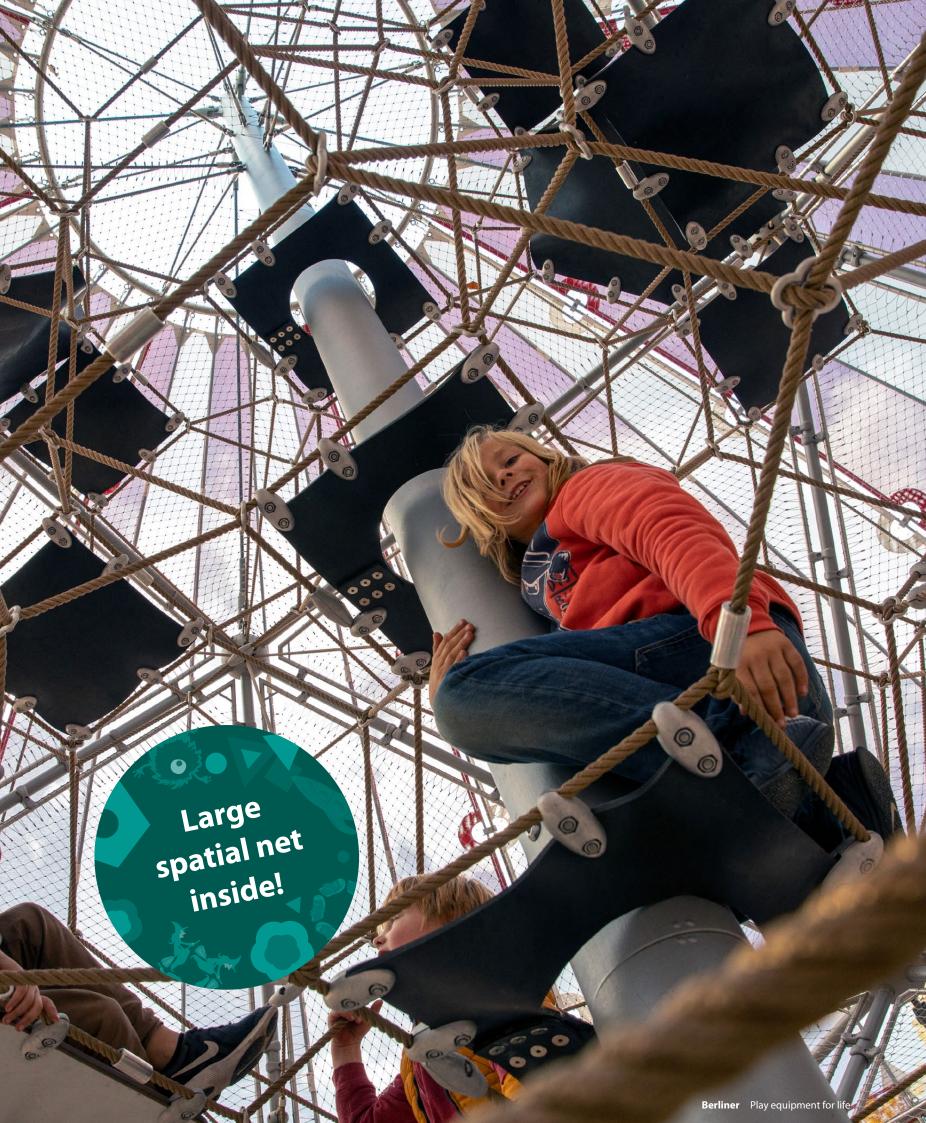

## Boundless and reaching high **Lunia**

Big dreams, big freedom – our new Lunia makes climbing wishes come true. It is available in two different sizes, when it comes to the spheres volume. The spatial net inside can be reached via different ascent possibilities, such as Climbing Plates or Rope Ladders. For even more fun in the three-dimensional climbing net, Flubber or Pendulum Seats can be added. Despite the large play volume, the play structure has a small footprint.