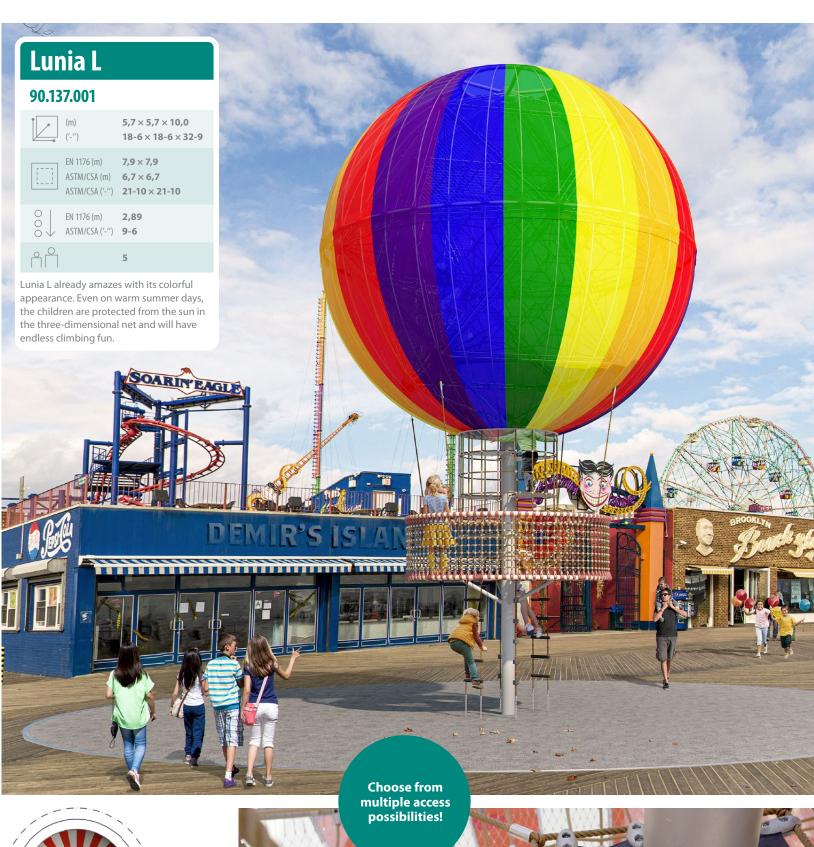

## Boundless and reaching high **Lunia**

Big dreams, big freedom – our new Lunia makes climbing wishes come true. It is available in two different sizes, when it comes to the spheres volume. The spatial net inside can be reached via different ascent possibilities, such as Climbing Plates or Rope Ladders. For even more fun in the three-dimensional climbing net, Flubber or Pendulum Seats can be added. Despite the large play volume, the play structure has a small footprint.

The textile membrane is dirt-repellent, 100% recyclable and resistant to UV light. In addition, it protects the little climbers from the sun. Lunia can be used as a hot air balloon with basket or without a basket with the design of your choice. The play equipment is also surrounded by a safety grid under the balloon cover.