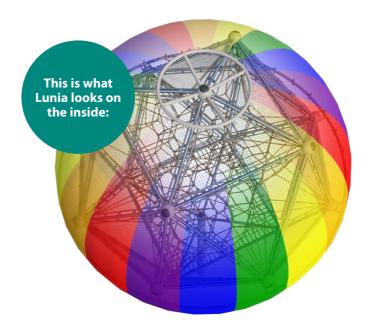

## Boundless and reaching high **Lunia**

Big dreams, big freedom – our new Lunia makes climbing wishes come true. It is available in two different sizes, when it comes to the spheres volume. The spatial net inside can be reached via different ascent possibilities, such as Climbing Plates or Rope Ladders. For even more fun in the three-dimensional climbing net, Flubber or Pendulum Seats can be added. Despite the large play volume, the play structure has a small footprint.

The textile membrane is dirt-repellent, 100% recyclable and resistant to UV light. In addition, it protects the little climbers from the sun. Lunia can be used as a hot air balloon with basket or without a basket with the design of your choice. The play equipment is also surrounded by a safety grid under the balloon cover.