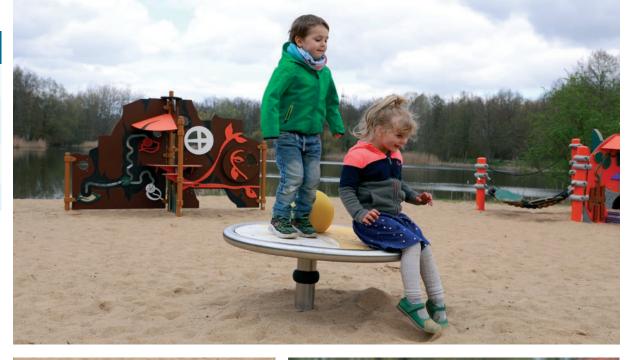

## Easy learning! **Over Easy**

Over Easy! The latest innovation in play points by Berliner speaks the typical Urban Design language in form, structure

With its decentralized axis, the wobble platform offers a special challenge. It requires dexterity and coordination to find a firm footing as the plate bounces in every direction. In a unique way, this trains users to be more aware of their bodies and surroundings.

Over Easy can be used by one or more children in a sitting or standing position and offers young users a varied seesawing experience. In addition, the new play point can be functionally

Rocking, bouncing, balancing – it's all possible with the new Over Easy! For the colors of the ball and surfaces, you can choose from our wide range of colors to find the right design for every situation.

This Over Easy gives you the necessary swing. Whether playing with friends or rocking gently back and forth on your own. For smaller play spaces, this wobble platform is a great alternative.