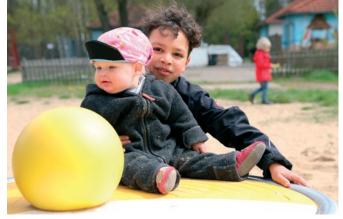

Over Easy can be used by one or more children in a sitting or standing position and offers young users a varied seesawing experience. In addition, the new play point can be functionally

Rocking, bouncing, balancing – it's all possible with the new Over Easy! For the colors of the ball and surfaces, you can choose from our wide range of colors to find the right design for every situation.

This Over Easy gives you the necessary swing. Whether playing with friends or rocking gently back and forth on your own. For smaller play spaces, this wobble platform is a great alternative.