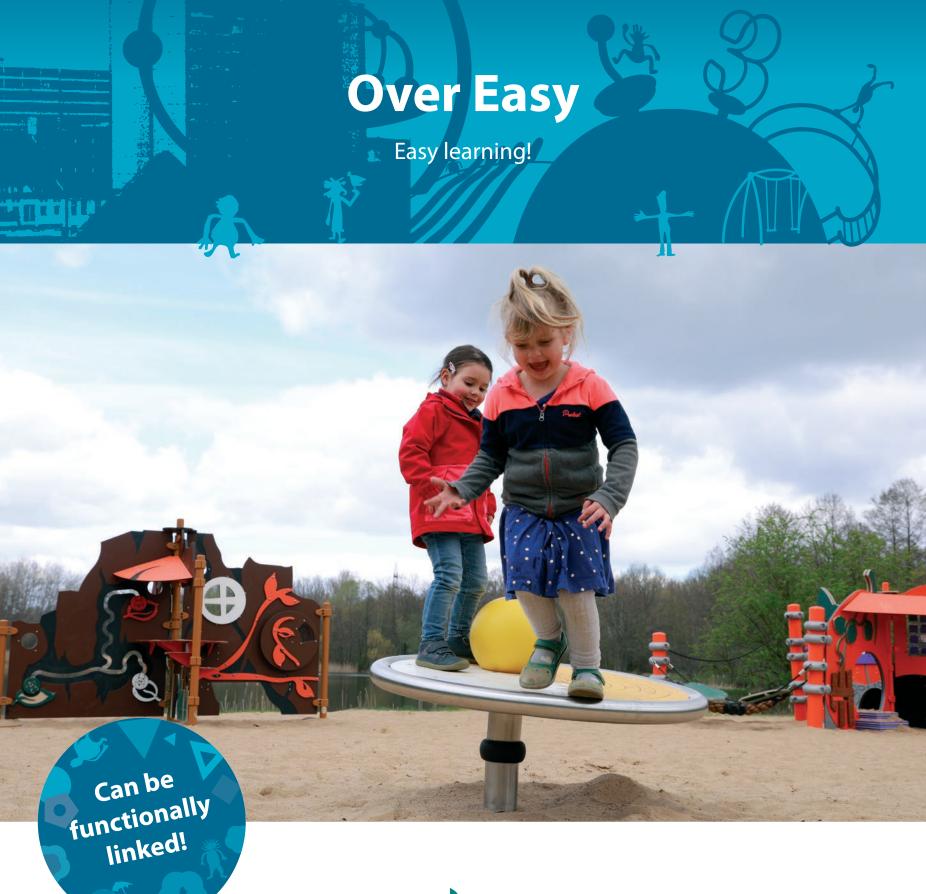

## Easy learning! **Over Easy**

Over Easy! The latest innovation in play points by Berliner speaks the typical Urban Design language in form, structure

With its decentralized axis, the wobble platform offers a special challenge. It requires dexterity and coordination to find a firm footing as the plate bounces in every direction. In a unique way, this trains users to be more aware of their bodies and surroundings.

Over Easy can be used by one or more children in a sitting or standing position and offers young users a varied seesawing experience. In addition, the new play point can be functionally

Rocking, bouncing, balancing – it's all possible with the new Over Easy! For the colors of the ball and surfaces, you can choose from our wide range of colors to find the right design for every situation.

This Over Easy gives you the necessary swing. Whether playing with friends or rocking gently back and forth on your own. For smaller play spaces, this wobble platform is a great alternative.