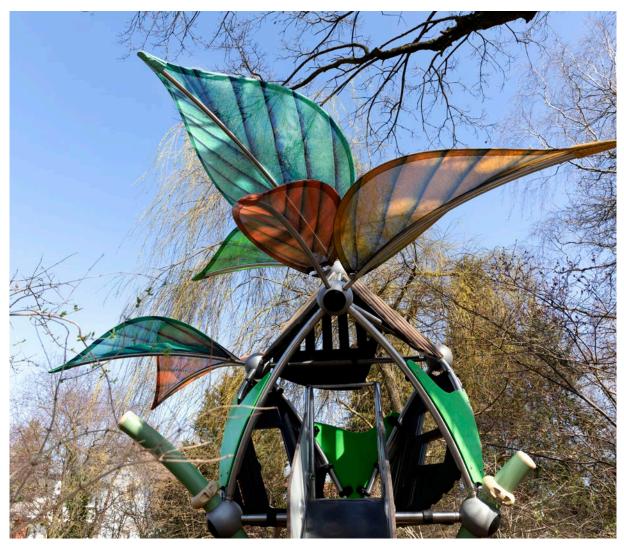

On the Trail of Nature

Leaves

Our new Leaves give your playground ideas that certain something. Whether as a visual highlight or to provide shade for the little ones – the Leaves are not only a real eye-catcher, they also have a practical side effect. These multi-talents are also weather-resistant and can be individually designed. Thanks to the ball connection and the Terranos-clamp, the Leaves can be attached to most of our play equipment of the Greenville and Terranos & Terranova product groups, making your project a very special one. The combination of the three different sizes gives the design a lively look. Let yourself be carried away into the treetops of the playground jungle!