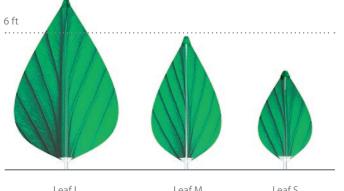

## **Leaf L** 90.294.001.237

7-7 x 4-5 x 1-8

## **Leaf M**

90.294.001.236

1,78 x 0,89 x 0,24 5-10 x 2-11 x 0-10

## **Leaf S**

90.294.001.235

1,35 x 0,66 x 0,31 4-5 x 2-2 x 1

Berliner Seilfabrik Play Equipment Corporation 96 Brookfield Oaks Drive Suite 140 Greenville, SC 29607

T+18646271092 F + 1 864 627 1178