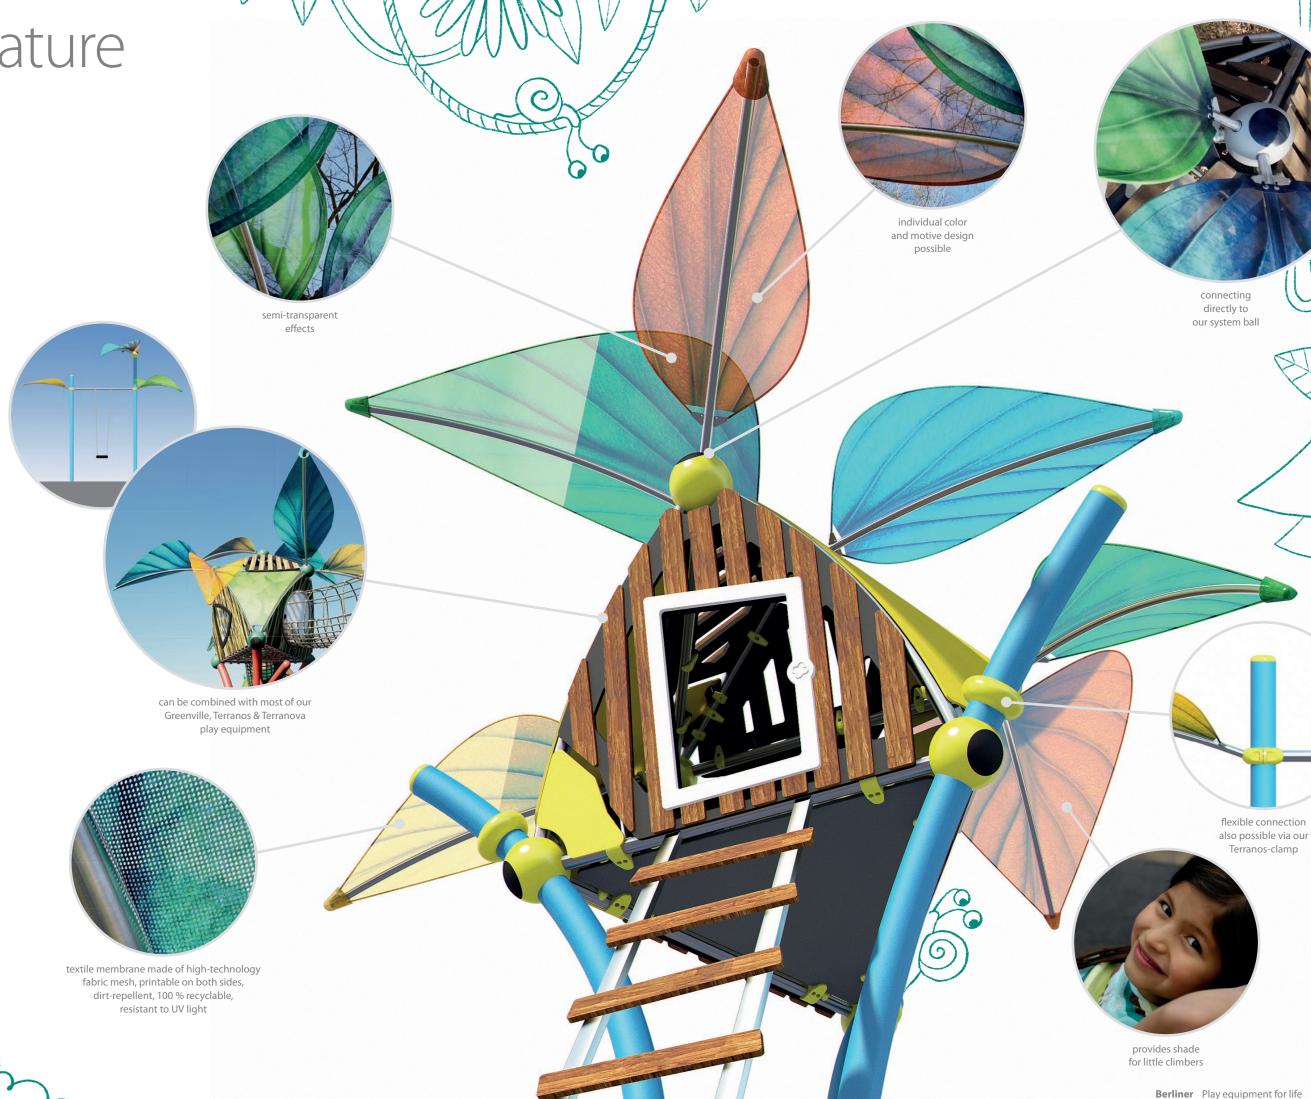

On the Trail of Nature

Leaves

Our new Leaves give your playground ideas that certain something. Whether as a visual highlight or to provide shade for the little ones – the Leaves are not only a real eye-catcher, they also have a practical side effect. These multi-talents are also weather-resistant and can be individually designed. Thanks to the ball connection and the Terranos-clamp, the Leaves can be attached to most of our play equipment of the Greenville and Terranos & Terranova product groups, making your project a very special one. The combination of the three different sizes gives the design a lively look. Let yourself be carried away into the treetops of the playground jungle!