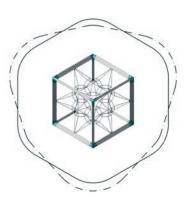

# Design meets Durability. Cubiron.

Cubiron is the latest innovation from Berliner Seilfabrik in the area of rope play equipment with spatial nets and combines futuristic design with maximum play value. The outer frame durability but gives the new play sculpture its industrial and modern appearance, suitable for every environment.

The spatial net inside Cubiron – a classic feature of playground design - offers children plenty of fun and developmental possibilities when climbing by promoting psychomotor skills and three-dimensional imagination.

The tensioning system is encapsulated inside the steel beams. All sharp-edged and technical connection elements have been banned from the play area in order to ensure the children's made of steel not only ensures highest stability and maximum safety during free play on Cubiron. Of course, the net can be tensioned particularly easily and evenly. Cubiron is available in two different sizes.

# 90.100.043.5

4,2 x 3,6 x 3,8 13-7 x 11-9 x 12-4

¬ EN 1176 (m) **7,6 x 7,5** EN 1176 (m) 7,6 x 7,5

ASTM/CSA(m) 7,8 x 7,3

O EN 1176 (m) 2,17 O ASTM/CSA ('-") 7-2

Futuristic design, highest stability, and maximum fun – this is what Cubiron M stands for. This play equipment convinces with its outer frame made of steel that ensures extraordinary persistence. Through its metallic look this innovative play equipment gives every surrounding a spectacular modern character.