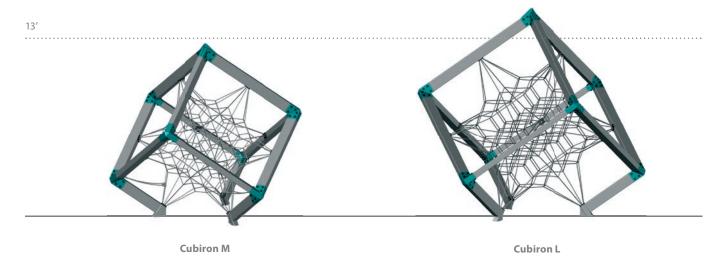

#### **Choose one of two different Sizes**

## **Cubiron M**

# 90.100.043.5

4,2 x 3,6 x 3,8 13-7 x 11-9 x 12-4

¬ EN 1176 (m) **7,6 x 7,5** EN 1176 (m) 7,6 x 7,5

ASTM/CSA(m) 7,8 x 7,3

O EN 1176 (m) 2,17 O ASTM/CSA ('-") 7-2

Futuristic design, highest stability, and maximum fun – this is what Cubiron M stands for. This play equipment convinces with its outer frame made of steel that ensures extraordinary persistence. Through its metallic look this innovative play equipment gives every surrounding a spectacular modern character.

## **Cubiron L**

# 90.100.043.6

16-5 x 14-3 x 14-7

\_\_\_ EN 1176 (m) **8,8 x 8,9** ASTM/CSA(m) **8,7 x 8,0** ASTM/CSA('-'') **28-5 x 26-3** 

O | EN 1176 (m) 2,63 ASTM/CSA ('-'') 8-8

Cubiron L offers even more space for climbing. In comparison to the M-Model, there is 80% more play volume within the spatial net to make children happy. Choose your color combinations and make Cubiron fit to your individual surroundings.