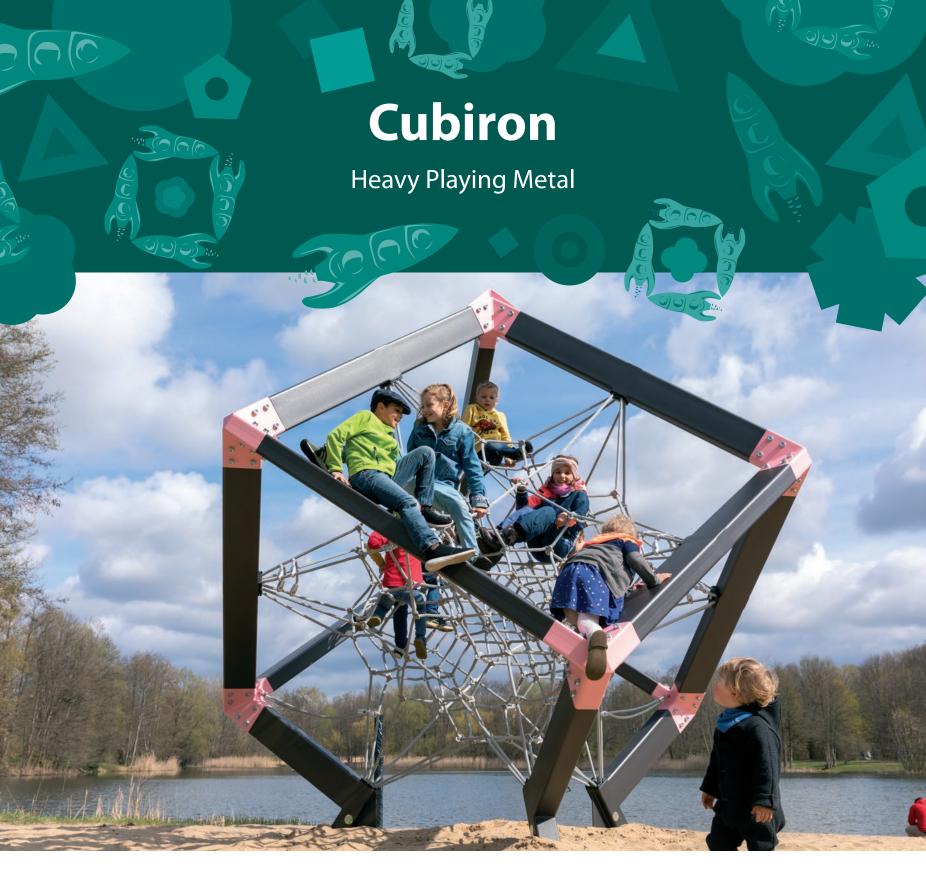

# Design meets Durability. Cubiron.

Cubiron is the latest innovation from Berliner Seilfabrik in the area of rope play equipment with spatial nets and combines futuristic design with maximum play value. The outer frame durability but gives the new play sculpture its industrial and modern appearance, suitable for every environment.

The spatial net inside Cubiron – a classic feature of playground design - offers children plenty of fun and developmental possibilities when climbing by promoting psychomotor skills and three-dimensional imagination.

The tensioning system is encapsulated inside the steel beams. All sharp-edged and technical connection elements have been banned from the play area in order to ensure the children's made of steel not only ensures highest stability and maximum safety during free play on Cubiron. Of course, the net can be tensioned particularly easily and evenly. Cubiron is available in two different sizes.