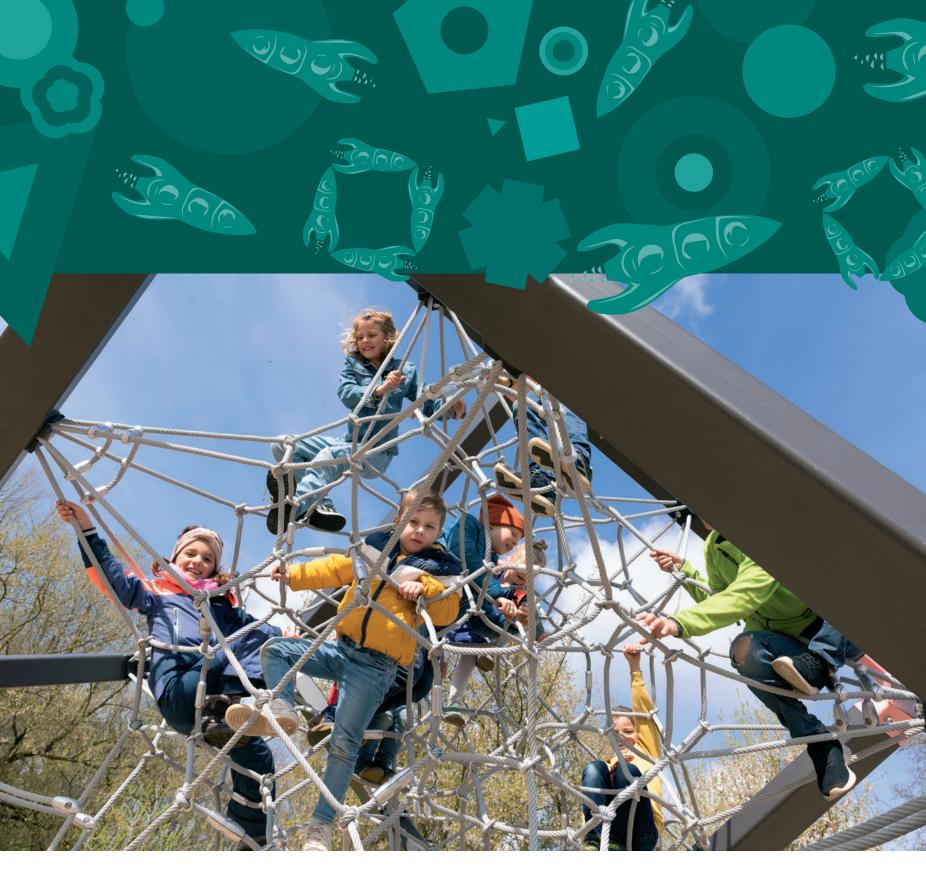

The spatial net inside Cubiron – a classic feature of playground design - offers children plenty of fun and developmental possibilities when climbing by promoting psychomotor skills and three-dimensional imagination.

## **Cubiron offers**

- Highest quality Made in Germany
- Innovative and modern design
- Maximum durability
- Great climbing fun on a small footprint
- Maximum safety
- 10 years warranty
- New color combinations
- Two different sizes
- Replacement of single rope sections