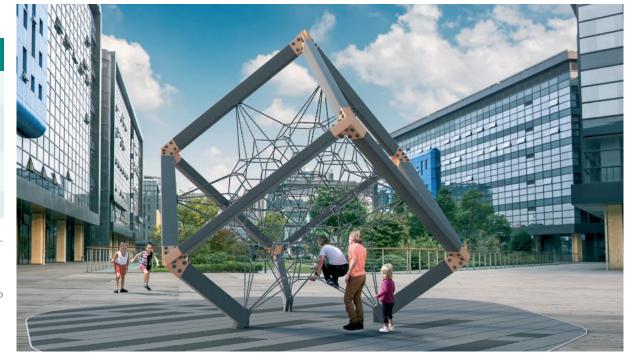

# Design meets Durability. Cubiron.

Cubiron is the latest innovation from Berliner Seilfabrik in the area of rope play equipment with spatial nets and combines futuristic design with maximum play value. The outer frame durability but gives the new play sculpture its industrial and modern appearance, suitable for every environment.

The spatial net inside Cubiron – a classic feature of playground design - offers children plenty of fun and developmental possibilities when climbing by promoting psychomotor skills and three-dimensional imagination.

The tensioning system is encapsulated inside the steel beams. All sharp-edged and technical connection elements have been banned from the play area in order to ensure the children's made of steel not only ensures highest stability and maximum safety during free play on Cubiron. Of course, the net can be tensioned particularly easily and evenly. Cubiron is available in two different sizes.

# 90.100.043.5

4,2 x 3,6 x 3,8 13-7 x 11-9 x 12-4

¬ EN 1176 (m) **7,6 x 7,5** EN 1176 (m) 7,6 x 7,5

ASTM/CSA(m) 7,8 x 7,3

O EN 1176 (m) 2,17 O ASTM/CSA ('-") 7-2

Futuristic design, highest stability, and maximum fun – this is what Cubiron M stands for. This play equipment convinces with its outer frame made of steel that ensures extraordinary persistence. Through its metallic look this innovative play equipment gives every surrounding a spectacular modern character.

# 90.100.043.6

16-5 x 14-3 x 14-7

\_\_\_ EN 1176 (m) **8,8 x 8,9** ASTM/CSA(m) **8,7 x 8,0** ASTM/CSA('-'') **28-5 x 26-3** 

O | EN 1176 (m) 2,63 ASTM/CSA ('-'') 8-8

Cubiron L offers even more space for climbing. In comparison to the M-Model, there is 80% more play volume within the spatial net to make children happy. Choose your color combinations and make Cubiron fit to your individual surroundings.