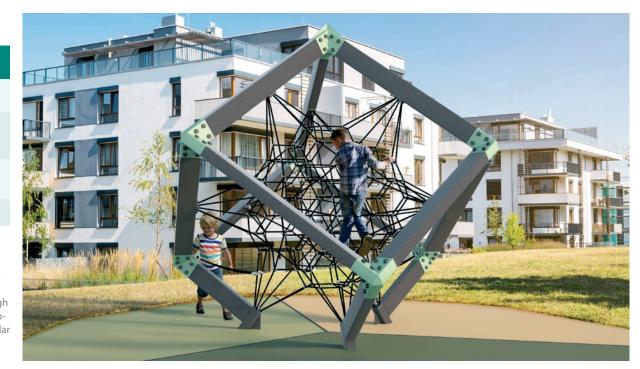

# Design meets Durability. Cubiron.

Cubiron is the latest innovation from Berliner Seilfabrik in the area of rope play equipment with spatial nets and combines futuristic design with maximum play value. The outer frame durability but gives the new play sculpture its industrial and modern appearance, suitable for every environment.

The spatial net inside Cubiron – a classic feature of playground design - offers children plenty of fun and developmental possibilities when climbing by promoting psychomotor skills and three-dimensional imagination.

The tensioning system is encapsulated inside the steel beams. All sharp-edged and technical connection elements have been banned from the play area in order to ensure the children's made of steel not only ensures highest stability and maximum safety during free play on Cubiron. Of course, the net can be tensioned particularly easily and evenly. Cubiron is available in two different sizes.

# 90.100.043.6

16-5 x 14-3 x 14-7

\_\_\_ EN 1176 (m) **8,8 x 8,9** ASTM/CSA(m) **8,7 x 8,0** ASTM/CSA('-'') **28-5 x 26-3** 

O | EN 1176 (m) 2,63 ASTM/CSA ('-'') 8-8

Cubiron L offers even more space for climbing. In comparison to the M-Model, there is 80% more play volume within the spatial net to make children happy. Choose your color combinations and make Cubiron fit to your individual surroundings.