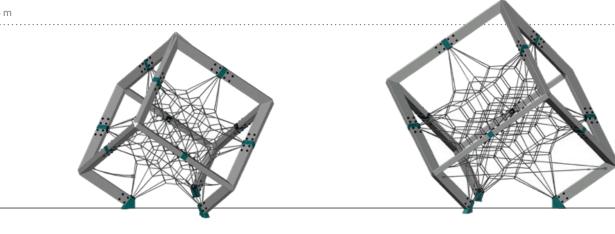

### **Choose one of two different Sizes**

**Cubiron L** 

### **Cubiron M**

### **Cubiron L**

Cubiron L offers even more space for climbing. There is 80% more play volume within the spatial net to make children happy. In comparison to the M-Model, this structure features a combination of futuristic design, maximum durability and endless climbing fun. Choose your colour combinations and make Cubiron fit to your individual surroundings.