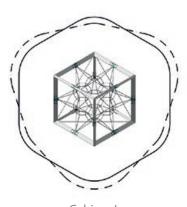

### **Cubiron M**

# 90.100.043.5

4,2 x 3,6 x 3,8 13-7 x 11-9 x 12-4

¬ EN 1176 (m) **7,6 x 7,5** EN 1176 (m) 7,6 x 7,5

ASTM/CSA(m) 7,8 x 7,3 ASTM/CSA('-") **25-7 x 23-9** 

O EN 1176 (m) 2,17 O ASTM/CSA ('-") 7-2

Futuristic design, highest stability and maximum fun – this is what Cubiron M stands for. This play equipment convinces with its outer frame made of steel that ensures extraordinary persistence. Through its metallic look this innovative play equipment gives every surrounding a spectacular modern character.