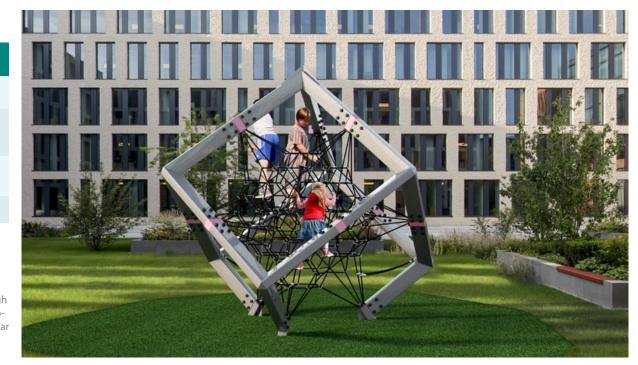

# Design meets Durability. Cubiron.

Cubiron is the latest innovation from Berliner Seilfabrik in the area of rope play equipment with spatial nets and combines futuristic design with maximum play value. The outer frame made of steel not only ensures highest stability and maximum durability, but gives the new play sculpture its industrial and modern appearance, suitable for every environment.

The spatial net inside Cubiron - a classic feature of playground design - offers children plenty of fun and developmental possibilities when climbing by promoting psychomotor skills and three-dimensional imagination.

# 90.100.043.5

4,2 x 3,6 x 3,8 13-7 x 11-9 x 12-4

¬ EN 1176 (m) **7,6 x 7,5** EN 1176 (m) 7,6 x 7,5

ASTM/CSA(m) 7,8 x 7,3 ASTM/CSA('-") **25-7 x 23-9** 

O EN 1176 (m) 2,17 O ASTM/CSA ('-") 7-2

Futuristic design, highest stability and maximum fun – this is what Cubiron M stands for. This play equipment convinces with its outer frame made of steel that ensures extraordinary persistence. Through its metallic look this innovative play equipment gives every surrounding a spectacular modern character.

Cubiron L offers even more space for climbing. There is 80% more play volume within the spatial net to make children happy. In comparison to the M-Model, this structure features a combination of futuristic design, maximum durability and endless climbing fun. Choose your colour combinations and make Cubiron fit to your individual surroundings.