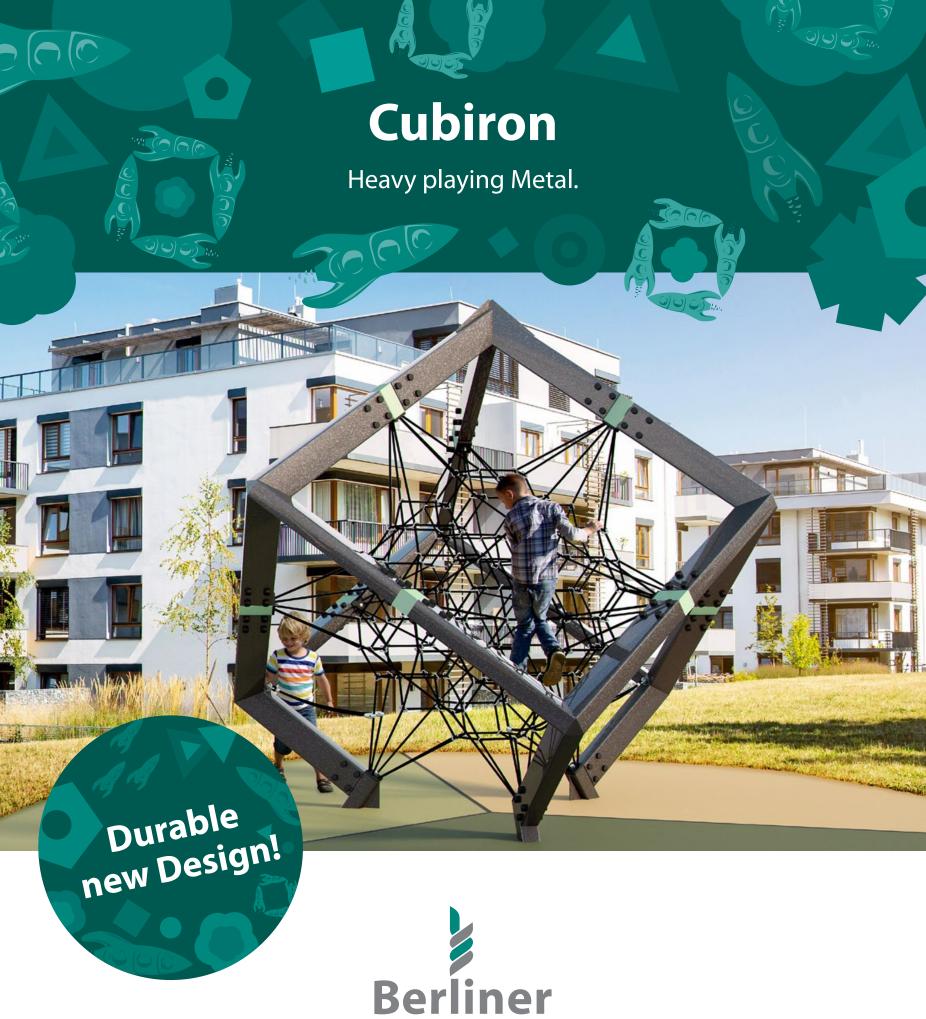

# Design meets Durability. Cubiron.

Cubiron is the latest innovation from Berliner Seilfabrik in the area of rope play equipment with spatial nets and combines futuristic design with maximum play value. The outer frame made of steel not only ensures highest stability and maximum durability, but gives the new play sculpture its industrial and modern appearance, suitable for every environment.

The spatial net inside Cubiron - a classic feature of playground design - offers children plenty of fun and developmental possibilities when climbing by promoting psychomotor skills and three-dimensional imagination.

The tensioning system is encapsulated inside the steel connectors. All sharp-edged and technical connection elements have been banned from the play area in order to ensure the children's safety during free play on Cubiron. Of course, the net can be tensioned particularly easily and evenly. Cubiron is available in two different sizes.