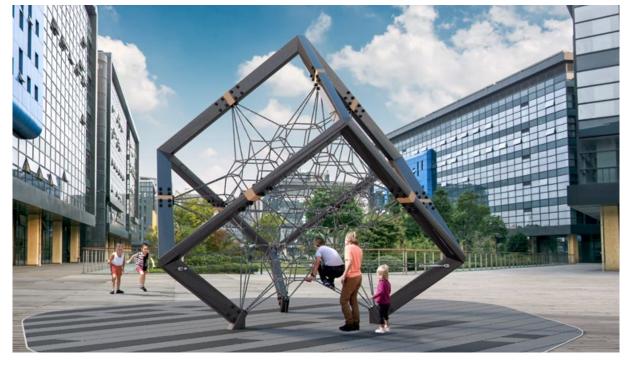

# Design meets Durability. Cubiron.

Cubiron is the latest innovation from Berliner Seilfabrik in the area of rope play equipment with spatial nets and combines futuristic design with maximum play value. The outer frame made of steel not only ensures highest stability and maximum durability, but gives the new play sculpture its industrial and modern appearance, suitable for every environment.

The spatial net inside Cubiron - a classic feature of playground design - offers children plenty of fun and developmental possibilities when climbing by promoting psychomotor skills and three-dimensional imagination.

The tensioning system is encapsulated inside the steel connectors. All sharp-edged and technical connection elements have been banned from the play area in order to ensure the children's safety during free play on Cubiron. Of course, the net can be tensioned particularly easily and evenly. Cubiron is available in two different sizes.

# 90.100.043.5

4,2 x 3,6 x 3,8 13-7 x 11-9 x 12-4

¬ EN 1176 (m) **7,6 x 7,5** EN 1176 (m) 7,6 x 7,5

ASTM/CSA(m) 7,8 x 7,3 ASTM/CSA('-") **25-7 x 23-9** 

O EN 1176 (m) 2,17 O ASTM/CSA ('-") 7-2

Futuristic design, highest stability and maximum fun – this is what Cubiron M stands for. This play equipment convinces with its outer frame made of steel that ensures extraordinary persistence. Through its metallic look this innovative play equipment gives every surrounding a spectacular modern character.

## 90.100.043.6

5,0 x 4,4 x 4,5 16-5 x 14-3 x 14-7

\_\_ EN 1176 (m) **8,8 x 8,9** ASTM/CSA(m) **8,7 x 8,0** ASTM/CSA('-") **28-5 x 26-3** 

O | EN 1176 (m) **2,63** O | ASTM/CSA ('-") **8.9** 

ASTM/CSA ('-'') 8-8

Cubiron L offers even more space for climbing. There is 80% more play volume within the spatial net to make children happy. In comparison to the M-Model, this structure features a combination of futuristic design, maximum durability and endless climbing fun. Choose your colour combinations and make Cubiron fit to your individual surroundings.