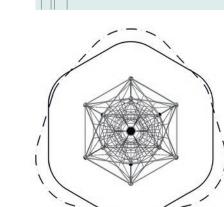

## IKO S IKO S IKO M 70.100.123 70.100.135 (m) ('-'') 4,3 x 3,8 x 3,6 3,3 x 2,9 x 2,8 (m) ('-'') (m) 10-10 x 9-6 x 9-0 14-1 x 12-4 x 11-7 EN 1176 (m) 6,5 x 6,3 ASTM/CSA(m) 7,0 x 6,6 EN 1176 (m) **7,8 x 7,8**

IKO M

**IKO L** 

IKO L

70.100.147

5,8 x 5,1 x 4,8

5-12

19-1 x 16-7 x 15-8

2