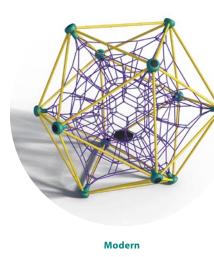

IKO is unbeatable in terms of play value: Swinging, seesawing, climbing and rocking – this is fun, excitement and adventure combined.

° C

## **Three different Sizes**

15'-8"

11'-7"

IKO complies with the safety standard for playground equipment (ASTM F1487) and is certified by the TÜV Product Service.

Our IKOs offer maximum climbing fun in three different sizes based on an Icosahedron. The large colorful spatial net offers plenty of room on a small footprint.

Classic