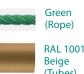

Berliner Play equipment for life

2

RAL 9007 Grey aluminum Tubes) RAL 9007 Grey aluminum (Balls)

Nature

### RAL 1028 Melon yellow (Tubes) RAL 5021 Water blue

US Special\*