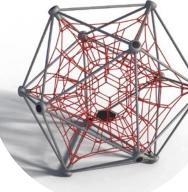

IKO is unbeatable in terms of play value: Swinging, seesawing, climbing and rocking – this is fun, excitement and adventure combined.

° C

## **Three different Sizes**

15'-8"

11'-7"

IKO complies with the safety standard for playground equipment (ASTM F1487) and is certified by the TÜV Product Service.

Our IKOs offer maximum climbing fun in three different sizes based on an Icosahedron. The large colorful spatial net offers plenty of room on a small footprint.