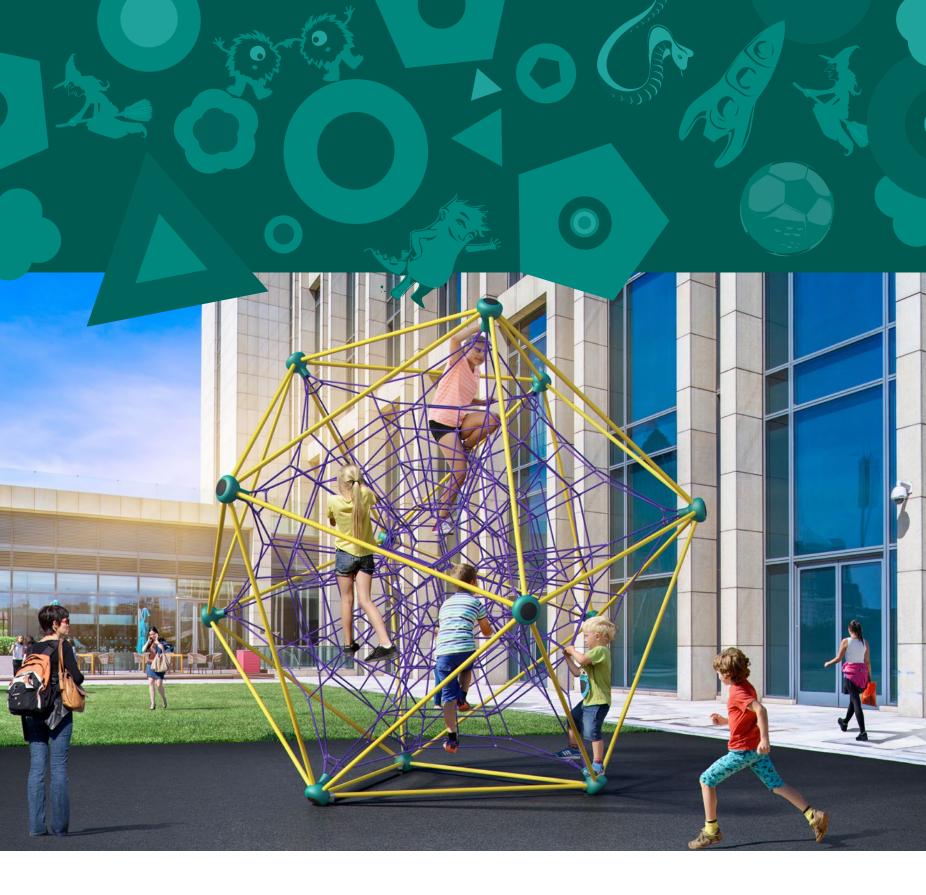

# All-round Play Value can be that simple: IKO

Let IKO be the highlight of your playground. This investment involves no major planning, delivery is fast and installation straightforward. All tension points are based around a central onepoint tension system to ensure that no technical connecting elements or rope loops are located in the play space.

IKO is unbeatable in terms of play value: Swinging, seesawing, climbing and rocking – this is fun, excitement and adventure combined.

° C

## **Three different Sizes**

15'-8"

11'-7"

IKO complies with the safety standard for playground equipment (ASTM F1487) and is certified by the TÜV Product Service.

Our IKOs offer maximum climbing fun in three different sizes based on an Icosahedron. The large colorful spatial net offers plenty of room on a small footprint.

## **IKO offers**

- Highest quality Made in the US and Germany
- Maximum safety
- 10 year warranty
- Various colors available • Available in 3 different sizes
- For longevity, Berliner Cloverleaf Ring allows to replace single rope sections
- Straightforward installation
- Lower price point No concrete foundation necessary
- Great climbing fun on a small footprint
- Maximum internal volume offering greater play capacity
- Short lead time