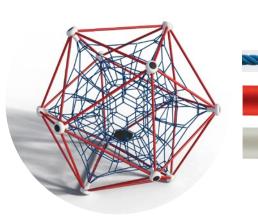

IKO is unbeatable in terms of play value: Swinging, seesawing, climbing and rocking – this is fun, excitement and adventure combined.

° C

## **Three different Sizes**

15'-8"

11'-7"

IKO complies with the safety standard for playground equipment (ASTM F1487) and is certified by the TÜV Product Service.

Our IKOs offer maximum climbing fun in three different sizes based on an Icosahedron. The large colorful spatial net offers plenty of room on a small footprint.