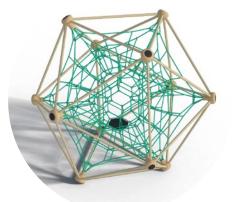

IKO is unbeatable in terms of play value: Swinging, seesawing, climbing and rocking – this is fun, excitement and adventure combined.

° C

## **Three different Sizes**

15'-8"

11'-7"

IKO complies with the safety standard for playground equipment (ASTM F1487) and is certified by the TÜV Product Service.

Our IKOs offer maximum climbing fun in three different sizes based on an Icosahedron. The large colorful spatial net offers plenty of room on a small footprint.

## **IKO offers**

- Highest quality Made in the US and Germany
- Maximum safety
- 10 year warranty
- Various colors available • Available in 3 different sizes
- For longevity, Berliner Cloverleaf Ring allows to replace single rope sections
- Straightforward installation
- Lower price point No concrete foundation necessary
- Great climbing fun on a small footprint
- Maximum internal volume offering greater play capacity
- Short lead time