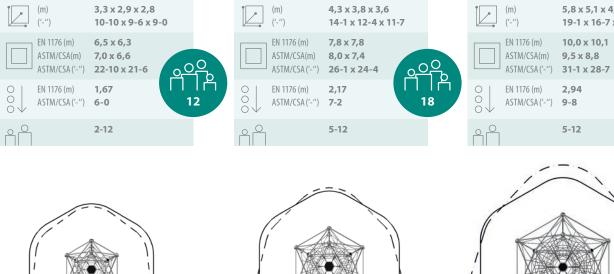

## **Three different Sizes**

15'-8"

11'-7"

IKO complies with the safety standard for playground equipment (ASTM F1487) and is certified by the TÜV Product Service.

Our IKOs offer maximum climbing fun in three different sizes based on an Icosahedron. The large colorful spatial net offers plenty of room on a small footprint.

## IKO S IKO S IKO M 70.100.123 70.100.135 (m) ('-'') 4,3 x 3,8 x 3,6 3,3 x 2,9 x 2,8 (m) ('-'') (m) 10-10 x 9-6 x 9-0 14-1 x 12-4 x 11-7 EN 1176 (m) 6,5 x 6,3 ASTM/CSA(m) 7,0 x 6,6 EN 1176 (m) **7,8 x 7,8**