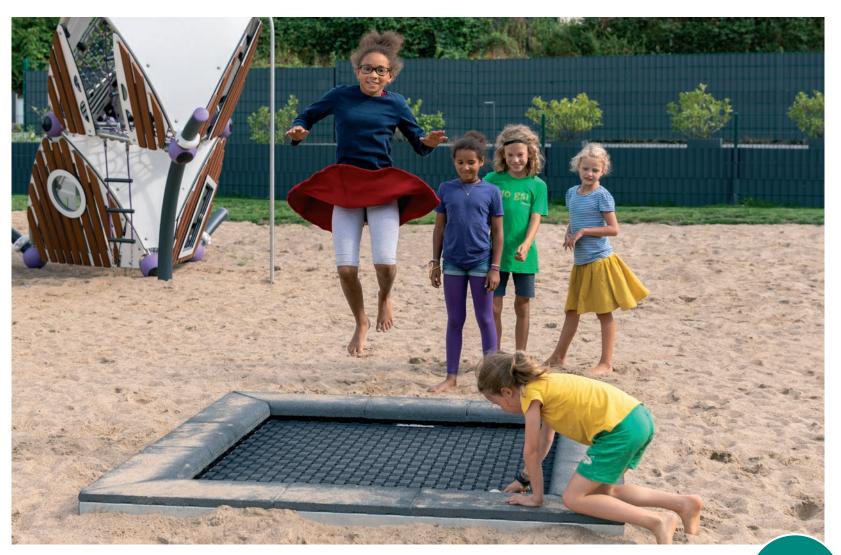

# Bouncers

The Kids Bouncees are available in different Sizes.

Round or square Shapes – something for every Design Concept.