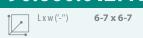

## **Kids Bounce.01** 90.660.012.410.50

Safety area ('-") **16-11 x 16-11** 

Free fall height 3-4 ('-")