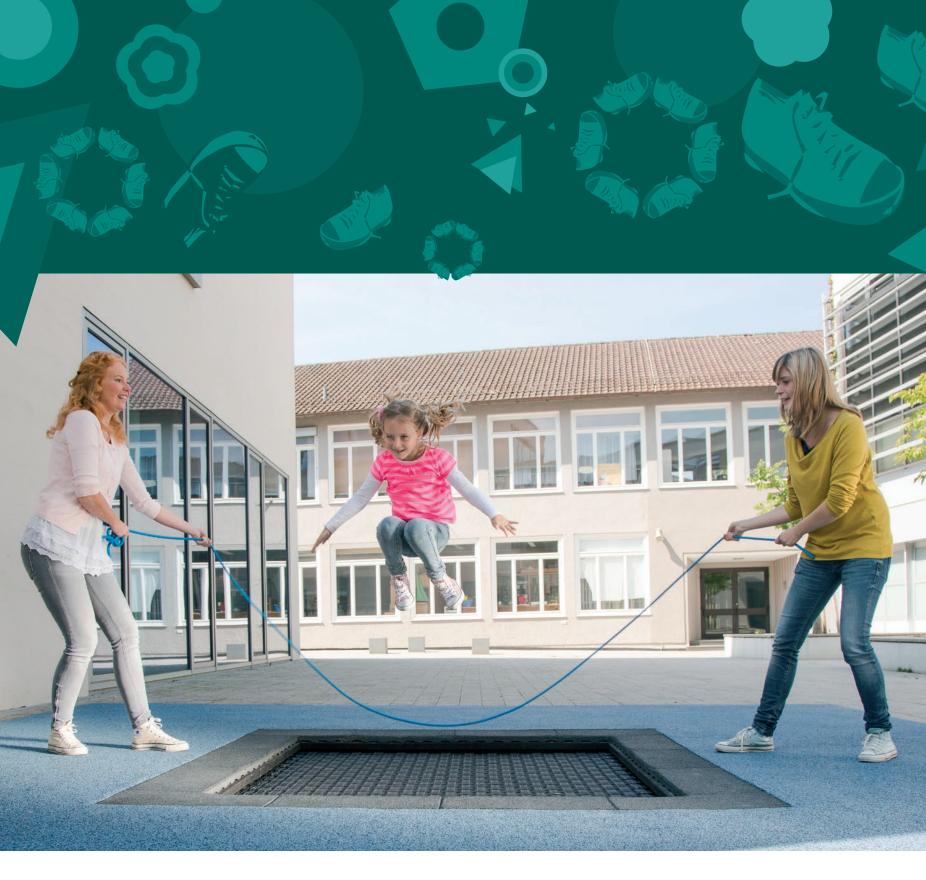

# Bouncers

The Kids Bouncees are available in different Sizes.

Round or square Shapes – something for every Design Concept.

## **Kids Bounce.01** 90.660.012.410.50

Safety area ('-") **16-11 x 16-11** 

Free fall height 3-4 ('-")

#### 90.660.012.410.70

Safety area ('-") 16-11 x 16-11

Free fall height **3-4** ('-")

#### 90.660.012.410.80

Safety area ('-'') **18-7 x 18-7** 

Kids Bounce.04

\* All safety related measurements are based on experience and professional judgement.

Berliner Seilfabrik Play Equipment Corporation 96 Brookfield Oaks Drive Suite 140 Greenville, SC 29607