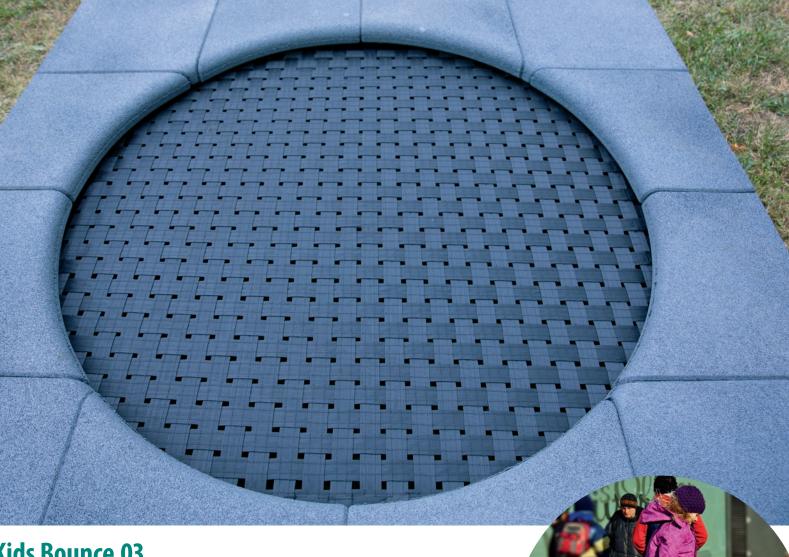

## **Kids Bounce.03**

#### 90.660.012.410.70

Safety area ('-") 16-11 x 16-11

Free fall height **3-4** ('-")