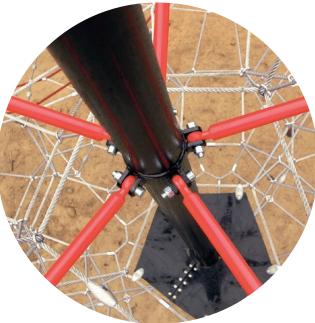

#### **Terranos-Clamp and its Connections**

- central element for the modular combination of different climbing elements and play equipment from different product groups
- connection element for connecting ropes, chains and tubes to the posts
- continuously height-adjustable
- connection of clamp halves secured via vandalism-proof hardware
- corrosion-protected, solvent-free epoxy-polyester powder coating

all structures with connections to posts Ø 133 mm e.g.: Terranos & Terranova • CombiNation • Greenville • Woodville • Univers