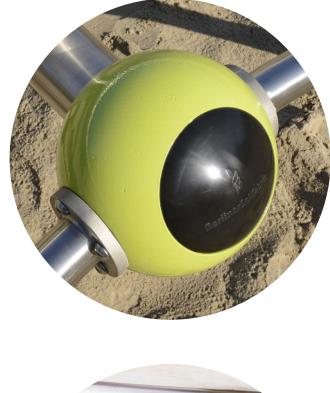

#### **Rubber Rocker Bearing**

- heavy-duty, rubber bearing technology enclosed and protected inside the system ball
- maximum flexibility and smooth rocking experience without hard impact
- no recoil of the play structure
- vandalism-proof
- Urban Design (e.g., Beetles, Freeride, Butterfly)