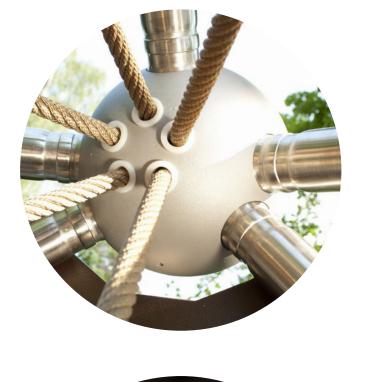

#### **Ball-Connector**

- basic element for all Frameworx® structures for Berliner spatial net devices to connect the tubes and nets
- equipped with the interior AstemTT° spatial net tensioning system
- securely locked via durable EPDM lenses, yet access to internal system
- maximum safety: all structurally necessary equipment components banned from the play area
- easy assembly and maintenance due to even tensioning and re-tensioning
- corrosion prevention, solvent free epoxy-polyester powder coating