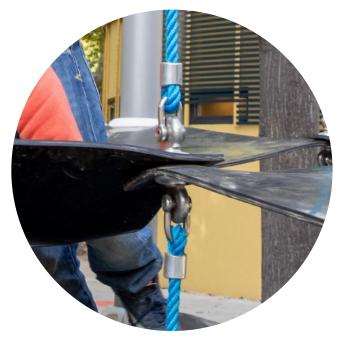

#### Tab & Shackle

- alternative connection of rope elements with particularly high load
- bolted and welded version
- high-strength connection between rope and tube or Terranos-Clamp through shackle bolt connection
- quick assembly by direct pressing of shackle and rope
- compact construction without crushing and pinch points
- custom manufactured for Berliner, adapted to various needs

for special construction • Wasp Nest suspension • suspension of various connection elements