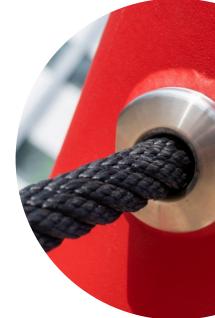

#### **Charlotte-Connector**

- patented interior fastening and tensioning system for rope ends in the tube
- fastening without hooks or visible swaging no catch points possible
- simple exchange of pre-fabricated nets on site without additional adjustments
- compensates for inaccuracies in installation