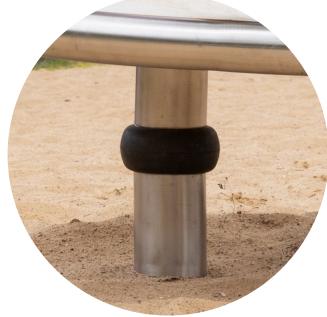

#### **Tensioning Foot**

- encapsulated tensioning technology in the foundation tube
- enables even tensioning and re-tensioning
- maximum safety: all structurally necessary equipment components banned from the play area
- simple assembly and maintenance
- clean transition into the ground, even with artificial fall protection