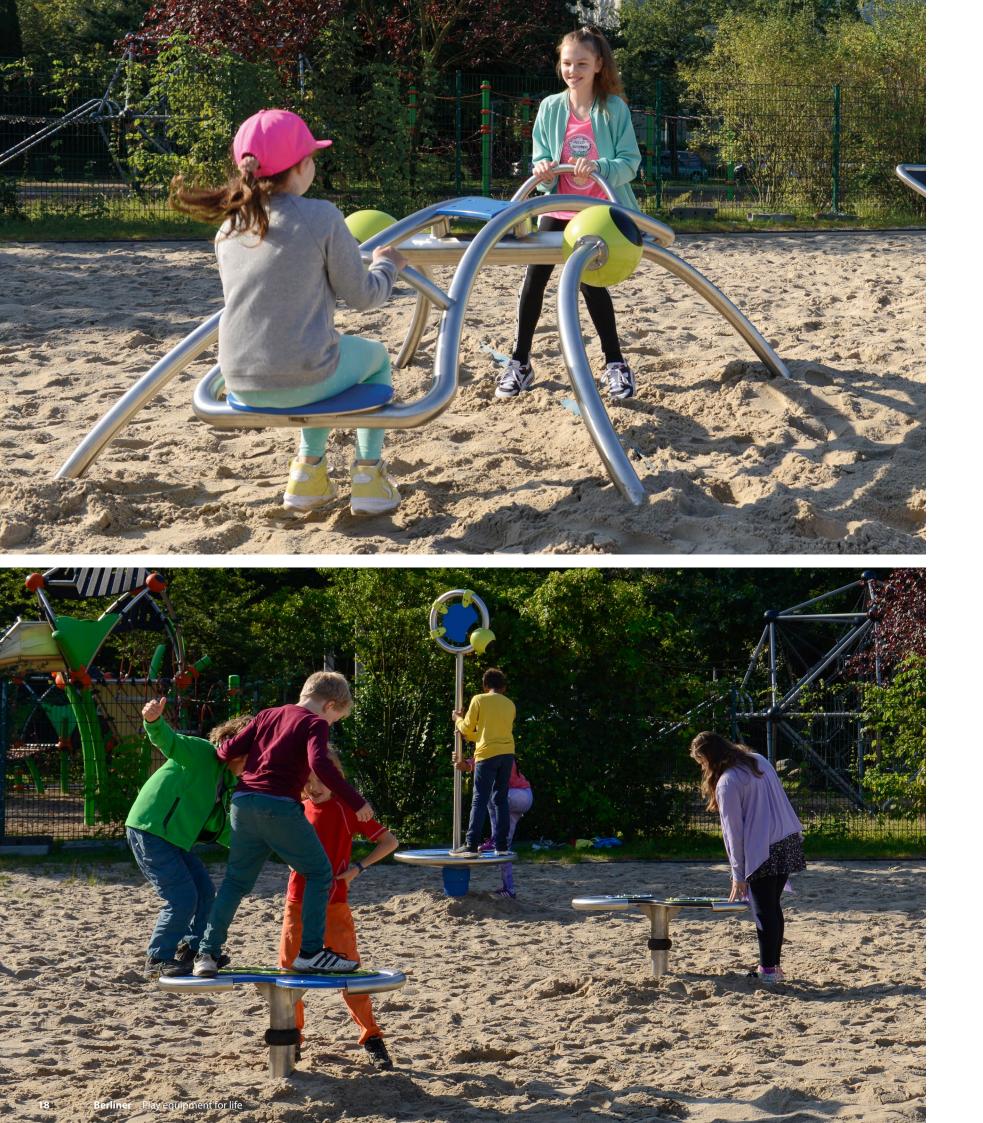

#### **Rubber Rocker Bearing**

- heavy-duty, rubber bearing technology enclosed and protected inside the system ball
- maximum flexibility and smooth rocking experience without hard impact
- no recoil of the play structure
- vandalism-proof
- Urban Design (e.g., Beetles, Freeride, Butterfly)

#### **Pivot Bearing**

- double-row tapered roller bearing enclosed and protected inside the central support
- smooth and quiet
- easy maintenance and replacement

Urban Design (e.g., Disk, Eddie, Fireball)