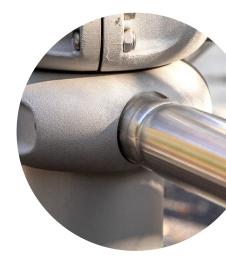

#### Tube

- used to connect tubes to posts
- can connect tubes in a wide range of angles

Urban Design • Woodville • Greenville • HodgePodge

7