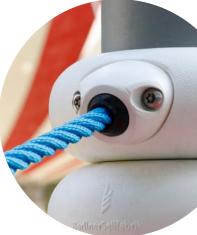

#### Frox

- bolted directly to the Terranos-Clamp
- connects ropes to posts without any additional mechanical elements
- quicker, more cost-efficient replacement due to two-part design of the included Frox ball
- flexible attachment of ropes in a wide range of angles possible

Terranos & Terranova • Greenville • HodgePodge