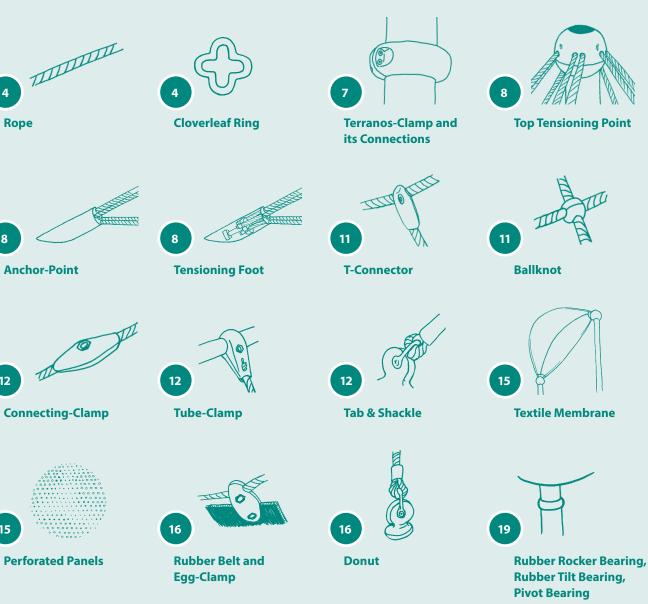

Berliner Play Equipment

- fixes the crossing point of two ropes in the spatial net, without forming any entanglements
- transfers forces directly from rope to rope
- high-strength, non-corroding aluminium alloy
- enables replacement of individual rope components

#### **Terranos-Clamp and its Connections**

- central element for the modular combination of different climbing elements and play equipment from different product groups
- connection element for connecting ropes, chains and tubes to the posts
- continuously height-adjustable
- connection of clamp halves secured via vandalism-proof hardware
- corrosion-protected, solvent-free epoxy-polyester powder coating

#### **Top Tensioning Point**

• enclosed tensioning system inside the central mast

• a multiple of the play volume due to the spanned spatial net

• provides the Pentagode with its unique shape

- allows for even tensioning and re-tensioning
- easy installation and maintenance
- maximum safety: all structural parts inaccessible within the play area

#### **Anchor-Point**

- clean transition into the ground, even with artificial fall protection
- secure fixing of the ropes in a lasered stainless steel disc
- maximum safety: all technical structural parts inaccessible within the play area

#### **T-Connector**

- secure interlocking connection of rope end points without damage to the rope, thanks to steel swaging
- fixation of steel swaging in the interior pocket
- high slip-resistance, secure hold of rope connections
- corrosion-resistant, recyclable aluminium alloy
- impact-resistant at any temperature, greatest security against vandalism
- no gaps, edges or openings that can injure a child's fingers
- Polygodes Univers Greenville Twist & Shout

#### Ballknot

- fixation of rope crossover points in the flat net using secure, interlocking Ballknots
- high slip-resistance, secure hold at the crossover point position
- corrosion-resistant recyclable aluminium alloy
- impact-resistant at any temperature, greatest security against vandalism
- no gaps, edges or openings within reach of children
- international patent application for the new version

#### **Connecting-Clamp**

- connects rope ends that converge
- guarantees replaceability of single rope sections
- consists of two halves
- fixation of steel swaging in interior pockets
- no gaps, edges or insecure openings
- Univers HodgePodge Tunnels planar nets

#### Tab & Shackle

- alternative connection of rope elements with particularly high load
- bolted and welded version
- high-strength connection between rope and tube or Terranos-Clamp through shackle bolt connection
- quick assembly by direct pressing of shackle and rope
- compact construction without crushing and pinch points
- custom manufactured for Berliner, adapted to various needs

#### **Textile Membrane**

- membrane made from high-tech fabric
- resistant against UV-light and wind loads
- dirt-repellent
- 100% recyclable
- allows for individual printing

Lunia • Leaves • LevelUp™

#### **Perforated Panels**

- customisable pattern
- motif appears three-dimensional through the representation of the holes
- perforations are between 2.1 mm and 7.5 mm

#### Rubber Belt and Egg-Clamp

- creates long-lasting connection between rope and rubber membrane
- abrasion-resistant belt rubber in various shapes and sizes
- durable and vandalism-proof rubber membrane due to textile reinforcement and density of the material
- excellent UV-resistance
- made of recyclable material

#### Donut

- interlocking attachment of ropes to rubber mat through predefined compression connection
- extreme durability due to predefined pressure ratios
- fixes and protects the rubber mat
- shape specially adapted to the application