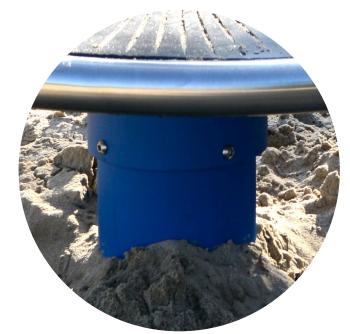

#### **Tensioning Foot**

- encapsulated tensioning technology in the foundation tube
- enables even tensioning and re-tensioning
- maximum safety: all structurally necessary equipment components banned from the play area
- simple assembly and maintenance
- clean transition into the ground, even with artificial fall protection