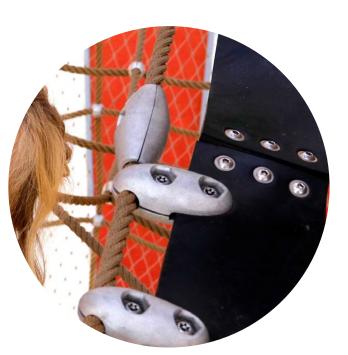

#### Rubber Belt and Egg-Clamp

- creates long-lasting connection between rope and rubber membrane
- abrasion-resistant belt rubber in various shapes and sizes
- durable and vandalism-proof rubber membrane due to textile reinforcement and density of the material
- excellent UV-resistance
- made of recyclable material

Greenville • Polygodes • Univers • Terranos & Terranova • CombiNation