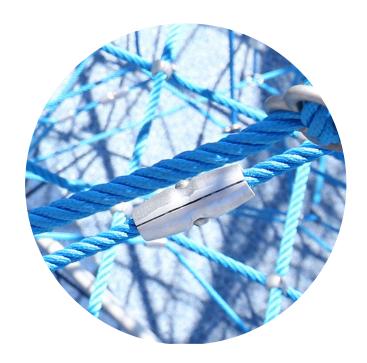

#### **Ball-Connector**

- basic element for all Frameworx® structures for Berliner spatial net devices to connect the tubes and nets
- equipped with the interior AstemTT° spatial net tensioning system
- securely locked via durable EPDM lenses, yet access to internal system
- maximum safety: all structurally necessary equipment components banned from the play area
- easy assembly and maintenance due to even tensioning and re-tensioning
- corrosion prevention, solvent free epoxy-polyester powder coating

spatial nets equip. with AstemTT<sup>®</sup> tensioning system (e.g., Univers, Greenville) • Tube Connections (e.g., Twist, Urban Design, Woodville, Greenville, Geos)

- produced in-house in our own rope manufacturing
- stranded with max. 63 rpm
- highest rating on quality and technical specifications
- wide range of diameters, metal cross-sections and colour variations
- suitable ropes for a wide range of purposes and loads
- high abrasion resistance and colour fastness due to polyester yarn in carpet quality covered outer strands