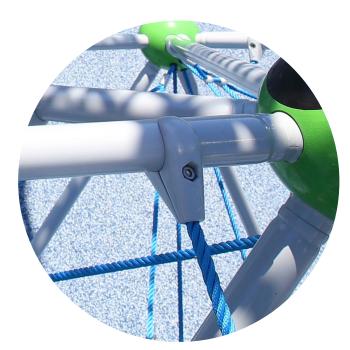

#### Polynode

- patent-pending four-part ball clamp
- takes into account the five-degree inclination of the posts
- fixes the horizontal tubes without screws
- has four tube connections which can be sealed by rubber bungs when not in use
- allows modularity of the LevelUp play equipment
- connection for access components
- individual colour design possible