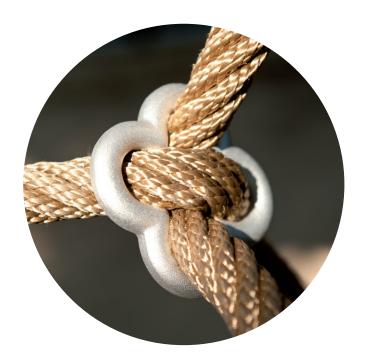

**Ball-Connector** 

**Charlotte-Connector** 

Polynode

#### Polynode

- patent-pending four-part ball clamp
- takes into account the five-degree inclination of the posts
- fixes the horizontal tubes without screws
- has four tube connections which can be sealed by rubber bungs when not in use
- allows modularity of the LevelUp play equipment
- connection for access components
- individual colour design possible