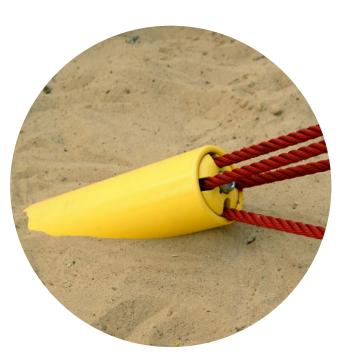

#### **Anchor-Point**

- clean transition into the ground, even with artificial fall protection
- secure fixing of the ropes in a lasered stainless steel disc
- maximum safety: all technical structural parts inaccessible within the play area