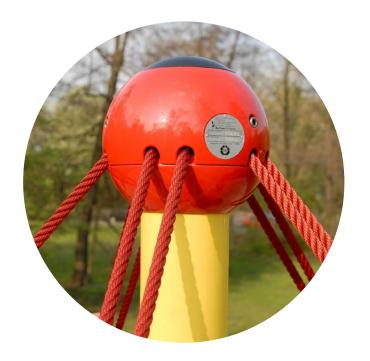

#### **Ball-Connector**

- basic element for all Frameworx® structures for Berliner spatial net devices to connect the tubes and nets
- equipped with the interior AstemTT° spatial net tensioning system
- securely locked via durable EPDM lenses, yet access to internal system
- maximum safety: all structurally necessary equipment components banned from the play area
- easy assembly and maintenance due to even tensioning and re-tensioning
- corrosion prevention, solvent free epoxy-polyester powder coating