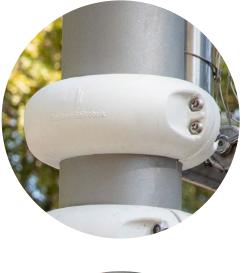

#### **Terranos-Clamp and its Connections**

- central element for the modular combination of different climbing elements and play equipment from different product groups
- connection element for connecting ropes, chains and tubes to the posts
- continuously height-adjustable
- connection of clamp halves secured via vandalism-proof hardware
- corrosion-protected, solvent-free epoxy-polyester powder coating

all structures with connections to posts Ø 133 mm e.g.: Terranos & Terranova • CombiNation • Greenville • Woodville • Univers