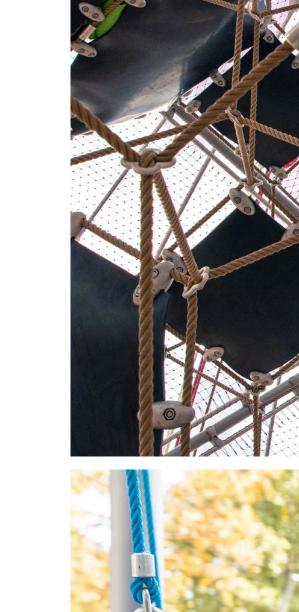

#### **Ball-Connector**

- basic element for all Frameworx® structures for Berliner spatial net devices to connect the tubes and nets
- equipped with the interior AstemTT° spatial net tensioning system
- securely locked via durable EPDM lenses, yet access to internal system
- maximum safety: all structurally necessary equipment components banned from the play area
- easy assembly and maintenance due to even tensioning and re-tensioning
- corrosion prevention, solvent free epoxy-polyester powder coating

spatial nets equip. with AstemTT<sup>®</sup> tensioning system (e.g., Univers, Greenville) • Tube Connections (e.g., Twist, Urban Design, Woodville, Greenville, Geos)

- produced in-house in our own rope manufacturing
- stranded with max. 63 rpm
- highest rating on quality and technical specifications
- wide range of diameters, metal cross-sections and colour variations
- suitable ropes for a wide range of purposes and loads
- high abrasion resistance and colour fastness due to polyester yarn in carpet quality covered outer strands

Berliner Play Equipment

- fixes the crossing point of two ropes in the spatial net, without forming any entanglements
- transfers forces directly from rope to rope
- high-strength, non-corroding aluminium alloy
- enables replacement of individual rope components

in all spatial nets i.e.: Univers • Polygodes • Greenville