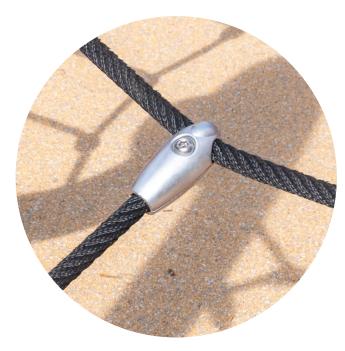

Berliner Play Equipment

- fixes the crossing point of two ropes in the spatial net, without forming any entanglements
- transfers forces directly from rope to rope
- high-strength, non-corroding aluminium alloy
- enables replacement of individual rope components

in all spatial nets i.e.: Univers • Polygodes • Greenville