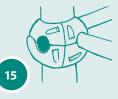

#### **Top Tensioning Point**

• enclosed tensioning system inside the central mast

• a multiple of the play volume due to the spanned spatial net

• provides the Pentagode with its unique shape

- allows for even tensioning and re-tensioning
- easy installation and maintenance
- maximum safety: all structural parts inaccessible within the play area

central mast structures: Pentagodes