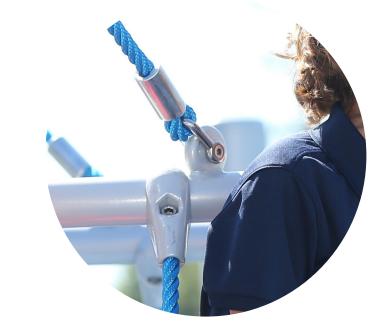

#### **Ball-Connector**

- basic element for all Frameworx® structures for Berliner spatial net devices to connect the tubes and nets
- equipped with the interior AstemTT° spatial net tensioning system
- securely locked via durable EPDM lenses, yet access to internal system
- maximum safety: all structurally necessary equipment components banned from the play area
- easy assembly and maintenance due to even tensioning and re-tensioning
- corrosion prevention, solvent free epoxy-polyester powder coating