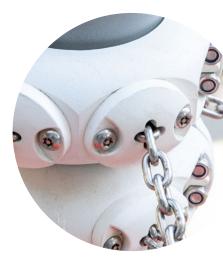

#### **Terranos-Clamp and its Connections**

- central element for the modular combination of different climbing elements and play equipment from different product groups
- connection element for connecting ropes, chains and tubes to the posts
- continuously height-adjustable
- connection of clamp halves secured via vandalism-proof hardware
- corrosion-protected, solvent-free epoxy-polyester powder coating

all structures with connections to posts Ø 133 mm e.g.: Terranos & Terranova • CombiNation • Greenville • Woodville • Univers