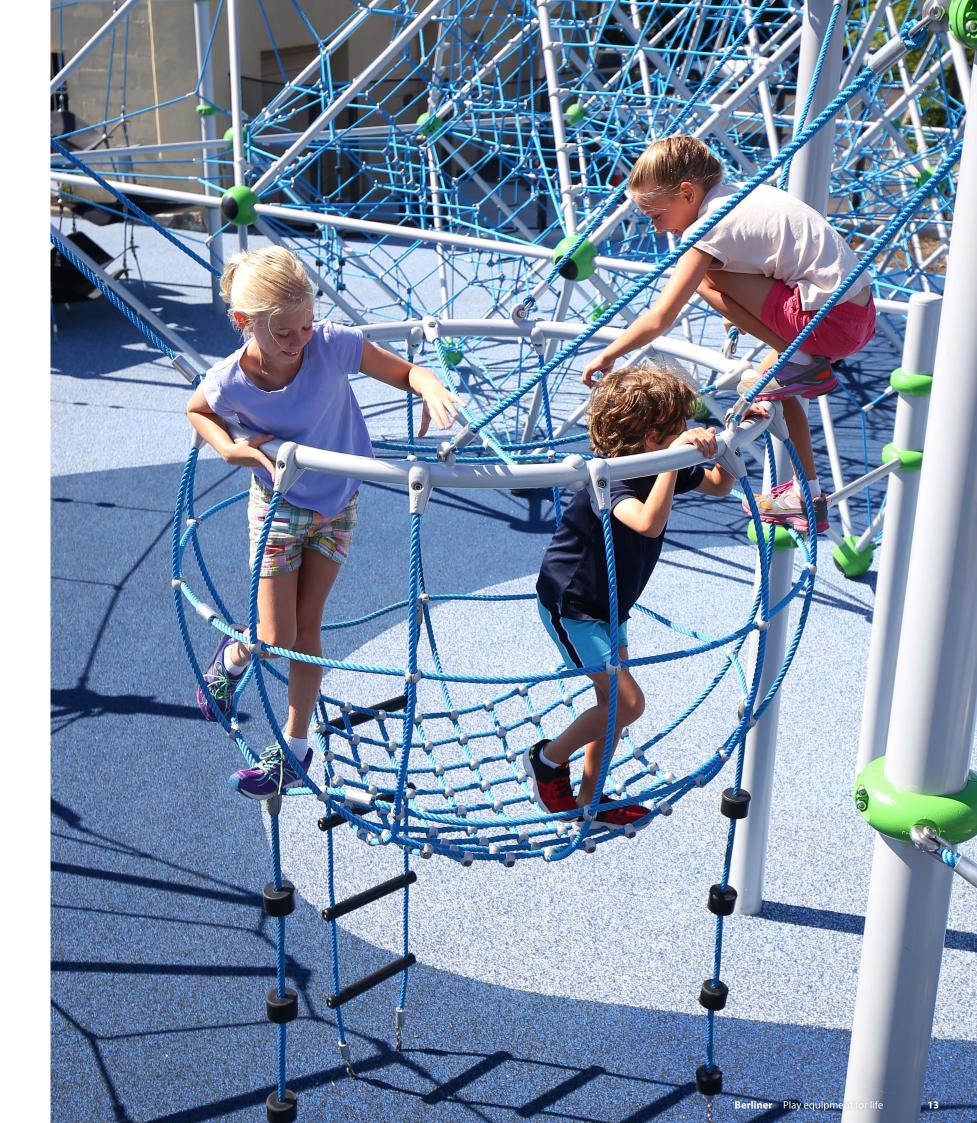

Berliner Play Equipment

- fixes the crossing point of two ropes in the spatial net, without forming any entanglements
- transfers forces directly from rope to rope
- high-strength, non-corroding aluminium alloy
- enables replacement of individual rope components

in all spatial nets i.e.: Univers • Polygodes • Greenville