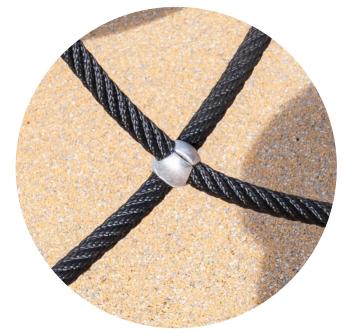

Berliner Play Equipment

- fixes the crossing point of two ropes in the spatial net, without forming any entanglements
- transfers forces directly from rope to rope
- high-strength, non-corroding aluminium alloy
- enables replacement of individual rope components

in all spatial nets i.e.: Univers • Polygodes • Greenville