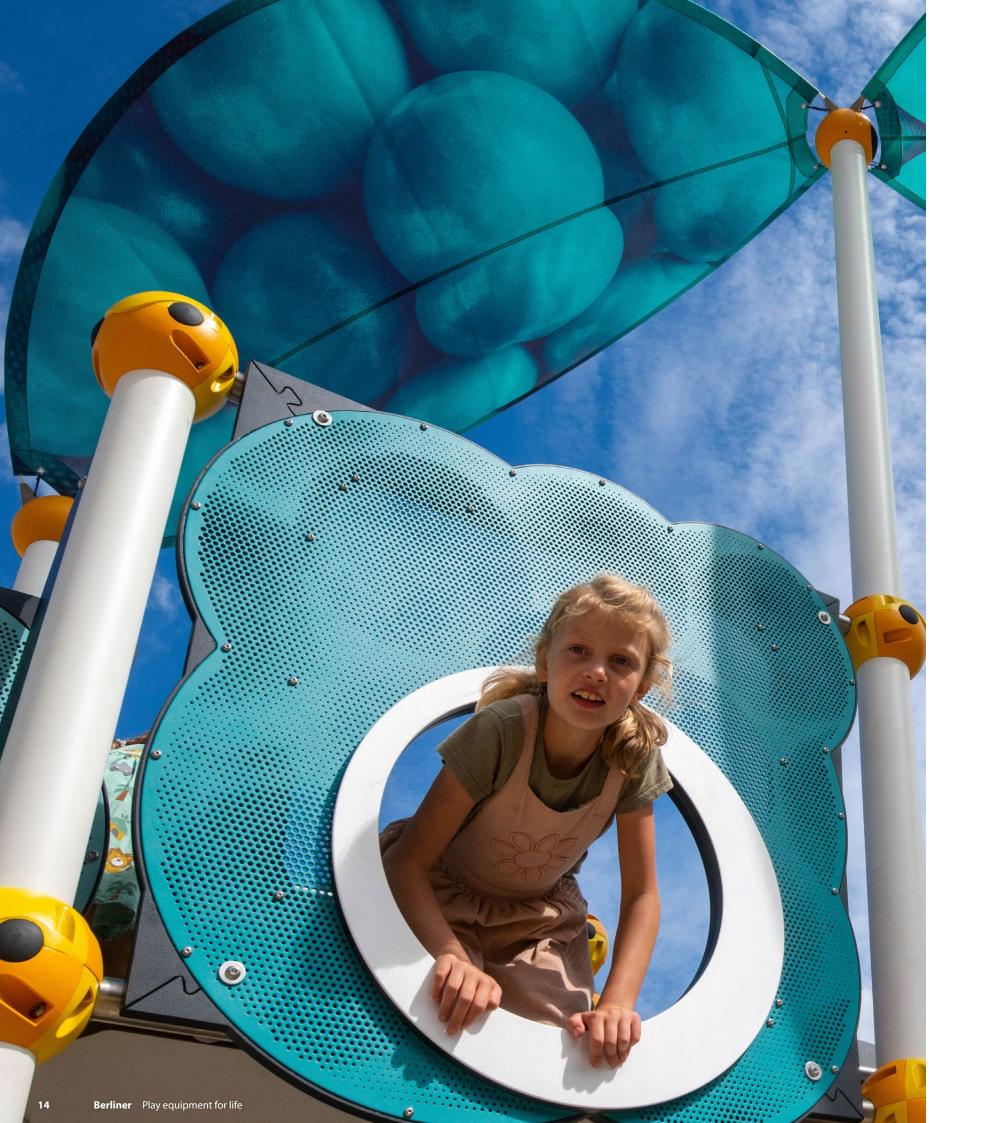

#### **Textile Membrane**

- membrane made from high-tech fabric
- resistant against UV-light and wind loads
- dirt-repellent
- 100% recyclable
- allows for individual printing

Lunia • Leaves • LevelUp™

#### **Perforated Panels**

- customisable pattern
- motif appears three-dimensional through the representation of the holes
- perforations are between 2.1 mm and 7.5 mm