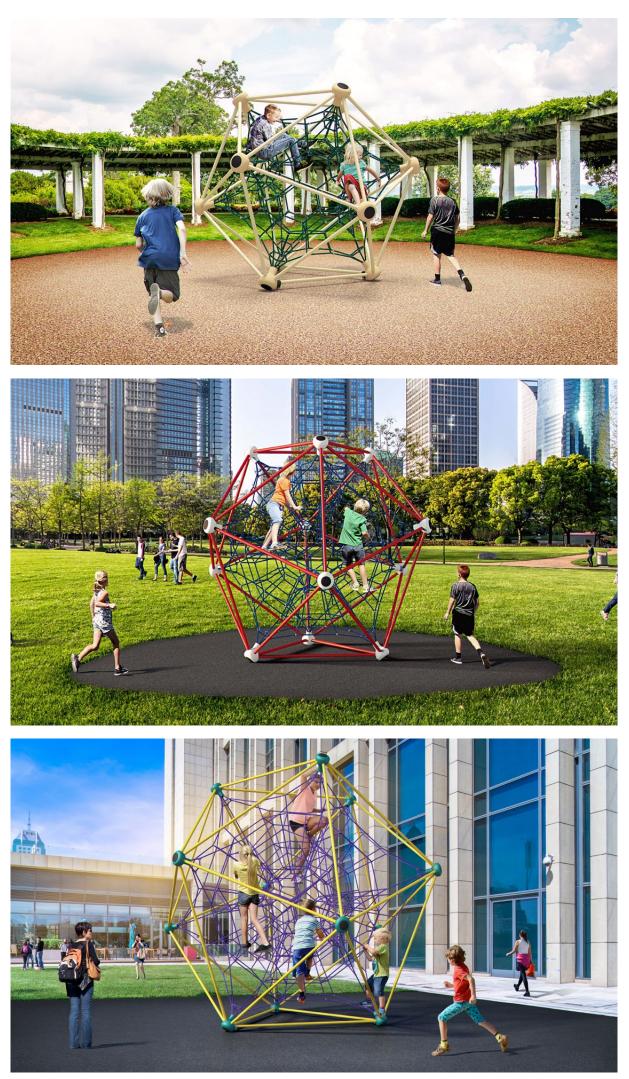

## All-round Play Value can **be that simple: IKO**

Let IKO be the highlight of your playground. This investment involves no major planning, delivery is fast and installation straightforward. All tensioning points are based on the AstemTT<sup>®</sup> system to ensure that no technical connecting elements or thimbles are located in the play space. IKO is unbeatable in terms of play value: Swinging, climbing and rocking – this is fun, excitement and adventure combined. IKO complies with the safety standard for playground equipment (ASTM F1487) and is certified by the TÜV Product Service.

## **IKO offers**

- highest quality Made in the US and Germany
- maximum safety
- 10 year warranty
- various colors available
- available in 3 different sizes
- for longevity, the Berliner Cloverleaf Ring allows to replace single rope sections
- straightforward installation
- lower price point
- no concrete foundation necessary
- great climbing fun on a small footprint
- maximum internal volume offering greater play capacity