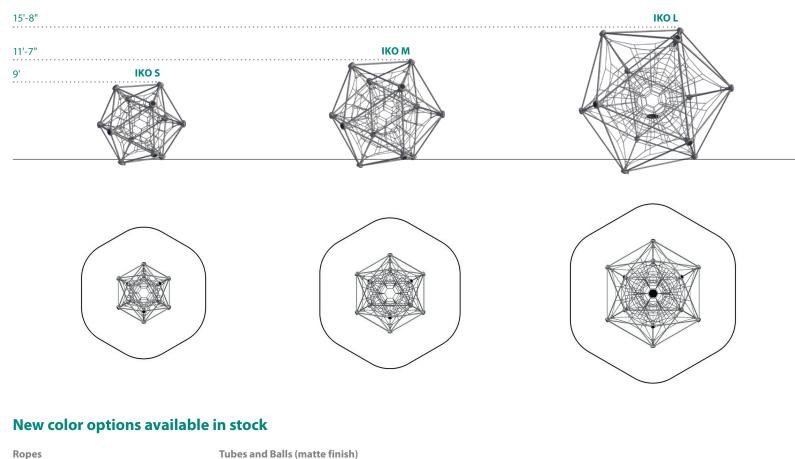

## IKO S

| IKO M                            |                    |  |
|----------------------------------|--------------------|--|
| 70.100.135                       |                    |  |
| ('_'')                           | 14-1 × 12-4 × 11-7 |  |
| [] ASTM/CSA ('-'')               | 26-1 × 24-4        |  |
| ○<br>○<br>○<br>↓ ASTM/CSA ('-'') | 7-2                |  |
| пП                               | 5–12               |  |
|                                  | 18                 |  |

| IKO L                              |                    |
|------------------------------------|--------------------|
| 70.100.147                         |                    |
| ('-'')                             | 19-1 × 16-7 × 15-8 |
| ASTM/CSA ('-''                     | 31-1 × 28-7        |
| O<br>O<br>O<br>V<br>ASTM/CSA ('-'' | 9-8                |
| ĥĤ                                 | 5-12               |
|                                    | 35                 |