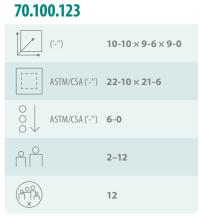

## IKO S

| IKO M                            |                    |  |
|----------------------------------|--------------------|--|
| 70.100.135                       |                    |  |
| ('_'')                           | 14-1 × 12-4 × 11-7 |  |
| [] ASTM/CSA ('-'')               | 26-1 × 24-4        |  |
| ○<br>○<br>○<br>↓ ASTM/CSA ('-'') | 7-2                |  |
| пП                               | 5–12               |  |
|                                  | 18                 |  |