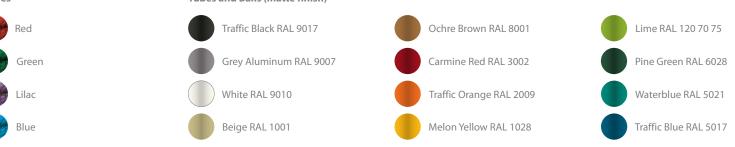

## **IKO offers**

- highest quality Made in the US and Germany
- maximum safety
- 10 year warranty
- various colors available
- available in 3 different sizes
- for longevity, the Berliner Cloverleaf Ring allows to replace single rope sections
- straightforward installation
- lower price point
- no concrete foundation necessary
- great climbing fun on a small footprint
- maximum internal volume offering greater play capacity