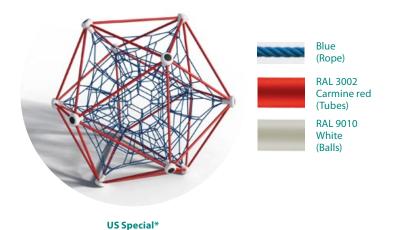

## | Columbia | Columbia

Choose one of our favorite color themes.

Classic

**IKO offers** 

- Highest quality Made in the US and Germany
- Maximum safety
- 10 year warranty
- Various colors available
- Available in 3 different sizes
- For longevity, Berliner Cloverleaf Ring allows to replace single rope sections
- Straightforward installation
- Lower price point
- No concrete foundation necessary
- Great climbing fun on a small footprint
- Maximum internal volume offering greater play capacity
- Short lead time

Feel free to mix the colors of the different themes.

\* US Special only available with the IKO M.

Berliner Play equipment for life Play equipment for life

Berliner Seilfabrik Play Equipment Corporation 96 Brookfield Oaks Drive Suite 140 Greenville, SC 29607