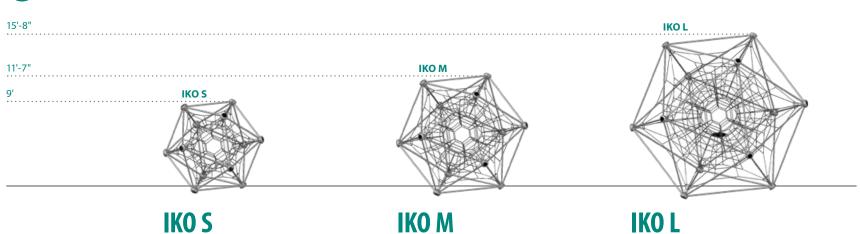

Our IKOs offer maximum climbing fun in three different sizes based on an Icosahedron. The large colorful spatial net offers plenty of room on a small footprint.

## 1 Three different Sizes