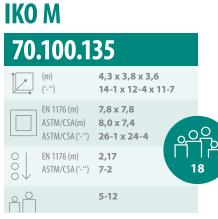

Our IKOs offer maximum climbing fun in three different sizes based on an Icosahedron. The large colorful spatial net offers plenty of room on a small footprint.

## 1 Three different Sizes