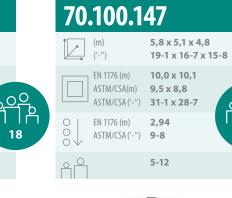

Our IKOs offer maximum climbing fun in three different sizes based on an Icosahedron. The large colorful spatial net offers plenty of room on a small footprint.

## 1 Three different Sizes