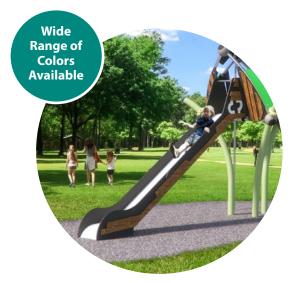

#### Customization

- Slides consist of individual modular panels, making them more customizable.
- Super fun HDPE slides with a unique design all in one!
- If you can imagine it, our slides can accommodate it.
  Flames, dragon tails, rocket ships, oh the possibilities!
  One color, two colors, three colors or more!
- Wide range of colors to match any playground theme.
- HDPE slide panels are created by our CNC machines ensuring the highest precision.
- In addition to colorful, custom designed HDPE panels on the outer sidewalls of the slides, even our popular Greenville bamboo slats can be used for design.