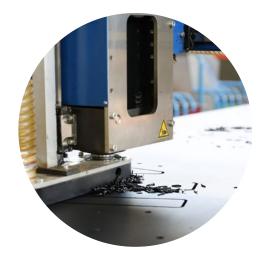

#### Customization

- Slides consist of individual modular panels, making them more customizable.
- Super fun HDPE slides with a unique design all in one!
- If you can imagine it, our slides can accommodate it.
  Flames, dragon tails, rocket ships, oh the possibilities!
  One color, two colors, three colors or more!
- Wide range of colors to match any playground theme.
- HDPE slide panels are created by our CNC machines ensuring the highest precision.
- In addition to colorful, custom designed HDPE panels on the outer sidewalls of the slides, even our popular Greenville bamboo slats can be used for design.