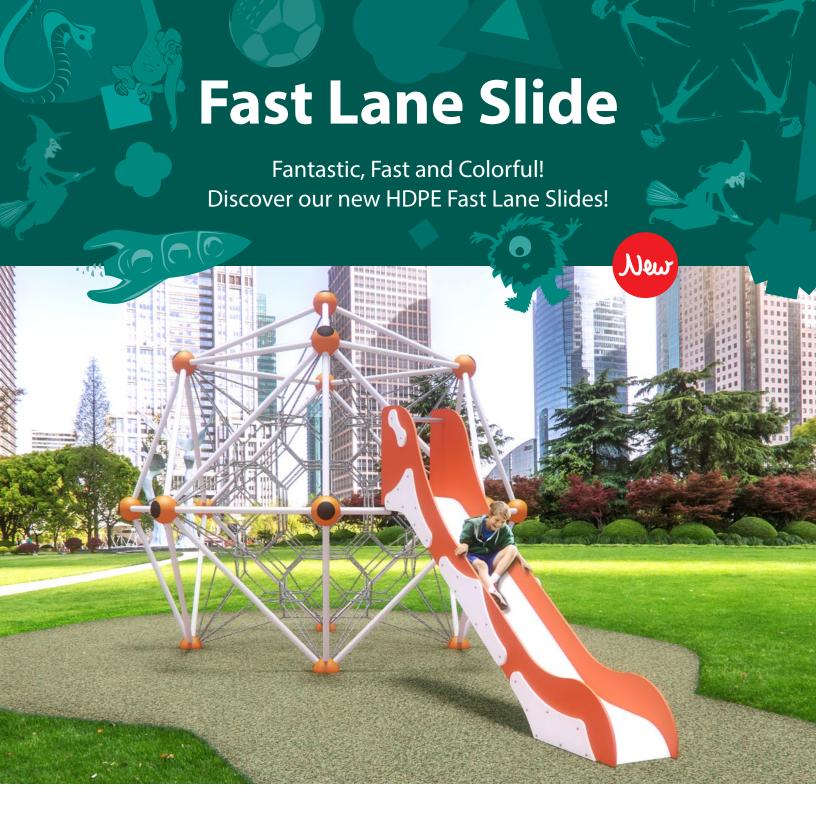

# **Fast Lane Slide**

**Greenville Style** 

#### **Advantages**

- Super fast!
- Slides made of solid 3/4" thick HDPE plastic to ensure durability, deter vandalism, and to remain structurally sound for years to come.
- Superior UV and color fade resistance.
- The sturdy HDPE material helps prevent cracks and breaks.
- Easy to install via panel clamps with no support posts needed.
- Works with standard in-ground or surface mount installations.
- Compatible with many Berliner rope play structures.
- ASTM compliant design including hand support and built in slide transition platform for deckless structures.

We have a fondness for rope play's complex experience, but slides are fun too! We want to enhance our rope play with another interactive, enjoyable activity by introducing our new and high-tech HDPE "Fast Lane Slides" to our array of play products.