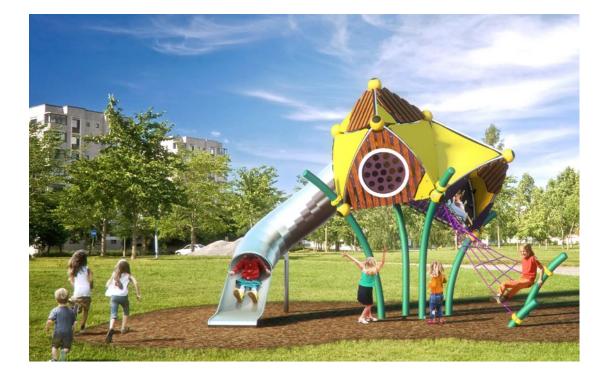

# Castle, Underwater World or a Fiery Dragon Castle! Triitopia can be Anything.

With the combination and merging of the individual structures from the Greenville line, unique Triitopia worlds arise. Using various design options, the structures can be transformed according to your desired theme.

#### **Underwater World**

Add-ons, such as net tunnels, fishing nets or the blue color of the slides and ropes, and especially the motifs and design of the panels with colorful sea creatures, fish and underwater plants create an enchanted underwater world, in which the sunken ship Triitopia becomes a home for mermaids and sea monsters.