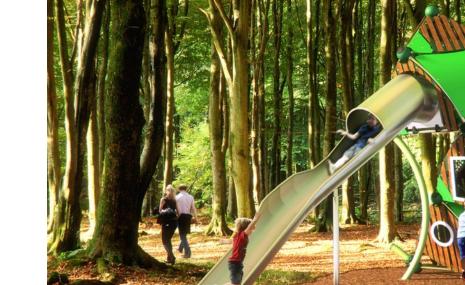

Children that ascend through the spatial net to the very top can swiftly descend the tunnel slide all the way to the ground. Alternatively, the new net tunnel on the facade can be used as an ascent or descend option.