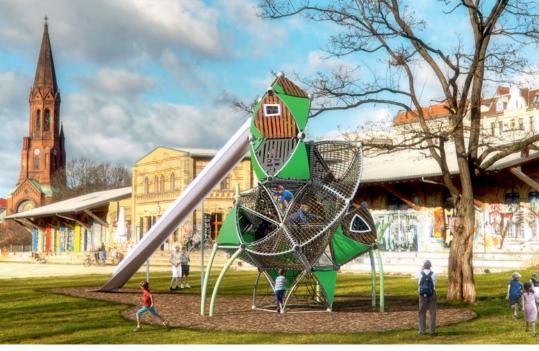

# Magical, twisted, crazy: Triitopia

#### Welcome to the Realm of Imagination!

Triitopia combines award winning design with tried and tested materials! A magical world of climbing and adventure where reality and fiction blend together and evolve into the unpredictable interplay of transparent and closed façade elements that are combined in close knit, nestled and asymmetric ways. Diverse net pieces invite you to climb, and lead to numerous corners and angles, and up to viewing areas and slides on different levels. Let the various Greenville products merge into equipment. one another. A new world will arise.

Children that ascend through the spatial net to the very top can swiftly descend the tunnel slide all the way to the ground. Alternatively, the new net tunnel on the facade can be used as an ascent or descend option.