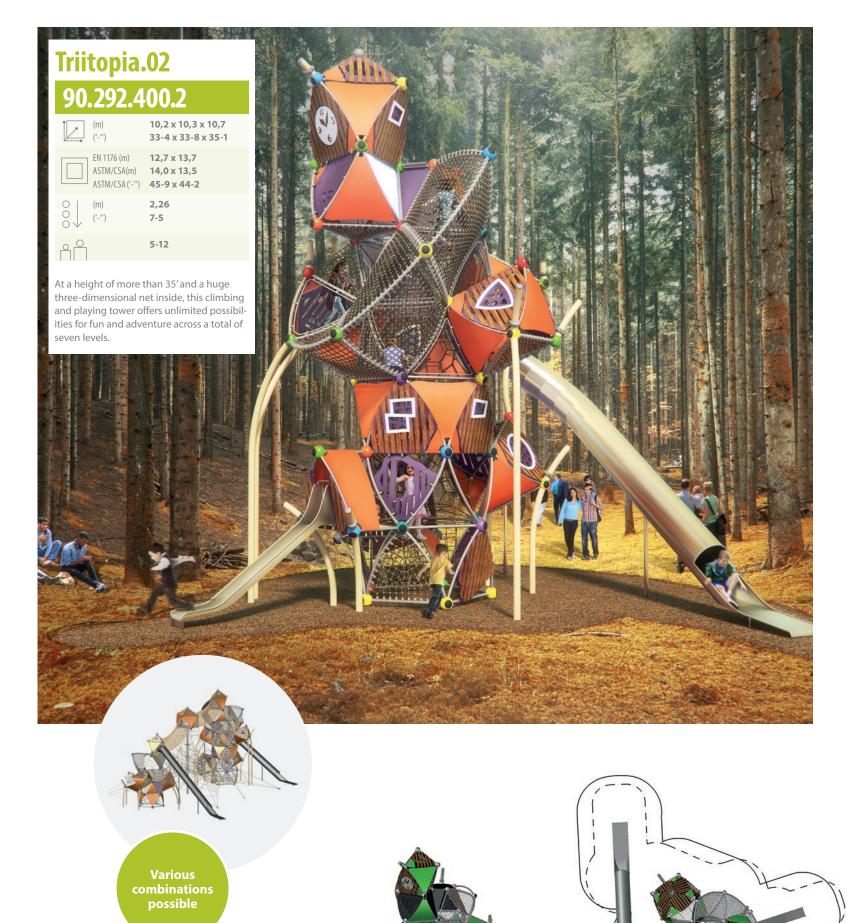

**Berliner** Greenville Triitopia **Berliner** Greenville Triitopia

Triitopia.01 90.292.400.1

14,1 x 6,4 x 7,9 46-0 x 20-11 x 25-10

EN 1176 (m) 17-6 x 8,5 ASTM/CSA(m) 10,1 x 17,8 ASTM/CSA('-") 33-0 x 58-5