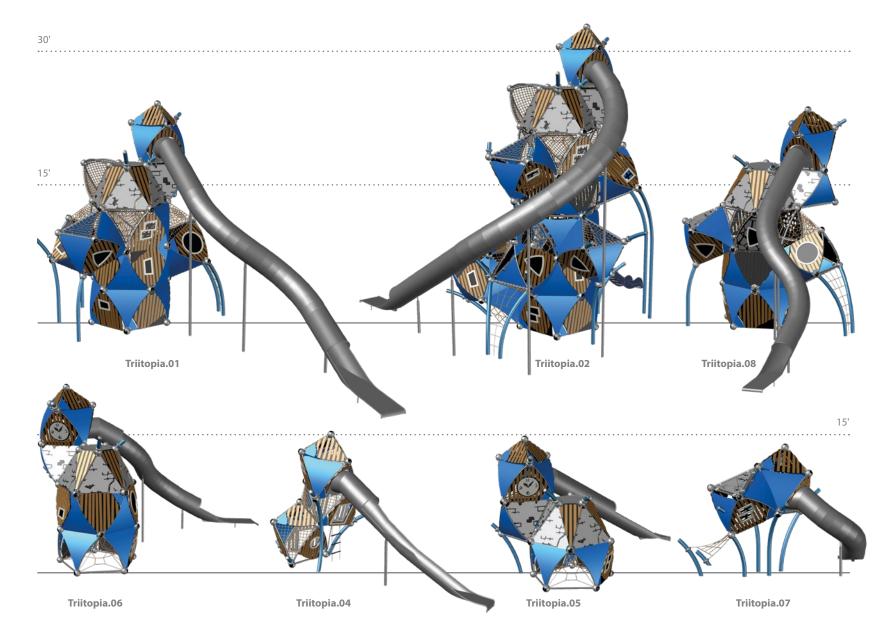

**Berliner** Greenville Triitopia **Berliner** Greenville Triitopia

Triitopia.01 90.292.400.1

14,1 x 6,4 x 7,9 46-0 x 20-11 x 25-10

EN 1176 (m) 17-6 x 8,5 ASTM/CSA(m) 10,1 x 17,8 ASTM/CSA('-") 33-0 x 58-5

## **Triitopia.08**

#### Triitopia.07

# 90.292.400.7

6,2 x 4,5 x 4,2 20-2 x 14-7 x 13-8

EN 1176 (m) **9,4 x 6,6** ASTM/CSA(m) 8,0 x 10,1 ASTM/CSA('-'') **26-0 x 33-2** 

**Triitopia.04** 

90.292.400.4

EN 1176 (m) 5,7 x 12,3 ASTM/CSA(m) 13,5 x 7,2

#### **Triitopia.05**

# **Triitopia.06**