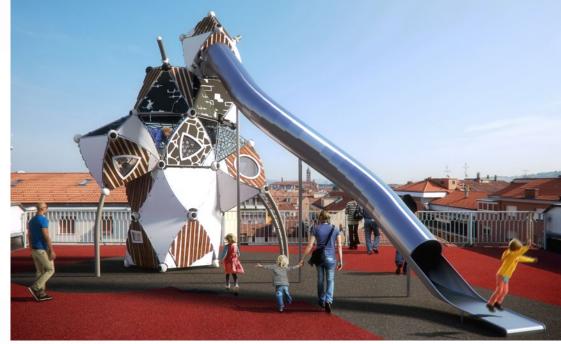

#### 90.292.400.8

12,4 x 6,4 x 7,9 40-7 x 20-11 x 25-10

EN 1176 (m) 15,9 x 9,9
ASTM/CSA(m) 16,7 x 10,1
ASTM/CSA('-") 54-7 x 33-0

7-5

This Triitopia world entices with maximum climbing fun on five levels. Thanks to its simple façade design it fits perfectly into its surroundings. And have you ever thought about a rooftop playground?