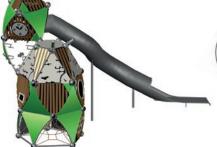

## **Triitopia.08**

#### 90.292.400.8

12,4 x 6,4 x 7,9 40-7 x 20-11 x 25-10

EN 1176 (m) 15,9 x 9,9
ASTM/CSA(m) 16,7 x 10,1
ASTM/CSA('-") 54-7 x 33-0

7-5

This Triitopia world entices with maximum climbing fun on five levels. Thanks to its simple façade design it fits perfectly into its surroundings. And have you ever thought about a rooftop playground?