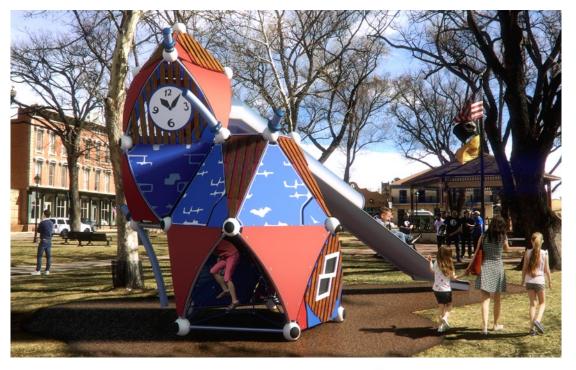

## **Triitopia.08**

#### 90.292.400.8

12,4 x 6,4 x 7,9 40-7 x 20-11 x 25-10

EN 1176 (m) 15,9 x 9,9
ASTM/CSA(m) 16,7 x 10,1
ASTM/CSA('-") 54-7 x 33-0

7-5

This Triitopia world entices with maximum climbing fun on five levels. Thanks to its simple façade design it fits perfectly into its surroundings. And have you ever thought about a rooftop playground?