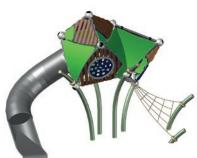

#### Triitopia.07

# 90.292.400.7

6,2 x 4,5 x 4,2 20-2 x 14-7 x 13-8

EN 1176 (m) **9,4 x 6,6** ASTM/CSA(m) 8,0 x 10,1 ASTM/CSA('-'') **26-0 x 33-2** 

**Triitopia.04** 

90.292.400.4

EN 1176 (m) 5,7 x 12,3 ASTM/CSA(m) 13,5 x 7,2

ASTM/CSA('-'') **44-2 x 23-8** 

2,11 6-11

Triitopia.04 consists of three Trii houses that

inside. Alternatively, the entry can be made on level two via a rope ladder. Sliding pole

and slide offer exciting possibilities of descent. In addition, the sloping floors in the