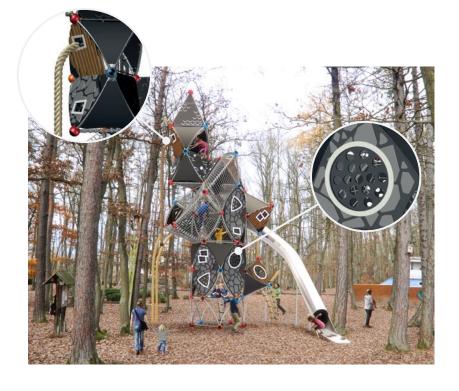

#### Welcome to the Realm of Imagination!

Triitopia combines award winning design with tried and tested materials! A magical world of climbing and adventure where reality and fiction blend together and evolve into the unpredictable interplay of transparent and closed façade elements that are combined in close knit, nestled and asymmetric ways. Diverse net pieces invite you to climb, and lead to numerous corners and angles, and up to viewing areas and slides on different levels. Let the various Greenville products merge into equipment. one another. A new world will arise.

#### The Chaos has a System!

Behind the seemingly random construction, lies a highly modular system that allows every Triitopia structure to be custom designed in a shape and size to a maximal extent. To do so, choose from a wide range of different net elements, panel types and slide options, and let your custom adventure world become a reality with us. It goes without saying that Triitopia can be combined with nearly all other Berliner play