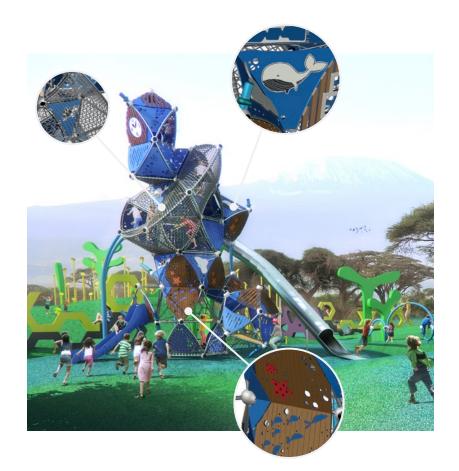

# Castle, Underwater World or a Fiery Dragon Castle! Triitopia can be Anything.

With the combination and merging of the individual structures from the Greenville line, unique Triitopia worlds arise. Using various design options, the structures can be transformed according to your desired theme.

#### **Underwater World**

Add-ons, such as net tunnels, fishing nets or the blue color of the slides and ropes, and especially the motifs and design of the panels with colorful sea creatures, fish and underwater plants create an enchanted underwater world, in which the sunken ship Triitopia becomes a home for mermaids and sea monsters.

#### **Castles and Queens**

Once upon a time ... it says in this example. A knight's castle is not only created by the size and shape of the structure. A long, thick, twisted rope, which hangs out from the window of the tower resembles a Rapunzel braid. The gray ropes of the net tunnel are reminiscent of chain mail. The "barred" windows are like the windows of a prison deep in the dungeon to the castle and the gray and black colored panels in stone become medieval castle walls.

But maybe your castle will be a home of dangerous giant dragons, spiked with red and yellow panels to represent fire and flaring HDPE as flames. Or maybe you are dreaming of a sleeping Beauty Castle surrounded by roses and thorns.