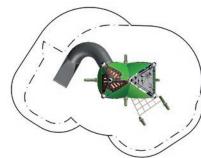

#### Triitopia.07

# 90.292.400.7

6,2 x 4,5 x 4,2 20-2 x 14-7 x 13-8

EN 1176 (m) **9,4 x 6,6** ASTM/CSA(m) 8,0 x 10,1 ASTM/CSA('-'') **26-0 x 33-2** 

**Triitopia.04** 

90.292.400.4

EN 1176 (m) 5,7 x 12,3 ASTM/CSA(m) 13,5 x 7,2

ASTM/CSA('-'') **44-2 x 23-8** 

2,11 6-11

Triitopia.04 consists of three Trii houses that

inside. Alternatively, the entry can be made on level two via a rope ladder. Sliding pole

and slide offer exciting possibilities of descent. In addition, the sloping floors in the