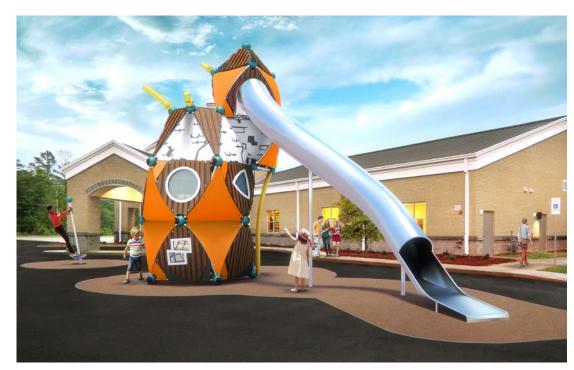

#### Welcome to the Realm of Imagination!

Triitopia combines award winning design with tried and tested materials! A magical world of climbing and adventure where reality and fiction blend together and evolve into the unpredictable interplay of transparent and closed façade elements that are combined in close knit, nestled and asymmetric ways. Diverse net pieces invite you to climb, and lead to numerous corners and angles, and up to viewing areas and slides on different levels. Let the various Greenville products merge into equipment. one another. A new world will arise.

#### The Chaos has a System!

Behind the seemingly random construction, lies a highly modular system that allows every Triitopia structure to be custom designed in a shape and size to a maximal extent. To do so, choose from a wide range of different net elements, panel types and slide options, and let your custom adventure world become a reality with us. It goes without saying that Triitopia can be combined with nearly all other Berliner play

Children that ascend through the spatial net to the very top can swiftly descend the tunnel slide all the way to the ground. Alternatively, the new net tunnel on the facade can be used as an ascent or descend option.