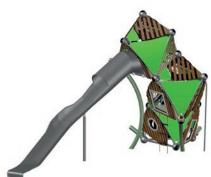

## **Triitopia.08**

#### 90.292.400.8

12,4 x 6,4 x 7,9 40-7 x 20-11 x 25-10

EN 1176 (m) 15,9 x 9,9
ASTM/CSA(m) 16,7 x 10,1
ASTM/CSA('-") 54-7 x 33-0

7-5

This Triitopia world entices with maximum climbing fun on five levels. Thanks to its simple façade design it fits perfectly into its surroundings. And have you ever thought about a rooftop playground?