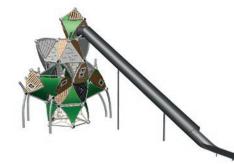

Children that ascend through the spatial net to the very top can swiftly descend the tunnel slide all the way to the ground. Alternatively, the new net tunnel on the facade can be used as an ascent or descend option.