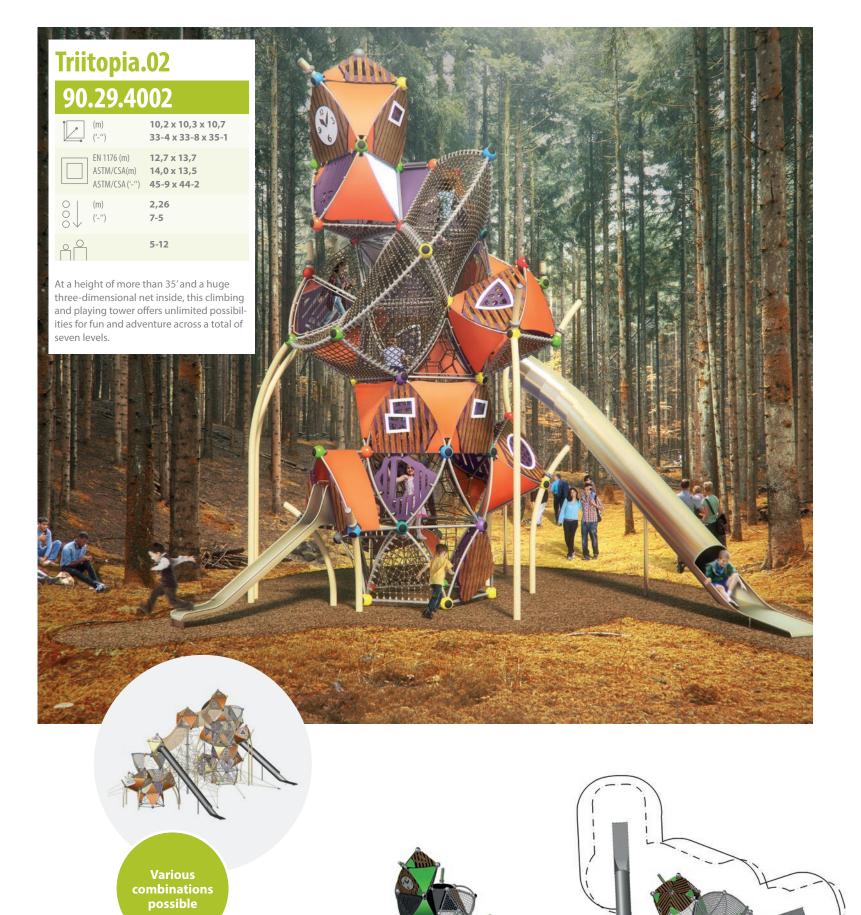

#### Welcome to the Realm of Imagination!

Triitopia combines award winning design with tried and tested materials! A magical world of climbing and adventure where reality and fiction blend together and evolve into the unpredictable interplay of transparent and closed façade elements that are combined in close knit, nestled and asymmetric ways. Diverse net pieces invite you to climb, and lead to numerous corners and angles, and up to viewing areas and slides on different levels. Let the various Greenville products merge into equipment. one another. A new world will arise.

#### The Chaos has a System!

Behind the seemingly random construction, lies a highly modular system that allows every Triitopia structure to be custom designed in a shape and size to a maximal extent. To do so, choose from a wide range of different net elements, panel types and slide options, and let your custom adventure world become a reality with us. It goes without saying that Triitopia can be combined with nearly all other Berliner play

Children that ascend through the spatial net to the very top can swiftly descend the tunnel slide all the way to the ground. Alternatively, the new net tunnel on the facade can be used as an ascent or descend option.