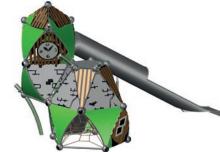

#### Welcome to the Realm of Imagination!

Triitopia combines award winning design with tried and tested materials! A magical world of climbing and adventure where reality and fiction blend together and evolve into the unpredictable interplay of transparent and closed façade elements that are combined in close knit, nestled and asymmetric ways. Diverse net pieces invite you to climb, and lead to numerous corners and angles, and up to viewing areas and slides on different levels. Let the various Greenville products merge into equipment. one another. A new world will arise.

#### The Chaos has a System!

Behind the seemingly random construction, lies a highly modular system that allows every Triitopia structure to be custom designed in a shape and size to a maximal extent. To do so, choose from a wide range of different net elements, panel types and slide options, and let your custom adventure world become a reality with us. It goes without saying that Triitopia can be combined with nearly all other Berliner play