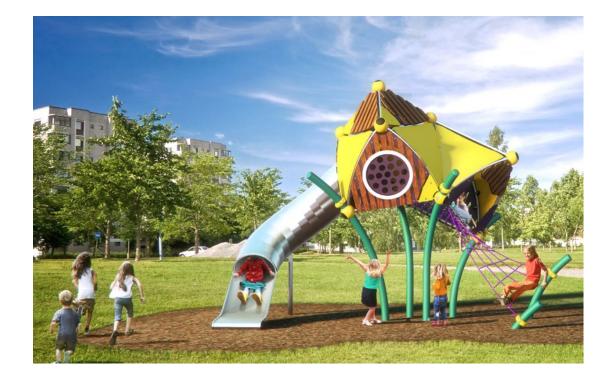

Children that ascend through the spatial net to the very top can swiftly descend the tunnel slide all the way to the ground. Alternatively, the new net tunnel on the facade can be used as an ascent or descend option.