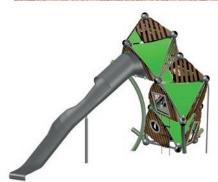

## Triitopia.07

### 90.292.4007

6,2 x 4,5 x 4,2 20-2 x 14-7 x 13-8

EN 1176 (m) **9,4 x 6,6** ASTM/CSA(m) 8,0 x 10,1

ASTM/CSA('-'') **26-0 x 33-2** 

**Triitopia.04** 

90.292.4004

EN 1176 (m) 5,7 x 12,3 ASTM/CSA(m) 13,5 x 7,2

ASTM/CSA('-") 44-2 x 23-8

2,11 6-11

Triitopia.04 consists of three Trii houses that

inside. Alternatively, the entry can be made on level two via a rope ladder. Sliding pole

and slide offer exciting possibilities of descent. In addition, the sloping floors in the

upper two houses offer a special challenge

for the children.

are stacked onto each other. The whole

structure can be climbed through from

9,1 x 3,5 x 4,9

29-11 x 11-5 x 15-11

Even the smallest version of Triitopia offers exciting room for play and adventure. If you want to descend by the slide, you have to climb up the access net and creep through the intertwined Trii houses, which "share" two of the posts.