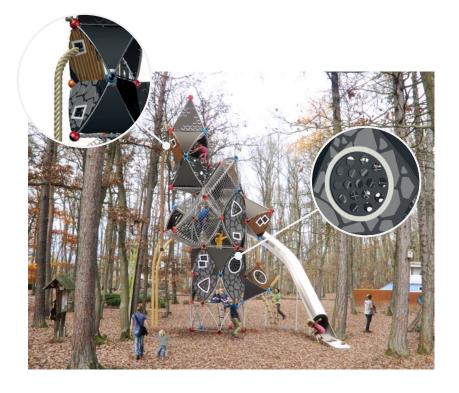

#### Welcome to the Realm of Imagination!

Triitopia combines award winning design with tried and tested materials! A magical world of climbing and adventure where reality and fiction blend together and evolve into the unpredictable interplay of transparent and closed façade elements that are combined in close knit, nestled and asymmetric ways. Diverse net pieces invite you to climb, and lead to numerous corners and angles, and up to viewing areas and slides on different levels. Let the various Greenville products merge into equipment. one another. A new world will arise.

#### The Chaos has a System!

Behind the seemingly random construction, lies a highly modular system that allows every Triitopia structure to be custom designed in a shape and size to a maximal extent. To do so, choose from a wide range of different net elements, panel types and slide options, and let your custom adventure world become a reality with us. It goes without saying that Triitopia can be combined with nearly all other Berliner play