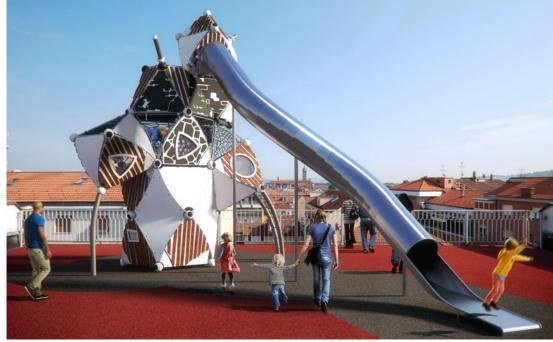

#### Welcome to the Realm of Imagination!

Triitopia combines award winning design with tried and tested materials! A magical world of climbing and adventure where reality and fiction blend together and evolve into the unpredictable interplay of transparent and closed façade elements that are combined in close knit, nestled and asymmetric ways. Diverse net pieces invite you to climb, and lead to numerous corners and angles, and up to viewing areas and slides on different levels. Let the various Greenville products merge into equipment. one another. A new world will arise.

#### The Chaos has a System!

Behind the seemingly random construction, lies a highly modular system that allows every Triitopia structure to be custom designed in a shape and size to a maximal extent. To do so, choose from a wide range of different net elements, panel types and slide options, and let your custom adventure world become a reality with us. It goes without saying that Triitopia can be combined with nearly all other Berliner play

Children that ascend through the spatial net to the very top can swiftly descend the tunnel slide all the way to the ground. Alternatively, the new net tunnel on the facade can be used as an ascent or descend option.