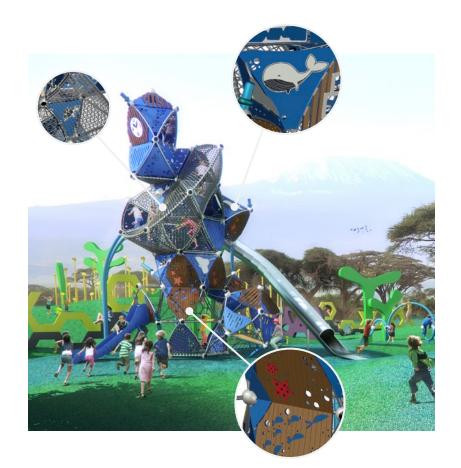

# Castle, Underwater World or a Fiery Dragon Castle! Triitopia can be Anything.

With the combination and merging of the individual structures from the Greenville line, unique Triitopia worlds arise. Using various design options, the structures can be transformed according to your desired theme.

#### **Underwater World**

Add-ons, such as net tunnels, fishing nets or the blue color of the slides and ropes, and especially the motifs and design of the panels with colorful sea creatures, fish and underwater plants create an enchanted underwater world, in which the sunken ship Triitopia becomes a home for mermaids and sea monsters.