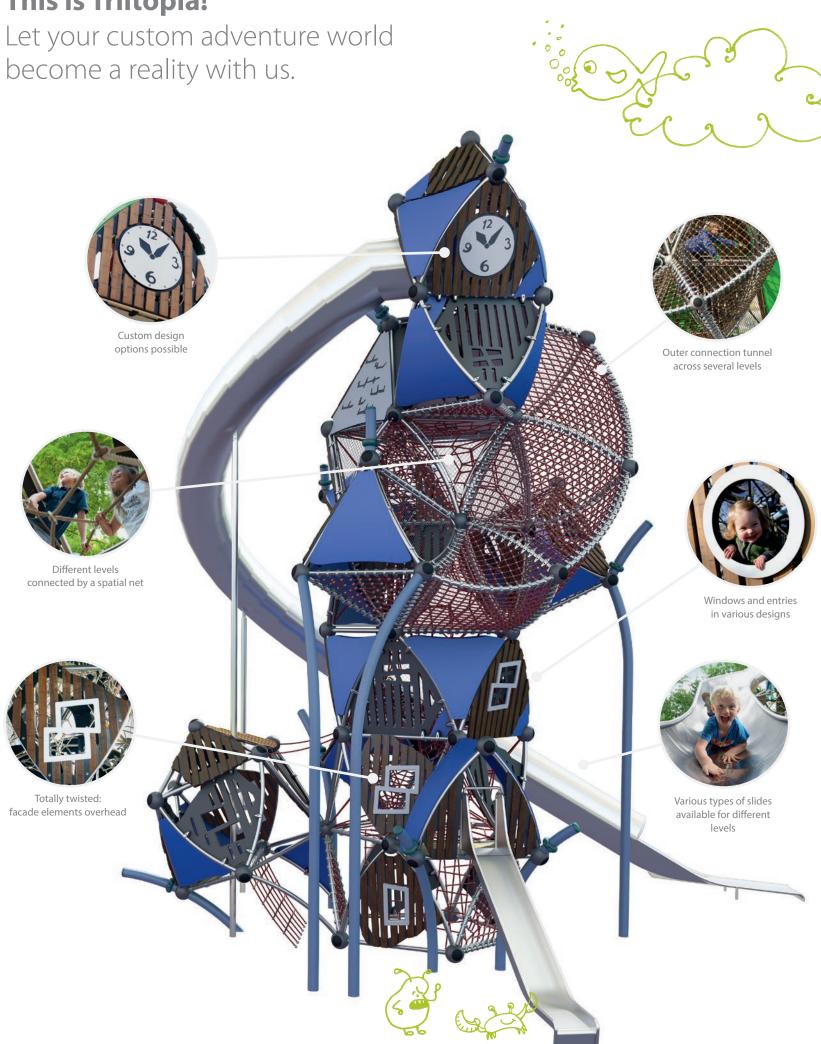

**Berliner** Greenville Triitopia **Berliner** Greenville Triitopia

Triitopia.01 90.292.4001

14,1 x 6,4 x 7,9 46-0 x 20-11 x 25-10

EN 1176 (m) 17-6 x 8,5 ASTM/CSA(m) 10,1 x 17,8 ASTM/CSA('-") 33-0 x 58-5

# **Triitopia.08**

#### 90.292.4008

12,4 x 6,4 x 7,9 40-7 x 20-11 x 25-10

EN 1176 (m) 15,9 x 9,9
ASTM/CSA(m) 16,7 x 10,1
ASTM/CSA('-") 54-7 x 33-0

7-5

This Triitopia world entices with maximum climbing fun on five levels. Thanks to its simple façade design it fits perfectly into its surroundings. And have you ever thought about a rooftop playground?

## Triitopia.07

### 90.292.4007

6,2 x 4,5 x 4,2 20-2 x 14-7 x 13-8

EN 1176 (m) **9,4 x 6,6** ASTM/CSA(m) 8,0 x 10,1

ASTM/CSA('-'') **26-0 x 33-2** 

**Triitopia.04** 

90.292.4004

EN 1176 (m) 5,7 x 12,3 ASTM/CSA(m) 13,5 x 7,2

ASTM/CSA('-") 44-2 x 23-8

2,11 6-11

Triitopia.04 consists of three Trii houses that

inside. Alternatively, the entry can be made on level two via a rope ladder. Sliding pole

and slide offer exciting possibilities of descent. In addition, the sloping floors in the

upper two houses offer a special challenge

for the children.

are stacked onto each other. The whole

structure can be climbed through from

9,1 x 3,5 x 4,9

29-11 x 11-5 x 15-11

Even the smallest version of Triitopia offers exciting room for play and adventure. If you want to descend by the slide, you have to climb up the access net and creep through the intertwined Trii houses, which "share" two of the posts.

## **Triitopia.05**

#### 90.292.4005

4,2 x 8,2 x 5,1 13-6 x 26-8 x 16-6

EN 1176 (m) **7,2 x 11,7** 

EN 1176 (m) 7,2 x 11,7

ASTM/CSA(m) 12,4 x 7,8

ASTM/CSA("") 40,0 x 25,7 ASTM/CSA('-") **40-9 x 25-7** 

1,31

Triitopia.05 is a combination of the rope play house Boo plus roof and two Triis stacked on each other. The spatial net inside allows several people to ascend at the same time. Children can pick up real speed going down the slide.

## **Triitopia.06**

#### 90.292.4006

5,8 x 9,6 x 6,5 19-1 x 31-6 x 21-2

EN 1176 (m) **8,8 x 12,6** 

EN 1176 (m) 8,8 x 12,6 ASTM/CSA(m) 14,0 x 9,6 ASTM/CSA('-") 45-8 x 31-3

There's a lot going on in this Triitopia world! Two Boo rope play houses that are connected upside down, lead into the Triis on the top of the structure. Besides the large three-dimensional net and a tunnel slide, this structure is irresistible with the multifaceted combination of different facade elements.