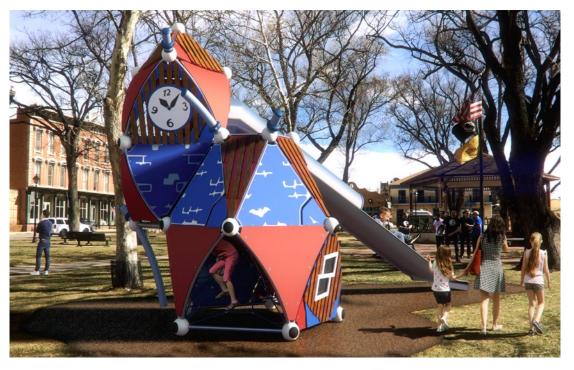

# Castle, Underwater World or a Fiery Dragon Castle! Triitopia can be Anything.

With the combination and merging of the individual structures from the Greenville line, unique Triitopia worlds arise. Using various design options, the structures can be transformed according to your desired theme.

#### **Underwater World**

Add-ons, such as net tunnels, fishing nets or the blue color of the slides and ropes, and especially the motifs and design of the panels with colorful sea creatures, fish and underwater plants create an enchanted underwater world, in which the sunken ship Triitopia becomes a home for mermaids and sea monsters.

#### **Castles and Queens**

Once upon a time ... it says in this example. A knight's castle is not only created by the size and shape of the structure. A long, thick, twisted rope, which hangs out from the window of the tower resembles a Rapunzel braid. The gray ropes of the net tunnel are reminiscent of chain mail. The "barred" windows are like the windows of a prison deep in the dungeon to the castle and the gray and black colored panels in stone become medieval castle walls.

But maybe your castle will be a home of dangerous giant dragons, spiked with red and yellow panels to represent fire and flaring HDPE as flames. Or maybe you are dreaming of a sleeping Beauty Castle surrounded by roses and thorns.