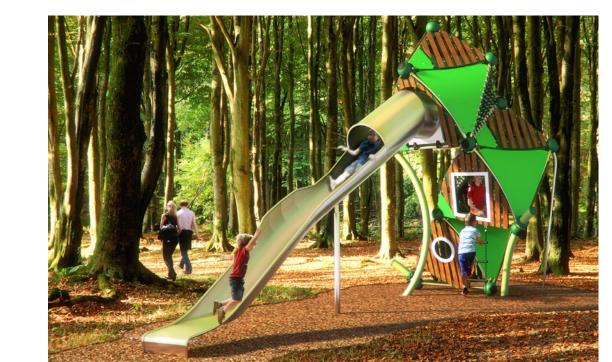

CSA('-'') **26-0 x 33-2** 

**Triitopia.04** 

90.292.4004

EN 1176 (m) 5,7 x 12,3 ASTM/CSA(m) 13,5 x 7,2

ASTM/CSA('-") 44-2 x 23-8

2,11 6-11

Triitopia.04 consists of three Trii houses that

inside. Alternatively, the entry can be made on level two via a rope ladder. Sliding pole

and slide offer exciting possibilities of descent. In addition, the sloping floors in the

upper two houses offer a special challenge

for the children.

are stacked onto each other. The whole

structure can be climbed through from

9,1 x 3,5 x 4,9

29-11 x 11-5 x 15-11

Even the smallest version of Triitopia offers exciting room for play and adventure. If you want to descend by the slide, you have to climb up the access net and creep through the intertwined Trii houses, which "share" two of the posts.













## **Triitopia.05**

#### 90.292.4005



4,2 x 8,2 x 5,1 13-6 x 26-8 x 16-6

EN 1176 (m) **7,2 x 11,7** 

EN 1176 (m) 7,2 x 11,7

ASTM/CSA(m) 12,4 x 7,8

ASTM/CSA("") 40,0 x 25,7 ASTM/CSA('-") **40-9 x 25-7** 

1,31

Triitopia.05 is a combination of the rope play house Boo plus roof and two Triis stacked on each other. The spatial net inside allows several people to ascend at the same time. Children can pick up real speed going down the slide.







## **Triitopia.06**

#### 90.292.4006



5,8 x 9,6 x 6,5 19-1 x 31-6 x 21-2



EN 1176 (m) **8,8 x 12,6** 

EN 1176 (m) 8,8 x 12,6 ASTM/CSA(m) 14,0 x 9,6 ASTM/CSA('-") 45-8 x 31-3

There's a lot going on in this Triitopia world! Two Boo rope play houses that are connected upside down, lead into the Triis on the top of the structure. Besi