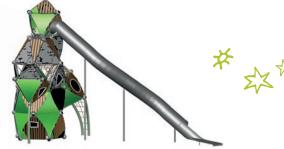

## **Triitopia.06**

#### 90.292.4006

5,8 x 9,6 x 6,5 19-1 x 31-6 x 21-2

EN 1176 (m) **8,8 x 12,6** 

EN 1176 (m) 8,8 x 12,6 ASTM/CSA(m) 14,0 x 9,6 ASTM/CSA('-") 45-8 x 31-3

There's a lot going on in this Triitopia world! Two Boo rope play houses that are connected upside down, lead into the Triis on the top of the structure. Besides the large three-dimensional net and a tunnel slide, this structure is irresistible with the multifaceted combination of different facade elements.