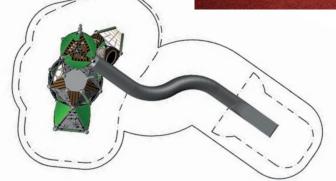

#### 90.292.4008

12,4 x 6,4 x 7,9 40-7 x 20-11 x 25-10

EN 1176 (m) 15,9 x 9,9
ASTM/CSA(m) 16,7 x 10,1
ASTM/CSA('-") 54-7 x 33-0

7-5

This Triitopia world entices with maximum climbing fun on five levels. Thanks to its simple façade design it fits perfectly into its surroundings. And have you ever thought about a rooftop playground?