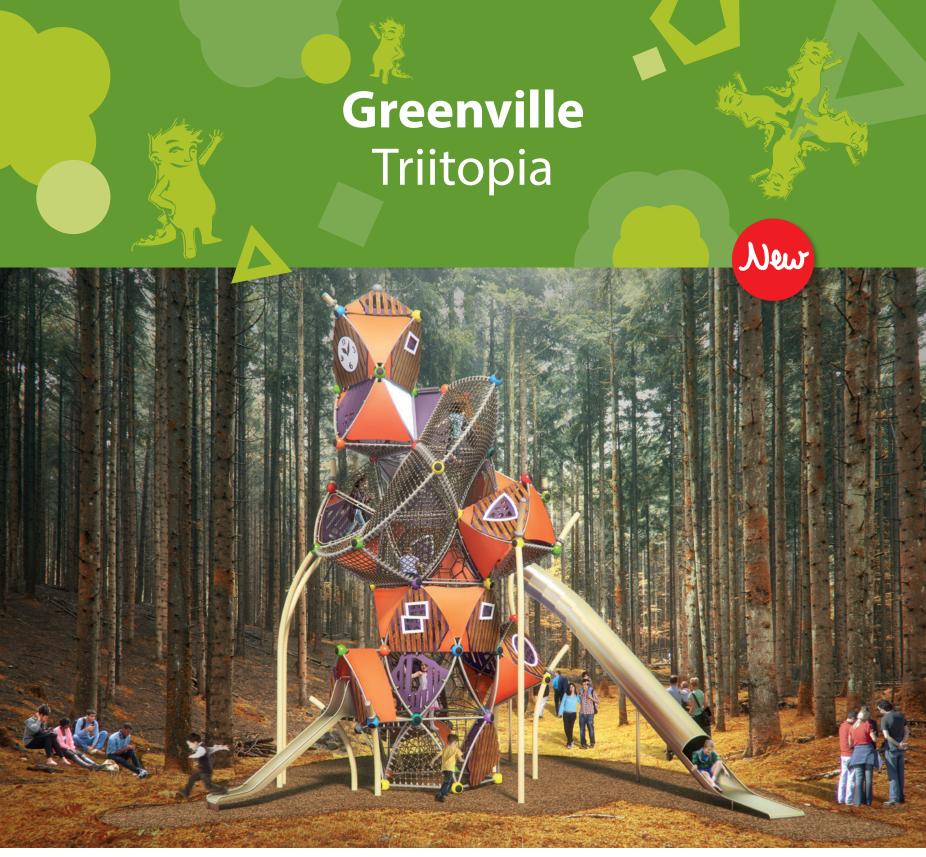

# Magical, twisted, crazy

#### Welcome to the realm of imagination!

Triitopia is the newest innovation of the successful Berliner Greenville series and combines award winning design with tried and tested materials in a spectacular way!

A magical world of climbing and adventure where reality and fiction blend together and evolve into the unpredictable interplay of transparent and closed façade elements that are combined in close knit, nestled and asymmetric ways. Diverse net pieces invite you to climb, and lead to numerous corners and angles, and up to viewing areas and slides on different levels. Whether a magic school, bandit's tower or knight's castle, anything is possible here!