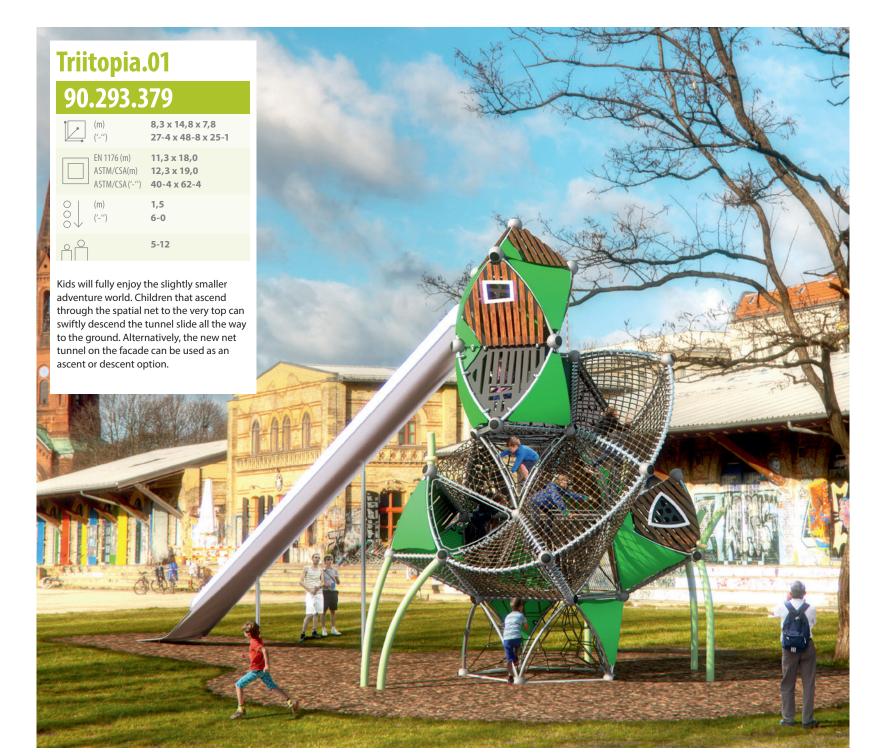

opia can be combined with nearly all other Berliner play equipment.

## **Triitopia.02**

## 90.293.380

|     | (m)<br>('-'')                                | 11,5 x 9,9 x 10,7<br>37-1 x 33-6 x 35-0   |
|-----|----------------------------------------------|-------------------------------------------|
|     | EN 1176 (m)<br>ASTM/CSA(m)<br>ASTM/CSA ('-") | 14,8 x 11,6<br>15,7 x 13,6<br>51-6 x 44-9 |
| 0 0 | (m)<br>('-'')                                | 1,5<br>6-0                                |
| AA  |                                              | 5-12                                      |

At a height of more than ten metres and a huge three dimensional net inside, this climbing and playing tower offers unlimited possibilities for fun and adventure across a total of seven levels.











Berliner Greenville Triitopia Berliner Greenville Triitopia



Berliner Greenville Triitopia