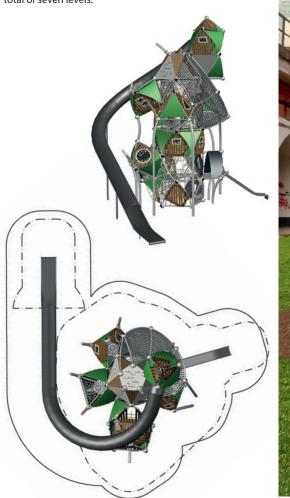

## **Triitopia.02**

## 90.293.380

|     | (m)<br>('-'')                                | 11,5 x 9,9 x 10,7<br>37-1 x 33-6 x 35-0   |
|-----|----------------------------------------------|-------------------------------------------|
|     | EN 1176 (m)<br>ASTM/CSA(m)<br>ASTM/CSA ('-") | 14,8 x 11,6<br>15,7 x 13,6<br>51-6 x 44-9 |
| 0 0 | (m)<br>('-'')                                | 1,5<br>6-0                                |
| AA  |                                              | 5-12                                      |

At a height of more than ten metres and a huge three dimensional net inside, this climbing and playing tower offers unlimited possibilities for fun and adventure across a total of seven levels.

Berliner Greenville Triitopia Berliner Greenville Triitopia