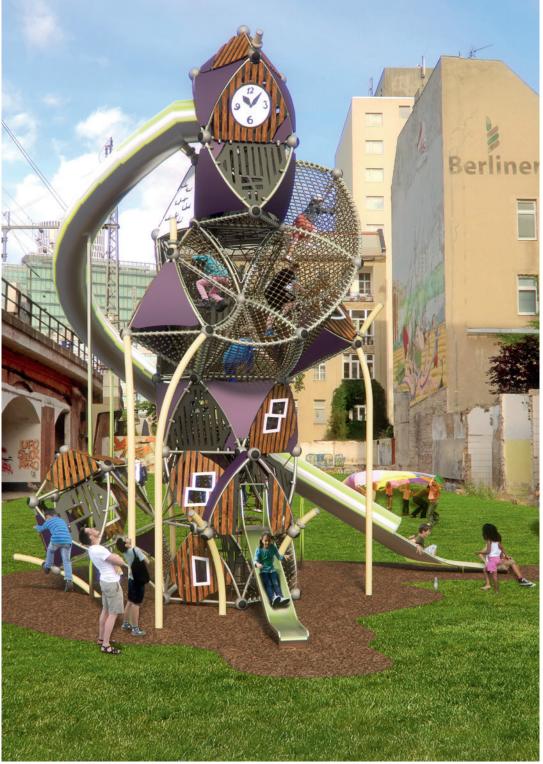

### The chaos has a system!

Behind the seemingly random construction, lies a highly modular system that allows every Triitopia structure to be custom designed in a shape and size to a maximal extent. To do so, choose from a wide range of different net elements, panel types and slide options, and let your custom adventure world become a reality with us. It goes without saying that Triitopia can be combined with nearly all other Berliner play equipment.