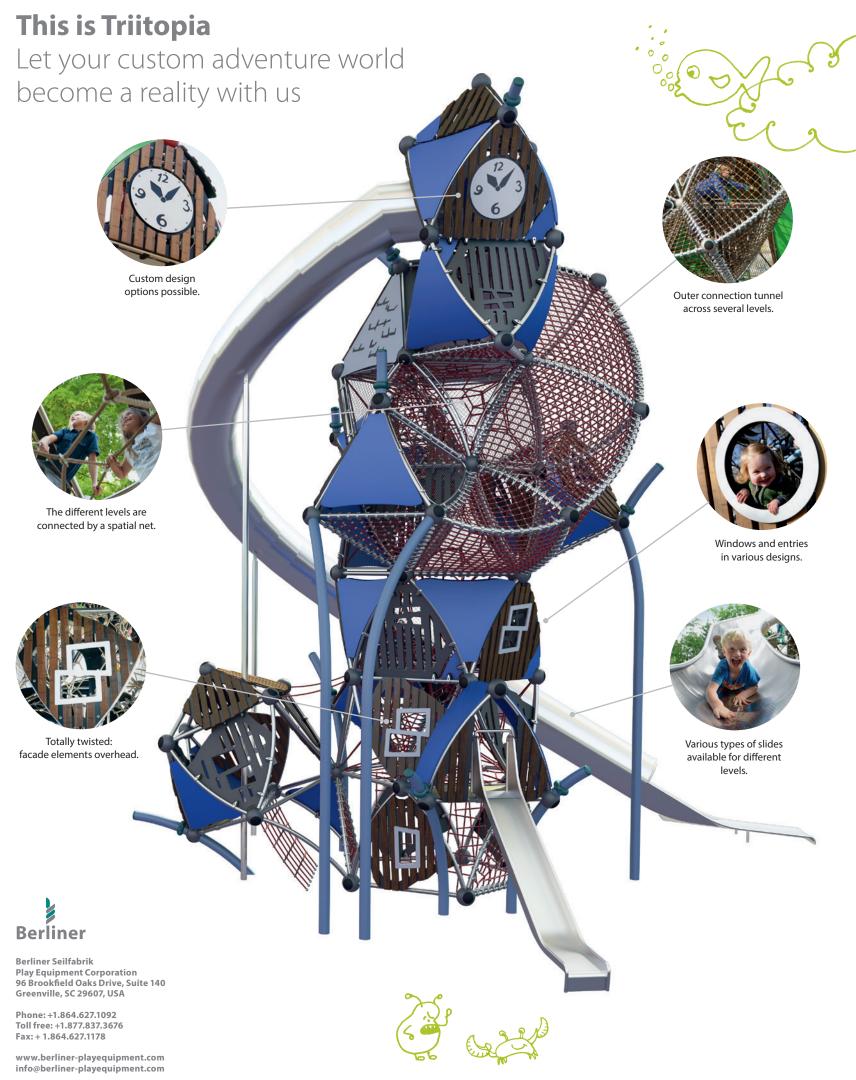

A magical world of climbing and adventure where reality and fiction blend together and evolve into the unpredictable interplay of transparent and closed façade elements that are combined in close knit, nestled and asymmetric ways. Diverse net pieces invite you to climb, and lead to numerous corners and angles, and up to viewing areas and slides on different levels. Whether a magic school, bandit's tower or knight's castle, anything is possible here!

### The chaos has a system!

Behind the seemingly random construction, lies a highly modular system that allows every Triitopia structure to be custom designed in a shape and size to a maximal extent. To do so, choose from a wide range of different net elements, panel types and slide options, and let your custom adventure world become a reality with us. It goes without saying that Triitopia can be combined with nearly all other Berliner play equipment.