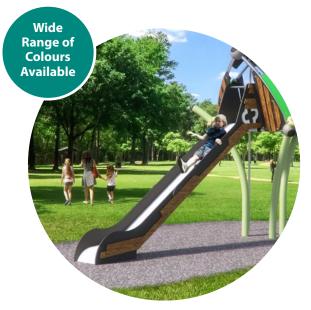

#### Customisation

- Slides consist of individual modular panels, making them more customisable.
- HDPE slide panels are made on CNC machines ensuring the highest precision.
- Choose from a wide range of colours to match any playground theme.
- Even our popular Greenville bamboo slats can be used for design.
- Dragon tails, underwater world whatever you can imagine, our slides can accommondate it.