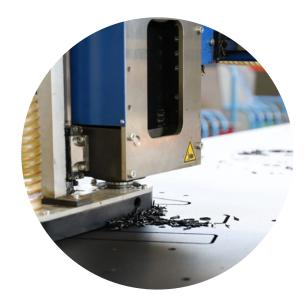

#### Customisation

- Slides consist of individual modular panels, making them more customisable.
- HDPE slide panels are made on CNC machines ensuring the highest precision.
- Choose from a wide range of colours to match any playground theme.
- Even our popular Greenville bamboo slats can be used for design.
- Dragon tails, underwater world whatever you can imagine, our slides can accommondate it.