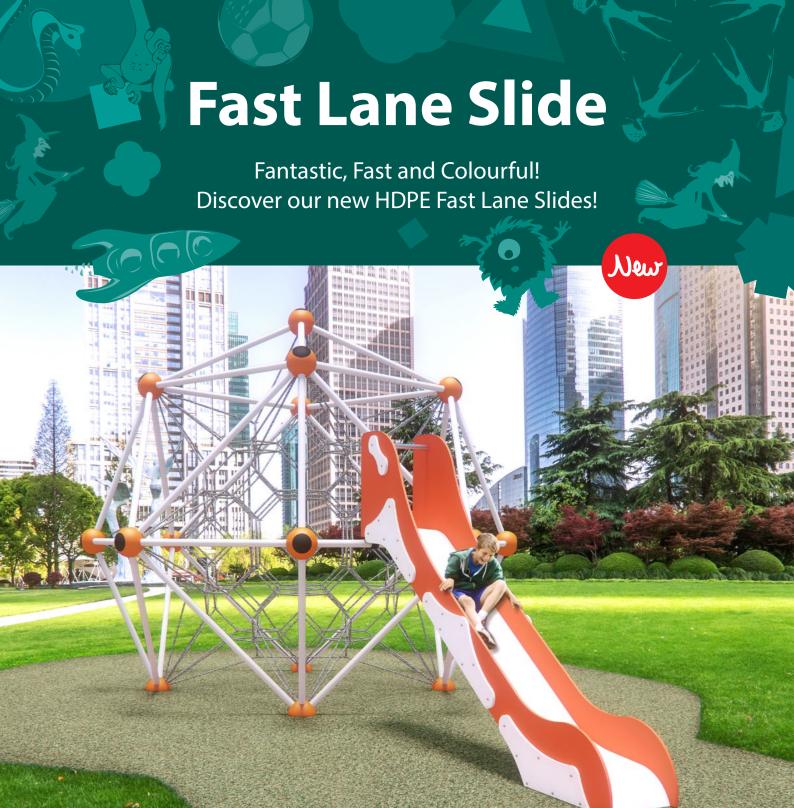

# **Fast Lane Slide!**

**Greenville Style** 

### **Advantages**

- Slides made of solid 19 mm thick HDPE plastic to ensure durability, deter vandalism, and to remain structurally sound for years to come.
- The sturdy HDPE material helps prevent cracks and breaks. Furthermore, it's superior UV resistant and colourfast
- Easy to install via panel clamps with no support posts needed.
- Works with standard in-ground or surface mount installations.
- Compatible with most of the Berliner play equipment.
- EN 1176 and ASTM compliant design including hand support and built in slide transition platform for deckless structures.
- · And of course: super fast!

Now, we want to enhance our product portfolio with another inter-active, enjoyable activity by introducing our new and hightech HDPE "Fast Lane Slides" to our array of add-on components. And as usual: 100% made in Germany.