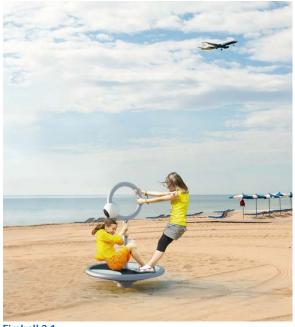

#### Fireball.2.1

crieball is the best place in town for those who love to get dizzy occasionally. The rotation axis is inclined at 2°. Move your body to and around the axis and you will feel what gravity is. The Fireball is absolutely strong enough for two or more users, to take a spin.