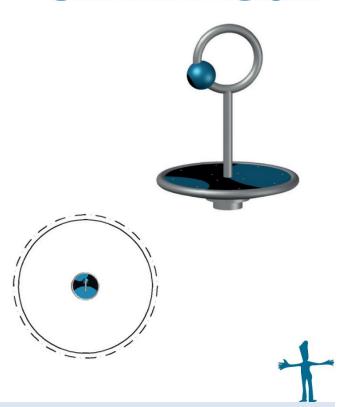

## Turntable:

Stainless steel plate Ø 960 mm (3'-2"), covered with HDPE panels, the cheeks are welded with stainless steel handrails Ø 60,3 mm (2 3/8")

# Tubes:

Stainless steel tubes, Ø 60.3 mm (2 3/8")

#### Stand

Stainless steel Picolino swivel stand with fully encapsulated bearing

Berliner Seilfabrik GmbH & Co. Lengeder Straße 2/4 D-13407 Berlin

Tel. +49.(0)30.41 47 24-0 Fax +49.(0)30.41 47 24-33

info@berliner-seilfabrik.com www.berliner-seilfabrik.com

# Nodes:

Frameworx®-aluminum ball connectors; Ø 250 mm (9-13/16"); anti-corrosion treatment and color finish: sandblasting and solvent-free zinc-/ epoxy-/ polyester-process; securely closed with durable EPDM- caps

#### Covering:

Revision: May 2016

Antiskid HDPE panels bolted on the turntable