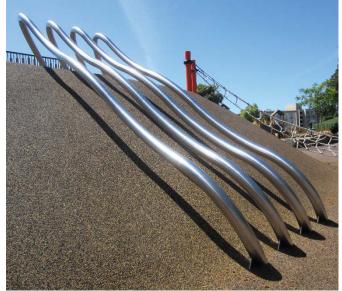

# White Water.04 - Product Specification URBAN DESIGN

White Water.04

The White Water.04 is the sliding fun somewhere between Niagara Falls and your typical mountain stream. It is a raging rapid for more than one player.

# Technical Data.

The following text can also be used for tenders.

Four bent stainless steel tubes, Ø 88.9 mm (2 3/8"), wall thickness 5.0 mm (13/64")

Berliner Seilfabrik Play Equipment Corporation 96 Brookfield Oaks Drive, Suite 140 Greenville, SC 29607