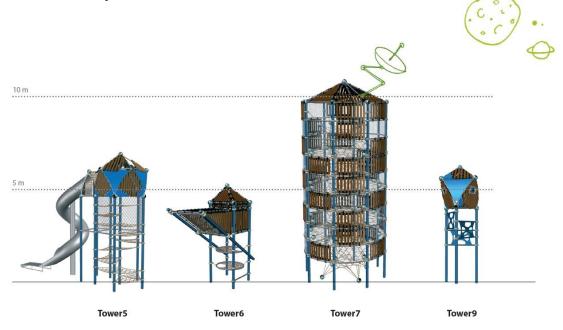

### Tower9

Vertical posts hold the tree house aloft four meters above ground level. Getting to the top could not have been easy. Offering good views, the little house is also somewhere to take a quick breather.

# Tower5 – at a glance.

Product Family: Greenville Number of Foundations: **Upon request** Concrete Volume C20/C25: 90.295.009 **Upon request** Item Number: Children's Age: Number of skilled installers required: Upon request 5+ Fall Height (DIN EN 1176): Installation Time without foundation: **Upon request** Length x Width x Height: Dimensions of largest part: Upon request 2.0 m x 2.2 m x 6.2 m (6'-7" x 7'-3" x 20'-5")