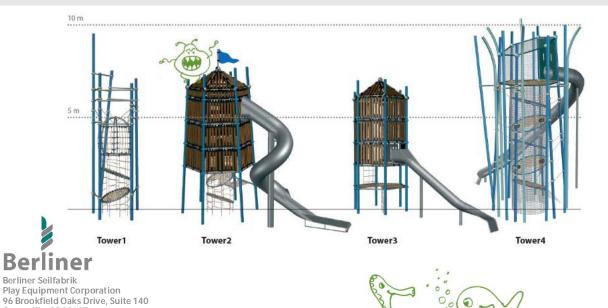

n**



### Tower9

Vertical posts hold the tree house aloft four meters above ground level. Getting to the top could not have been easy. Offering good views, the little house is also somewhere to take a quick breather.

# Tower5 – at a glance.

Product Family: Greenville Number of Foundations: **Upon request** Concrete Volume C20/C25: 90.295.009 **Upon request** Item Number: Children's Age: Number of skilled installers required: Upon request 5+ Fall Height (DIN EN 1176): Installation Time without foundation: **Upon request** Length x Width x Height: Dimensions of largest part: Upon request 2.0 m x 2.2 m x 6.2 m (6'-7" x 7'-3" x 20'-5")

The protective Surfacing Area and Fall Height of our Towers & Triis depend on the chosen combination and execution and be like calculated on request you.



Revision: May 2016

T + 1 864 627 1092 F + 1 864 627 1178

Greenville, SC 29607

# **Tower9 - Product Specification**



## Technical Data.

The following text can also be used for tenders.

#### **Posts**

Steel posts Ø 133 mm (5 ¼"); wall thickness 5 - 11 mm (3/16" - 3/8") with a round cast aluminum post top; anti-corrosion treatment and color finish: sandblasting and solvent-free zinc-/ epoxy-/ polyester-process

# Tube framework:

Stainless steel tubes; Ø 60.3 mm (2 3/8"); connected to the posts with Terranos two-part cast aluminum connecting clamps; anti-corrosion treatment and color finish: sandblasting and solvent-free zinc-/ epoxy-/ polyester-process

## Nodes:

Frameworx®-aluminum ball connectors; Ø 250 mm (9-13/16''); anti-corrosion treatment and color finish: sandblasting and