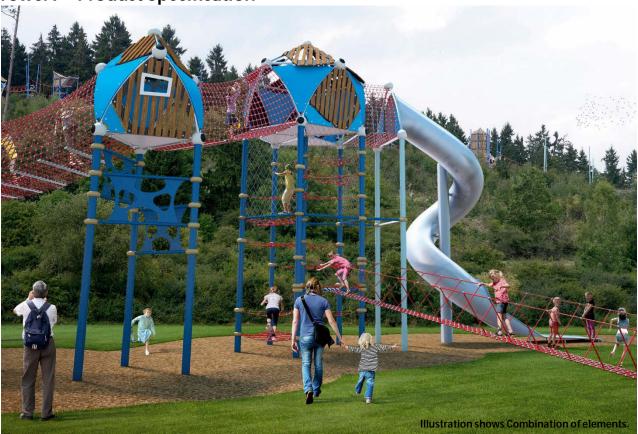

# **Tower9 - Product Specification**



### Tower9

Vertical posts hold the tree house aloft four meters above ground level. Getting to the top could not have been easy. Offering good views, the little house is also somewhere to take a quick breather.

# Tower5 – at a glance.

Product Family: Greenville Number of Foundations: **Upon request** Concrete Volume C20/C25: 90.295.009 **Upon request** Item Number: Children's Age: Number of skilled installers required: Upon request 5+ Fall Height (DIN EN 1176): Installation Time without foundation: **Upon request** Length x Width x Height: Dimensions of largest part: Upon request 2.0 m x 2.2 m x 6.2 m (6'-7" x 7'-3" x 20'-5")

The protective Surfacing Area and Fall Height of our Towers & Triis depend on the chosen combination and execution and be like calculated on request you.



Rev