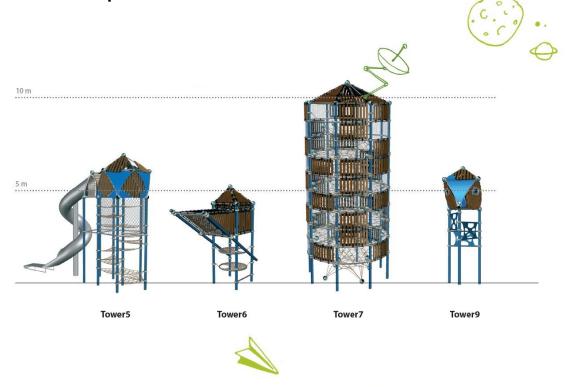

#### Tower7

This mysterious tower can be climbed via plate-shaped nets. Four meters above ground level, an angled reclining surface invites visitors to relax and also offers commanding views over the valleys below.

# Tower7 - at a glance.

**Product Family:** Greenville Number of Foundations: **Upon request** 90.295.007 Concrete Volume C20/C25: Item Number: **Upon request** Number of skilled installers required: Children's Age: 5+ **Upon request** Fall Height (DIN EN 1176): Installation Time without foundation: **Upon request** Length x Width x Height: Dimensions of largest part:  $4.8\,m\,x\,4.8\,m\,x\,10.8\,m$ **Upon request** (15'-9" x 15'-9" x 35'-6")