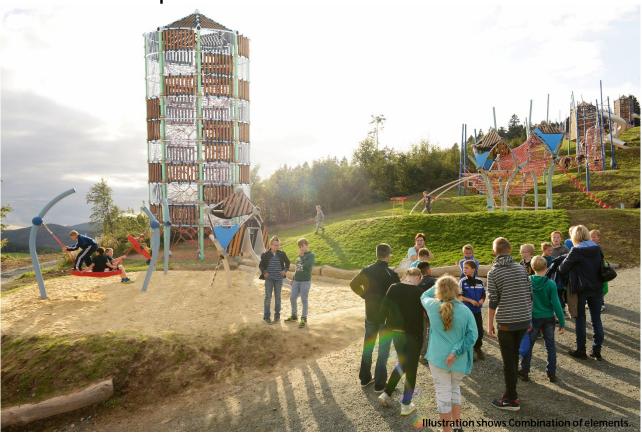

#### Tower7

This mysterious tower can be climbed via plate-shaped nets. Four meters above ground level, an angled reclining surface invites visitors to relax and also offers commanding views over the valleys below.