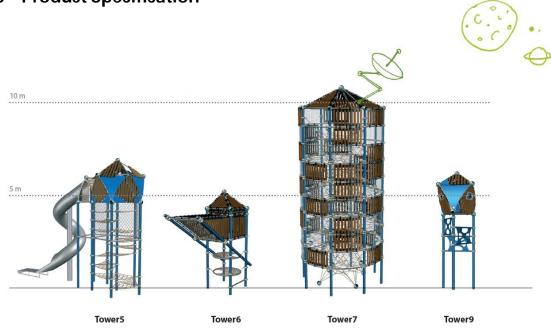

## Tower6

This mysterious tower can be climbed via plate-shaped nets. Four meters above ground level, an angled reclining surface invites visitors to relax and also offers commanding views over the valleys below.

## Tower6 - at a glance.

Product Family: Item Number: Children's Age: Fall Height (DIN EN 1176): Length x Width x Height: Greenville 90.295.006 5+ -4.5 m x 2.2 m x 5.4 m (14'-10" x 7'-3" x 17'-9")

Number of Foundations: Concrete Volume C20/C25: Number of skilled installers required: Installation Time without foundation: Dimensions of largest part: Upon request Upon request Upon request Upon request Upon request