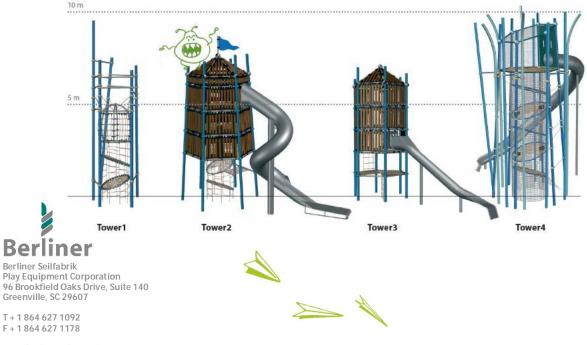

## Tower6

This mysterious tower can be climbed via plate-shaped nets. Four meters above ground level, an angled reclining surface invites visitors to relax and also offers commanding views over the valleys below.

## Tower6 - at a glance.

Product Family: Item Number: Children's Age: Fall Height (DIN EN 1176): Length x Width x Height: Greenville 90.295.006 5+ -4.5 m x 2.2 m x 5.4 m (14'-10" x 7'-3" x 17'-9")

Number of Foundations: Concrete Volume C20/C25: Number of skilled installers required: Installation Time without foundation: Dimensions of largest part: Upon request Upon request Upon request Upon request Upon request