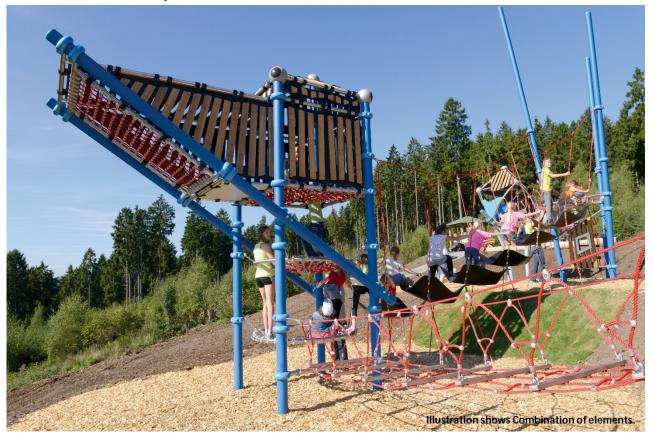

# **Tower6 – Product Specification**



## Tower6

This mysterious tower can be climbed via plate-shaped nets. Four meters above ground level, an angled reclining surface invites visitors to relax and also offers commanding views over the valleys below.

## Tower6 - at a glance.

Product Family: Item Number: Children's Age: Fall Height (DIN EN 1176): Length x Width x Height: Greenville 90.295.006 5+ -4.5 m x 2.2 m x 5.4 m (14'-10" x 7'-3" x 17'-9")

Number of Foundations: Concrete Volume C20/C25: Number of skilled installers required: Installation Time without foundation: Dimensions of largest part: Upon request Upon request Upon request Upon request Upon request

The protective Surfacing Area and Fall Height of our Towers & Triis depend on the chosen combination and execution and be like calculated on request you.



www.berl