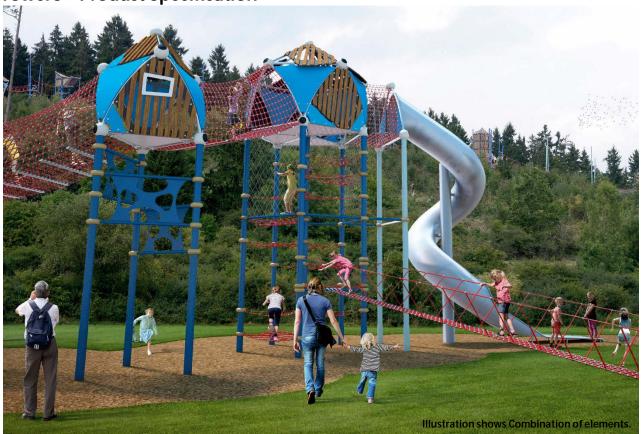

#### Towers

The vertical tower is visible from quite some distance. But what's concealed behind its bamboo panels? Climbing nets rise up four levels to the apex. A slide on the second level offers an exit route.