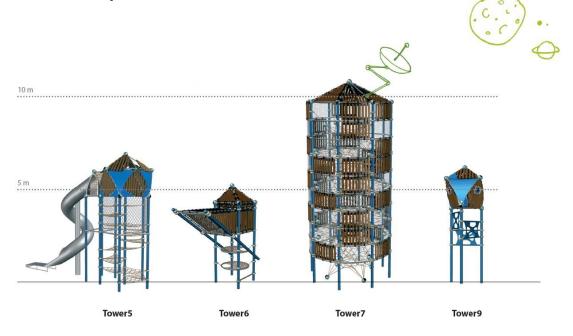

# **Tower5 - Product Specification**

#### Towers

The vertical tower is visible from quite some distance. But what's concealed behind its bamboo panels? Climbing nets rise up four levels to the apex. A slide on the second level offers an exit route.

### Tower5 - at a glance.

Number of Foundations: Greenville **Upon request** Product Family: Item Number: 90.295.005 Concrete Volume C20/C25: Upon request Number of skilled installers required: Upon request Children's Age: Fall Height (DIN EN 1176): Installation Time without foundation: **Upon request** Length x Width x Height: 9.3 m x 3.2 m x 7.4 m Dimensions of largest part: **Upon request** (30'-7" x 10'-6" x 24'-4")