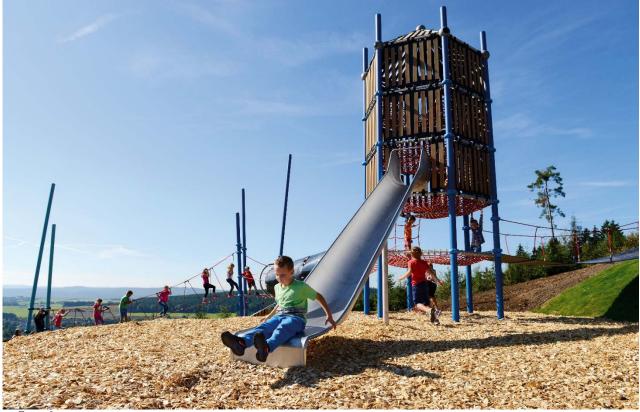

# **Tower3 – Product Specification**

Tower3

The vertical tower is visible from quite some distance. But what's concealed behind its bamboo panels? Climbing nets rise up four levels to the apex. A slide on the second level offers an exit route.