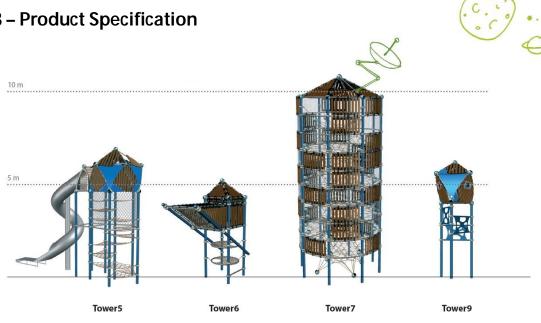

# **Tower3 – Product Specification**

Tower3

The vertical tower is visible from quite some distance. But what's concealed behind its bamboo panels? Climbing nets rise up four levels to the apex. A slide on the second level offers an exit route.