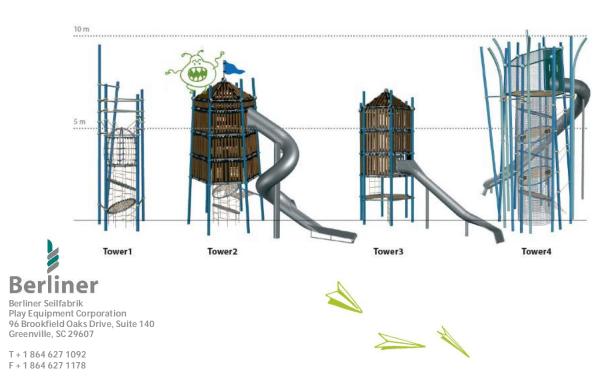

# **Tower3 – Product Specification**

Tower3

The vertical tower is visible from quite some distance. But what's concealed behind its bamboo panels? Climbing nets rise up four levels to the apex. A slide on the second level offers an exit route.

# Tower3 - at a glance.

Product Family: Item Number: Children's Age: Fall Height (DIN EN 1176): Length x Width x Height: Greenville 90.295.003 5+ -5.4 m x 8.2 m x 7.3 m Number of Foundations: Concrete Volume C20/C25: Number of skilled installers required: Installation Time without foundation: Dimensions of largest part: 4 Stück 7.65 m<sup>3</sup> (271 ft<sup>3</sup>) 4 16 Stunden 7.0 m x Ø 0.2 m (23'-0" x Ø 8")