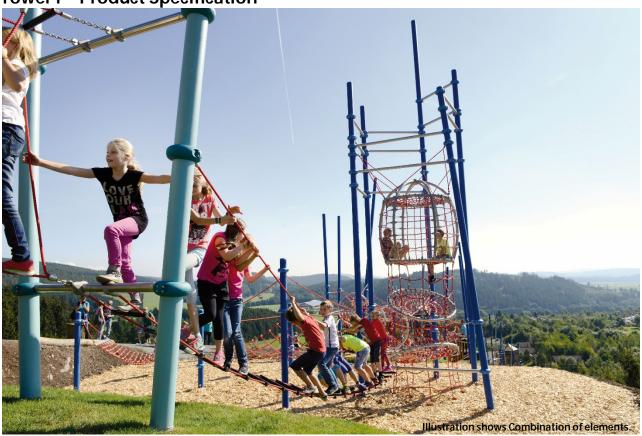

#### Tower1

The ascent into the net sphere is via several tilted rings of netting. The 7.5 meter high viewing tower offers ample space to relax in and, for role playing children, can become either a retreat, command center or bird's nest.