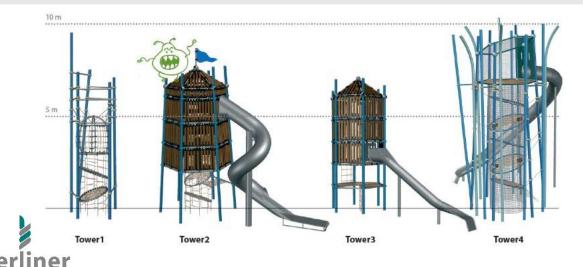

#### Tower1

The ascent into the net sphere is via several tilted rings of netting. The 7.5 meter high viewing tower offers ample space to relax in and, for role playing children, can become either a retreat, command center or bird's nest.

### Tower1 – at a glance.

Product Family: Greenville Number of Foundations: **Upon request** Concrete Volume C20/C25: 90.295.001 **Upon request** Item Number: Children's Age: Number of skilled installers required: Upon request Fall Height (DIN EN 1176): Installation Time without foundation: **Upon request** Length x Width x Height: 3.2 m x 2.9 m x 9.5 m Dimensions of largest part: Upon request (10'-6" x 9'-7" x 31'-2")