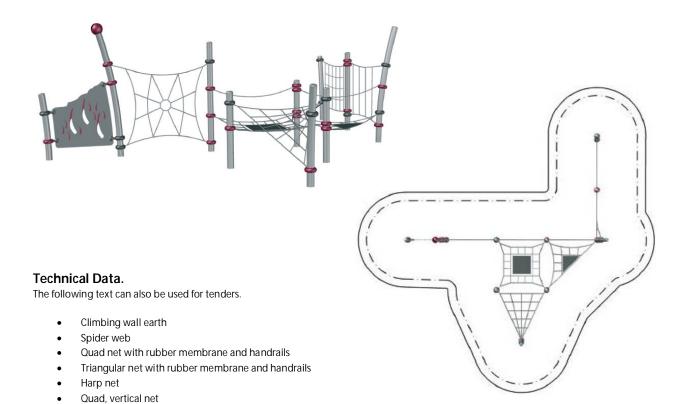

Minimum space required DIN EN 1176: Minimum space required ASTM 1487: Terranos & Terranova 96.180.104 5+ 1.23 m (4'-1") 8.6 m x 8.2 m x 2.9 m (28'3" x 26'-11" x 9'-7")

(28'3" x 26'-11" x 9'-11.6 m x 11.2 m 12.2 m x 11.8 m (40'-1" x 38'-9")

62.4 m<sup>2</sup> 75.2 m<sup>2</sup> (810 sf) Number of Foundations: Concrete Volume C20/C25: Number of skilled installers required: Installation Time without foundation:

Dimensions of largest part:

Weight of heaviest part: Shipping Volume: Spare part guarantee: 10 pc. 3.5 m³ (124 ft³)

2 8

Ø 0.133 m x 4.2 m (0'-5" x 13'-10") 125 kg (276 lbs) Upon request Lifelong

Berliner Seilfabrik Play Equipment Corporation 96 Brookfield Oaks Drive, Suite 140 Greenville, SC 29607

T + 1 864 627 1092 F + 1 864 627 1178