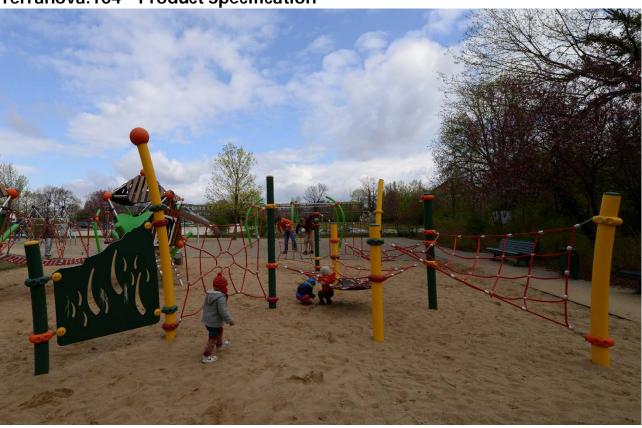

### Terranova - Bent posts and four stunning designs

Terranova is a theme based fully modular low rope course system. While based on the same components as Terranos, Terranova scores with its organic appearance. Bent posts, contrasting clamp colours and the newly developed Chrox connector make Terranova a modern netscape package.

The four themes earth, fire, water and air give Terranova the right look whether you want to let it stand out from nature or blend in with it. Terranos structures are available in a Terranova theme as well.

## Terranova posts:

Terranos® steel posts are bent in a little bow (r=9000 mm) with individual round cast aluminum post tops and Terranos-clamps with Chrox-connectors; Ø 133 mm (5 ¼"); wall thickness 7.1 mm (1/4"); anti-corrosion treatment and color finish: sandblasting and solvent-free zinc-/ epoxy-/ polyester-process

#### Ropes:

U-Rope®-round strand ropes with galvanized and covered wires, external strands with non-abrasive UV-resistant Polyester-yarn (no Polypropylene). Rope-diameter Ø 18 mm (11/16") – 21 mm (13/16")

## Planar nets:

Rope Ø 18 mm (11/16"), mesh size approx. 300 x 300 mm (approx. 11-13/16" x 11-13/16"), rope crossing points localized by durable, drop forged aluminium-ballknots (no plastic)

#### Harp net:

Two bended edge ropes with five vertical connection cables; all ropes  $\emptyset$  16 mm (5/8"); connected at four points to steel posts with cast aluminum Terranos clamps

## Rubber membrane:

Rubber membrane comprised of durable, vandal-resistant conveyor belt material; rope Ø 16 mm (5/8")

#### Terranova climbing wall:

HDPE-panels available in the design according to the net structure (Fire, Earth, Water and Air)

Berliner Seilfabrik Play Equipment Corporation 96 Brookfield Oaks Drive, Suite 140 Greenville, SC 29607