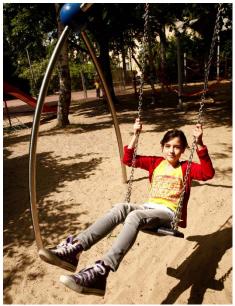

# URBAN DESIGN

**Swingo.2.3** The bigger one-bay-swing takes a child to new heights In order to sustain the increased dynamics, the structure is supported by tripods.

#### Swingo.2.3 - at a glance.

Product Family: Item Number: Children's Age: Fall Height (DIN EN 1176): Length x Width x Height:

Protective Surfacing Area (DIN EN 1176): Protective Surfacing Area (ASTM 1487):

#### Framework:

Stainless steel tube bends  $\emptyset$  60.3 mm (2 3/8"), connected to Frameworx®-aluminum ball connectors;  $\emptyset$  250 mm (9-13/16"); anti-corrosion treatment and color finish: sandblasting and solvent-free zinc-/ epoxy-/ polyester-process; securely closed with durable EPDM-caps

#### Swing seat:

Revision: May 2016

The black rubber safety swing seat is by stainless steel chains rotatable mounted to the cross tube mounted in maintenance free nylon bushes