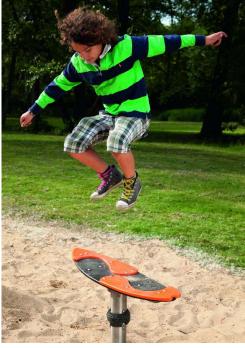

#### Swallow Tail

The Swallow Tail catches the waves easily. Like the Pin Tail it brings surfing into any location. The strong rocking mechanism is also suitable for a rough ride. Surfing is fun, especially for older kids with good body control and for young adults.