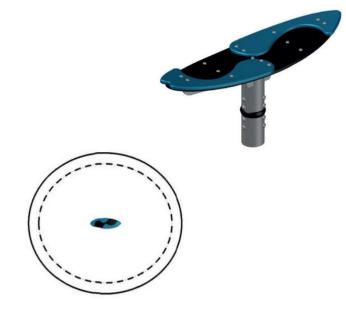

## Swallow Tail - at a glance.

Product Family: Item Number: Children's Age: Fall Height (DIN EN 1176): Length x Width x Height:

Protective Surfacing Area (DIN EN 1176): Protective Surfacing Area (ASTM 1487):

Minimum space required DIN EN 1176: Minimum space required ASTM 1487: