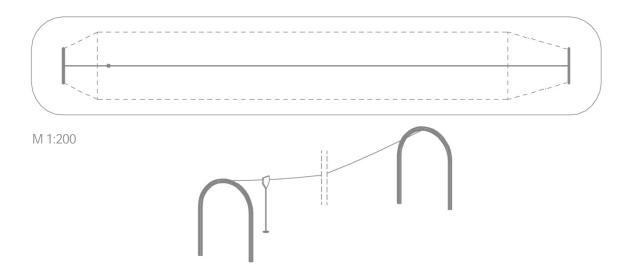

### At a glance.

Product Family: Item Number: Children's Age: Fall Height (DIN EN 1176): Length x Width x Height:

Protective Surfacing Area (DIN EN 1176): Protective Surfacing Area (ASTM 1487):

Minimum space required DIN EN 1176:

Minimum space required ASTM 1487:

HodgePodge 97.110.004 1.00 m (3'-4") 30.2 m x 2.2 m x 3.2 m (98'-11" x 7'-3" x 10'-5") 30.2 m x 4.0 m 33.8 m x 5.9 m (110'-11" x 19'-2") 114.0 m<sup>2</sup>

193.6 m<sup>2</sup> (2,083.9 ft<sup>3</sup>)

#### Cable:

 $\emptyset$ 12 mm (1/2"), 17 x 7 mm (11/16" x 1/4"), similar DIN3069+SE with galvanized wires, for a gentle and durable run of the trolley. Robust tension device connected to both cable ends with turnbuckle M20. Heavy-duty stoppers featuring Polyamide-buffers at steel brackets; end station with rubber buffer and robust compression spring.

#### Trolley:

Enclosed casing made from stainless steel, safety pendulum seat suspended from coated chain.

#### Starting- (End-) station:

Arched steel construction with uprights 140 x 12.5 mm (5 ½" x ½") and half-bend tubing 133 x 8.0mm (5 ½" x 5/16"); anticorrosion treatment and color finish: sandblasting and zinc-/epoxy-/ polyester-process.