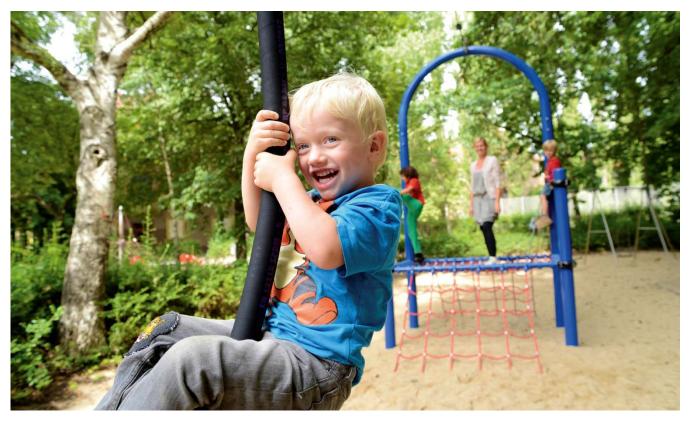

#### HodgePodge - A variety of study and durable sport and play elements

HodgePodge is a clever and versatile combination of play equipment and climbing structures that can be used anywhere and for numerous

Climbing trees, a Wasp's nest, Volleyball nets for sporting activities, cable rides for fun and excitement.