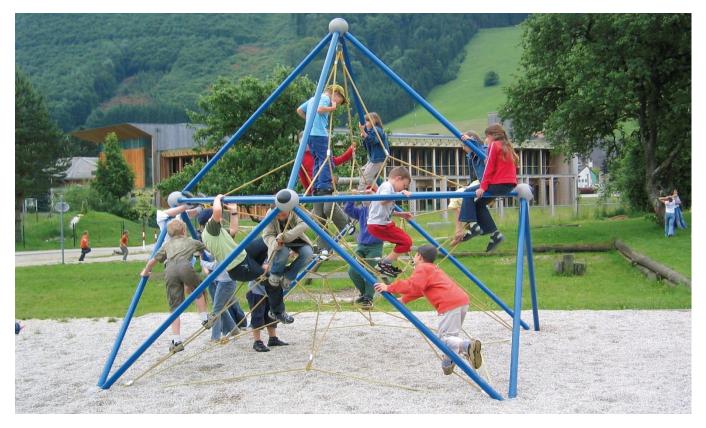

## Univers - Classics among rope playground equipment

Net structures offer hours of fun and adventure on several levels – climbing and swinging, up and down, horizontally and vertically – space on earth.

The original spatial nets: Born over 40 years ago as a play concept, continuously further developed in form and detail, still popular even after several generations.

Minimum space required DIN EN 1176: Minimum space required ASTM 1487: Univers 90.100.010 5+ 1.84 m (6'-1") 3.9 m x 3.9 m x 3.8 m (12'-7" x 12'-7" x 12'-6") 7.3 m x 7.3 m 7.5 m x 7.5 m (24'-7" x 24'-7") 50.1 m<sup>2</sup> 52.8 m<sup>2</sup> (568.3 sf) Number of Foundations: Concrete Volume C20/C25: Number of skilled installers required: Installation Time without foundation: Dimensions of largest part: