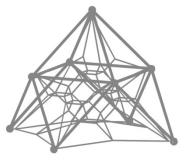

## Univers - Classics among rope playground equipment

Net structures offer hours of fun and adventure on several levels – climbing and swinging, up and down, horizontally and vertically – space on earth.

The original spatial nets: Born over 40 years ago as a play concept, continuously further developed in form and detail, still popular even after several generations.

Minimum space required DIN EN 1176: Minimum space required ASTM 1487: Univers 90.100.010 5+ 1.84 m (6'-1") 3.9 m x 3.9 m x 3.8 m (12'-7" x 12'-7" x 12'-6") 7.3 m x 7.3 m 7.5 m x 7.5 m (24'-7" x 24'-7") 50.1 m<sup>2</sup> 52.8 m<sup>2</sup> (568.3 sf) Number of Foundations: Concrete Volume C20/C25: Number of skilled installers required: Installation Time without foundation: Dimensions of largest part: