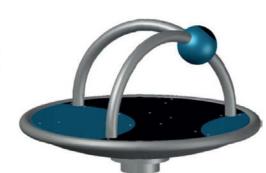

### Little Big Ben

The jolly merry-go-round moves players around while squatting or standing. A combination of striking design and color together with the aim to encourage mobility, make Little Big Ben an attractive spinning island as well as a meeting point for all ages.

# Turntable:

Stainless steel plate Ø 1230 mm (4'-1"), covered with HDPE panels, the cheeks are welded with stainless steel handrails Ø 60,3 mm (2 3/8")

#### Tubes:

Stainless steel tubes, Ø 60.3 mm (2 3/8")

#### Stand:

Stainless steel Picolino swivel stand with fully encapsulated bearing

1 pc. 0.3 m<sup>3</sup> (11 ft<sup>3</sup>) 2 2 hours 1.3 m x 1.3 m x 1.0 m (4'-4" x 4'-4" x 3'-4") 90 kg (199 lbs) 2.1 m<sup>3</sup> (75 ft<sup>3</sup>) 100 kg (221 lbs) Lifelong No.: Z2 15 06 10256 233 TÜV Product Service