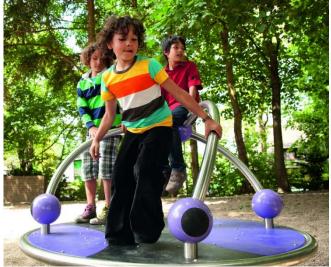

### Little Big Ben

The jolly merry-go-round moves players around while squatting or standing. A combination of striking design and color together with the aim to encourage mobility, make Little Big Ben an attractive spinning island as well as a meeting point for all ages.