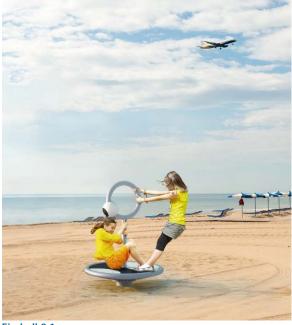

# **URBAN DESIGN**

crieball is the best place in town for those who love to get dizzy occasionally. The rotation axis is inclined at 2°. Move your body to and around the axis and you will feel what gravity is. The Fireball is absolutely strong enough for two or more users, to take a spin.