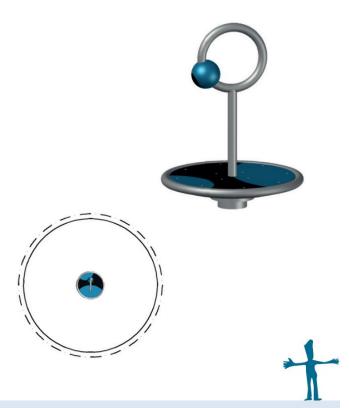

#### Fireball.2.1 - at a glance.

Product Family: Item Number: Children's Age: Fall Height (DIN EN 1176): Length x Width x Height:

Protective Surfacing Area (DIN EN 1176): Protective Surfacing Area (ASTM 1487):

Minimum space required DIN EN 1176: Minimum space required ASTM 1487: Playpoints 90.260.307

5+

0.86 m (2'-10") 1.0 m x 1.0 m x 1.3 m (3'-4" x 3'-4" x 4'-4")

5.0 m x 5.0 m 4.7 m x 4.7 m (15'-5" x 15'-5")

19.5 m<sup>2</sup> 16.9 m<sup>2</sup> (182 ft<sup>2</sup>) Number of Foundations: Concrete Volume C20/C25: Number of skilled installers required:

#### Turntable:

Stainless steel plate Ø 960 mm (3'-2"), covered with HDPE panels, the cheeks are welded with stainless steel handrails Ø 60,3 mm (2 3/8")

## Tubes:

Stainless steel tubes, Ø 60.3 mm (2 3/8")

#### Stand

Stainless steel Picolino swivel stand with fully encapsulated bearing

Berliner Seilfabrik Play Equipment Corporation 96 Brookfield Oaks Drive, Suite 140 Greenville, SC 29607

T + 1 864 627 1092 F + 1 864 627 1178

# Nodes:

Frameworx®-aluminum ball connectors; Ø 250 mm (9-13/16"); anti-corrosion treatment and color finish: sandblasting and solvent-free zinc-/ epoxy-/ polyester-process; securely closed with durable EPDM- caps

### Covering:

Revision: May 2016

Antiskid HDPE panels bolted on the turntable