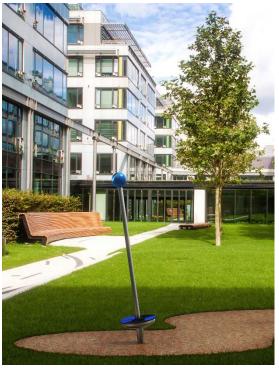

### Eddie.05

At a height of 2.3 metres, the newest member of the Eddie family surpasses itself and turns into a real eye-catcher in any pedestrian zone. The HDPE surface is now even more slip-proof. As usual, this Eddie also combines fun, style and coolness into a single place to play.