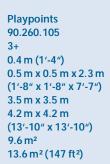

### Eddie.05 - at a glance.

Product Family: Item Number: Children´s Age: Fall Height (DIN EN 1176): Length x Width x Height:

Protective Surfacing Area (DIN EN 1176): Protective Surfacing Area (ASTM 1487):

Minimum space required DIN EN 1176: Minimum space required ASTM 1487:

Weight of the heaviest part: Shipping Volume: Shipping Weight: Spare part guarantee: 1 pc. 0.5 m<sup>3</sup> (17.7 ft<sup>3</sup>) 2 2 hours 0.5 m x 0.5 m x 2.3 m (1'-8" x 1'-8" x 7'-7") 70 kg (155 lbs) 1.1 m<sup>3</sup> (39 ft<sup>3</sup>) 85 kg (188 lbs) Lifelong