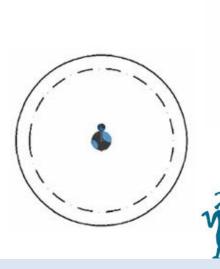

## Eddie.05 – Product Specification



### Eddie.05

At a height of 2.3 metres, the newest member of the Eddie family surpasses itself and turns into a real eye-catcher in any pedestrian zone. The HDPE surface is now even more slip-proof. As usual, this Eddie also combines fun, style and coolness into a single place to play.

### Eddie.05 - at a glance.

Product Family: Item Number: Children´s Age: Fall Height (DIN EN 1176): Length x Width x Height:

Protective Surfacing Area (DIN EN 1176): Protective Surfacing Area (ASTM 1487):

Minimum space required DIN EN 1176: Minimum space required ASTM 1487:

### Technical Data.

The following text can also be used for tenders.





Number of Foundations: Concrete Volume C20/C25: Number of skilled installers required: Installation Time without foundation: Dimensions of largest part:

Weight of the heaviest part: Shipping Volume: Shipping Weight: Spare part guarantee: 1 pc. 0.5 m<sup>3</sup> (17.7 ft<sup>3</sup>) 2 2 hours 0.5 m x 0.5 m x 2.3 m (1'-8" x 1'-8" x 7'-7") 70 kg (155 lbs) 1.1 m<sup>3</sup> (39 ft<sup>3</sup>) 85 kg (188 lbs) Lifelong



Berliner Seilfabrik Play Equipment Corporation 96 Brookfield Oaks Drive, Suite 140 Greenville, SC 29607

T + 1 864 627 1092 F + 1 864 627 1178

www.berliner-playequipment.com info@berliner-seilfabrik.com

### Revision: April 2017

# **URBAN DESIGN**

## **Eddie.05 – Product Specification**

### Turntable:

Stainless steel plate Ø 494 mm (1'-8"), covered with HDPE panels

#