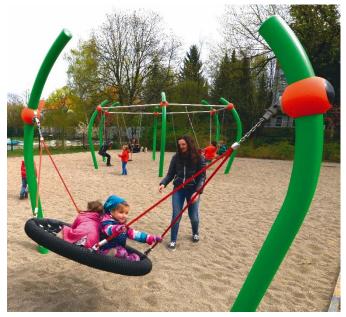

## **Bowl Swing – Product Specification**

**Bowl Swing** Discover the comfortable way of swinging with the Bowl Swing and the Cup Swing.

3+

21.5 m<sup>2</sup>

33.1 m<sup>2</sup> (357 ft<sup>2</sup>)

#### Bowl Swing - at a glance.

**Product Family:** Item Number: Children's Age: Fall Height (DIN EN 1176): Length x Width x Height:

Protective Surfacing Area (DIN EN 1176): Protective Surfacing Area (ASTM 1487):

Berliner Seilfabrik Play Equipment Corporation 96 Brookfield Oaks Drive, Suite 140 Greenville, SC 29607

T + 1 864 627 1092 F + 1 864 627 1178

www.berliner-playequipment.com info@berliner-seilfabrik.com

**Playpoints** 90.260.532 1.7 m (5'-7") 3.2 m x 1.3 m x 2.9 m (10'-6" x 4'-4" x 9'-7") 6.8 m x 3.2 m 7.0 m x 6.9 m (23'-0" x 22'-8")